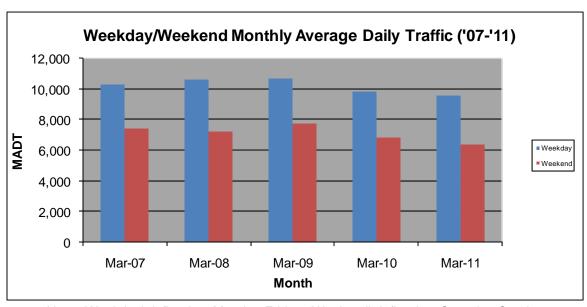

## MONTHLY REPORT, STATION NO. 28 (ATR) MARCH 2011

| S                                     | tation Measure       | ement: VOLUME       | <u> </u>               |  |
|---------------------------------------|----------------------|---------------------|------------------------|--|
| Route: MSAS 114                       | Route Direction: E/W |                     | Lanes: 2               |  |
| County: Stearns                       | County: Stearns      |                     | Closest City: St Cloud |  |
| Location: W OF 25TH AVE N IN ST CLOUD |                      |                     |                        |  |
| Ref Post: 000+00.750                  | True Mile: 0.75      |                     | Sequence No. 9813      |  |
| Volume: 271,575                       |                      | MADT: 8,760         |                        |  |
| Weekday MADT: 9,596                   |                      | Weekend MADT: 6,384 |                        |  |

Note: 'Weekday' defined as Monday-Friday, 'Weekend' defined as Saturday-Sunday