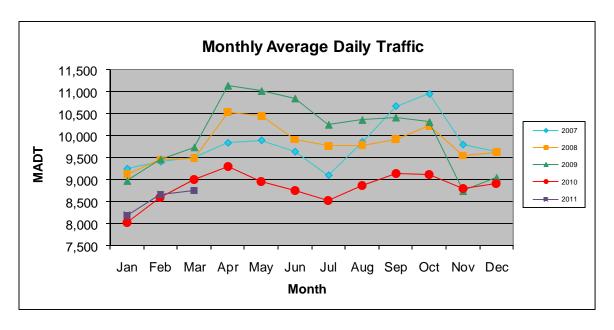

## MONTHLY REPORT, STATION NO. 28 (ATR) MARCH 2011

| S                                     | tation Measure       | ement: VOLUME       | <u> </u>               |  |
|---------------------------------------|----------------------|---------------------|------------------------|--|
| Route: MSAS 114                       | Route Direction: E/W |                     | Lanes: 2               |  |
| County: Stearns                       | County: Stearns      |                     | Closest City: St Cloud |  |
| Location: W OF 25TH AVE N IN ST CLOUD |                      |                     |                        |  |
| Ref Post: 000+00.750                  | True Mile: 0.75      |                     | Sequence No. 9813      |  |
| Volume: 271,575                       |                      | MADT: 8,760         |                        |  |
| Weekday MADT: 9,596                   |                      | Weekend MADT: 6,384 |                        |  |

Note: 'Weekday' defined as Monday-Friday, 'Weekend' defined as Saturday-Sunday