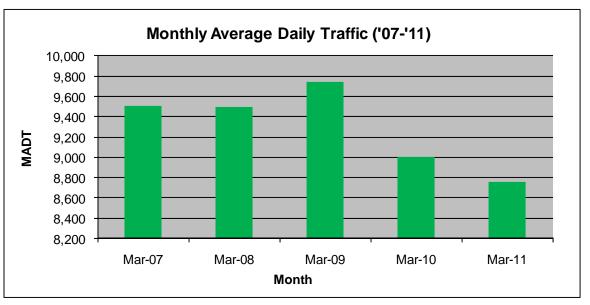

## MONTHLY REPORT, STATION NO. 28 (ATR) MARCH 2011

| S                                     | tation Measure       | ement: VOLUME       | <u> </u>               |  |
|---------------------------------------|----------------------|---------------------|------------------------|--|
| Route: MSAS 114                       | Route Direction: E/W |                     | Lanes: 2               |  |
| County: Stearns                       | County: Stearns      |                     | Closest City: St Cloud |  |
| Location: W OF 25TH AVE N IN ST CLOUD |                      |                     |                        |  |
| Ref Post: 000+00.750                  | True Mile: 0.75      |                     | Sequence No. 9813      |  |
| Volume: 271,575                       |                      | MADT: 8,760         |                        |  |
| Weekday MADT: 9,596                   |                      | Weekend MADT: 6,384 |                        |  |

Note: 'Weekday' defined as Monday-Friday, 'Weekend' defined as Saturday-Sunday