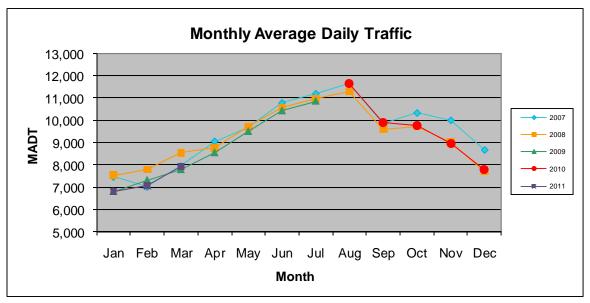

## MONTHLY REPORT, STATION NO. 227 (ATR) MARCH 2011

| Station Measurement: VOLUME/SPEED/CLASS |                      |                          |                   |
|-----------------------------------------|----------------------|--------------------------|-------------------|
| Route: I-90                             | Route Direction: E/W |                          | Lanes: 4          |
| County: Freebor                         | n                    | Closest City: Albert Lea |                   |
| Location: SW OF TH13, W OF ALBERT LEA   |                      |                          |                   |
| Ref Post: 153+00.700                    | True Mile: 152.36    |                          | Sequence No. 9833 |
| Volume: 245,667                         |                      | MADT: 7,925              |                   |
| Weekday MADT: 8,064                     |                      | Weekend MADT: 7,664      |                   |

Note: No data August 2009 to July 2010 due to sensors destroyed by construction

Note: 'Weekday' defined as Monday-Friday, 'Weekend' defined as Saturday-Sunday