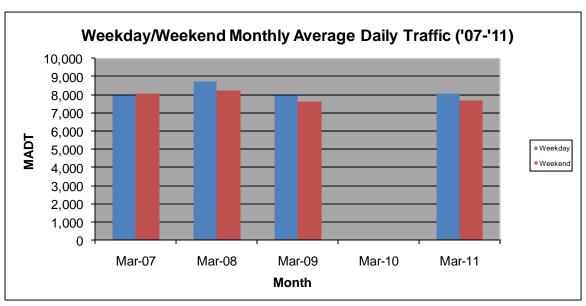

## MONTHLY REPORT, STATION NO. 227 (ATR) MARCH 2011

| Station Measurement: VOLUME/SPEED/CLASS |                      |                          |                   |
|-----------------------------------------|----------------------|--------------------------|-------------------|
| Route: I-90                             | Route Direction: E/W |                          | Lanes: 4          |
| County: Freebor                         | n                    | Closest City: Albert Lea |                   |
| Location: SW OF TH13, W OF ALBERT LEA   |                      |                          |                   |
| Ref Post: 153+00.700                    | True Mile: 152.36    |                          | Sequence No. 9833 |
| Volume: 245,667                         |                      | MADT: 7,925              |                   |
| Weekday MADT: 8,064                     |                      | Weekend MADT: 7,664      |                   |

Note: No data August 2009 to July 2010 due to sensors destroyed by construction

Note: 'Weekday' defined as Monday-Friday, 'Weekend' defined as Saturday-Sunday