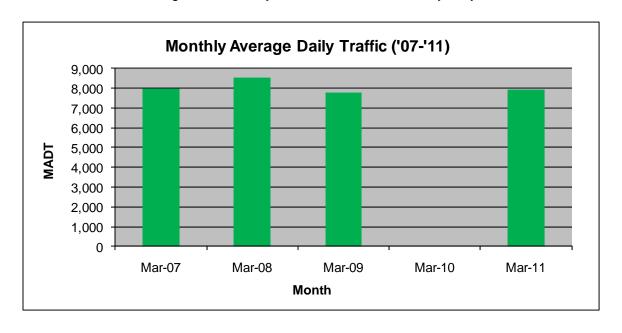

## MONTHLY REPORT, STATION NO. 227 (ATR) MARCH 2011

| Station Measurement: VOLUME/SPEED/CLASS |                      |                          |                   |
|-----------------------------------------|----------------------|--------------------------|-------------------|
| Route: I-90                             | Route Direction: E/W |                          | Lanes: 4          |
| County: Freebor                         | n                    | Closest City: Albert Lea |                   |
| Location: SW OF TH13, W OF ALBERT LEA   |                      |                          |                   |
| Ref Post: 153+00.700                    | True Mile: 152.36    |                          | Sequence No. 9833 |
| Volume: 245,667                         |                      | MADT: 7,925              |                   |
| Weekday MADT: 8,064                     |                      | Weekend MADT: 7,664      |                   |

Note: No data August 2009 to July 2010 due to sensors destroyed by construction

Note: 'Weekday' defined as Monday-Friday, 'Weekend' defined as Saturday-Sunday