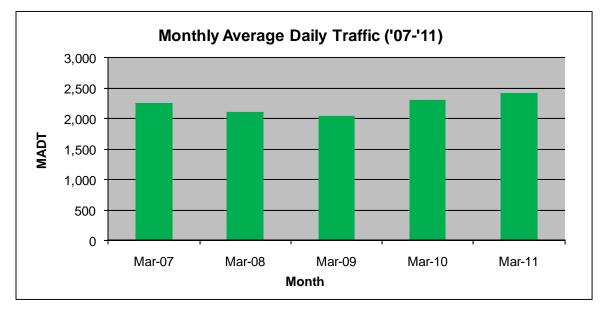

## MONTHLY REPORT, STATION NO. 225 (ATR) MARCH 2011

| Station Measurement: VOLUME/SPEED/CLASS      |                      |                     |                           |  |
|----------------------------------------------|----------------------|---------------------|---------------------------|--|
| Route: TH 210                                | Route Direction: E/W |                     | Lanes: 2                  |  |
| County: Ottertai                             | nty: Ottertail       |                     | Closest City: Battle Lake |  |
| Location: 2 MI W OF CSAH47, W OF BATTLE LAKE |                      |                     |                           |  |
| Ref Post: 041+00.748                         | True Mile: 41.615    |                     | Sequence No. 6735         |  |
| Volume: 75,227                               |                      | MADT: 2,427         |                           |  |
| Weekday MADT: 2,608                          |                      | Weekend MADT: 1,886 |                           |  |