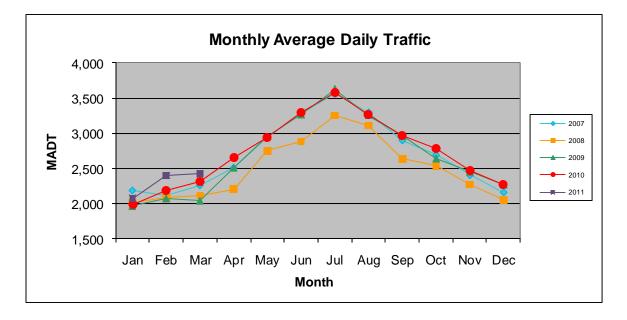

## MONTHLY REPORT, STATION NO. 225 (ATR) MARCH 2011

| Station Measurement: VOLUME/SPEED/CLASS      |                      |                     |                           |  |
|----------------------------------------------|----------------------|---------------------|---------------------------|--|
| Route: TH 210                                | Route Direction: E/W |                     | Lanes: 2                  |  |
| County: Ottertai                             | nty: Ottertail       |                     | Closest City: Battle Lake |  |
| Location: 2 MI W OF CSAH47, W OF BATTLE LAKE |                      |                     |                           |  |
| Ref Post: 041+00.748                         | True Mile: 41.615    |                     | Sequence No. 6735         |  |
| Volume: 75,227                               |                      | MADT: 2,427         |                           |  |
| Weekday MADT: 2,608                          |                      | Weekend MADT: 1,886 |                           |  |