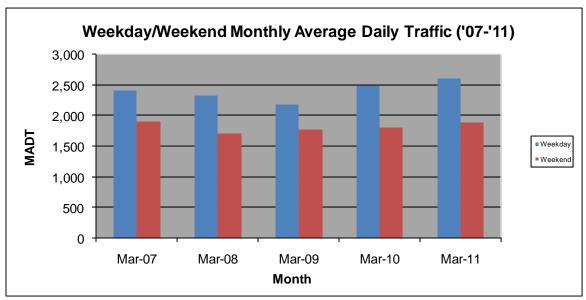

## MONTHLY REPORT, STATION NO. 225 (ATR) MARCH 2011

| Station Measurement: VOLUME/SPEED/CLASS      |                      |                     |                           |  |
|----------------------------------------------|----------------------|---------------------|---------------------------|--|
| Route: TH 210                                | Route Direction: E/W |                     | Lanes: 2                  |  |
| County: Ottertai                             | nty: Ottertail       |                     | Closest City: Battle Lake |  |
| Location: 2 MI W OF CSAH47, W OF BATTLE LAKE |                      |                     |                           |  |
| Ref Post: 041+00.748                         | True Mile: 41.615    |                     | Sequence No. 6735         |  |
| Volume: 75,227                               |                      | MADT: 2,427         |                           |  |
| Weekday MADT: 2,608                          |                      | Weekend MADT: 1,886 |                           |  |

Note: 'Weekday' defined as Monday-Friday, 'Weekend' defined as Saturday-Sunday