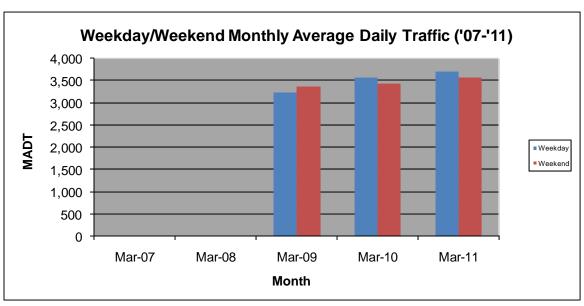

## MONTHLY REPORT, STATION NO. 223 (ATR) MARCH 2011

| Station Measurement: VOLUME/SPEED/CLASS |                      |                      |                   |
|-----------------------------------------|----------------------|----------------------|-------------------|
| Route: TH 371                           | Route Direction: N/S |                      | Lanes: 2          |
| County: Cass                            |                      | Closest City: Walker |                   |
| Location: 1 MI S OF TH200, SE OF WALKER |                      |                      |                   |
| Ref Post: 085+00.636                    | True Mile: 79.984    |                      | Sequence No. 6772 |
| Volume: 113,331                         |                      | MADT: 3,656          |                   |
| Weekday MADT: 3,704                     |                      | Weekend MADT: 3,574  |                   |

Note: No data January 2007 to October 2008 due to sensors destroyed by construction

Note: 'Weekday' defined as Monday-Friday, 'Weekend' defined as Saturday-Sunday