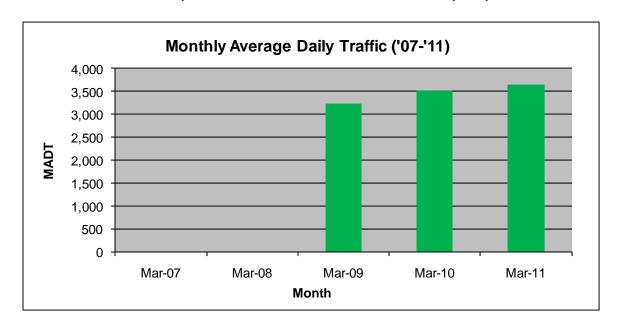

## MONTHLY REPORT, STATION NO. 223 (ATR) MARCH 2011

| Station Measurement: VOLUME/SPEED/CLASS |                      |                      |                   |
|-----------------------------------------|----------------------|----------------------|-------------------|
| Route: TH 371                           | Route Direction: N/S |                      | Lanes: 2          |
| County: Cass                            |                      | Closest City: Walker |                   |
| Location: 1 MI S OF TH200, SE OF WALKER |                      |                      |                   |
| Ref Post: 085+00.636                    | True Mile: 79.984    |                      | Sequence No. 6772 |
| Volume: 113,331                         |                      | MADT: 3,656          |                   |
| Weekday MADT: 3,704                     |                      | Weekend MADT: 3,574  |                   |

Note: No data January 2007 to October 2008 due to sensors destroyed by construction

Note: 'Weekday' defined as Monday-Friday, 'Weekend' defined as Saturday-Sunday