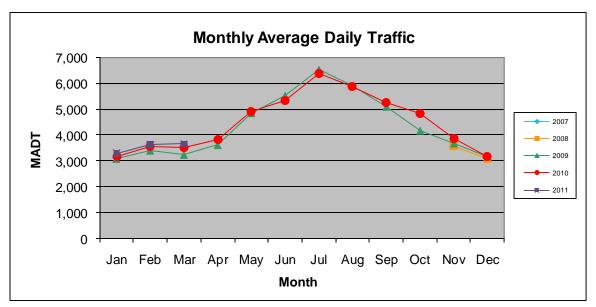

## MONTHLY REPORT, STATION NO. 223 (ATR) MARCH 2011

| Station Measurement: VOLUME/SPEED/CLASS |                      |                      |                   |
|-----------------------------------------|----------------------|----------------------|-------------------|
| Route: TH 371                           | Route Direction: N/S |                      | Lanes: 2          |
| County: Cass                            |                      | Closest City: Walker |                   |
| Location: 1 MI S OF TH200, SE OF WALKER |                      |                      |                   |
| Ref Post: 085+00.636                    | True Mile: 79.984    |                      | Sequence No. 6772 |
| Volume: 113,331                         |                      | MADT: 3,656          |                   |
| Weekday MADT: 3,704                     |                      | Weekend MADT: 3,574  |                   |

Note: No data January 2007 to October 2008 due to sensors destroyed by construction

Note: 'Weekday' defined as Monday-Friday, 'Weekend' defined as Saturday-Sunday