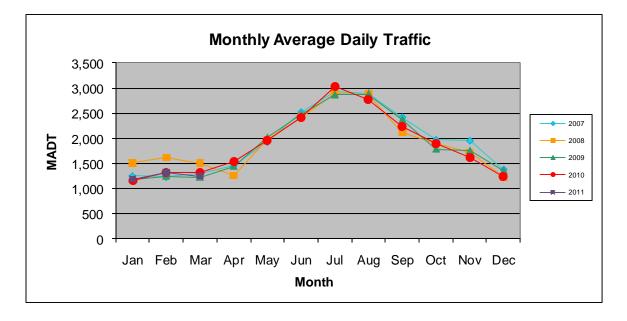

## MONTHLY REPORT, STATION NO. 220 (ATR) MARCH 2011

| Station Measurement: VOLUME/SPEED/CLASS |                      |                           |                   |
|-----------------------------------------|----------------------|---------------------------|-------------------|
| Route: TH 71                            | Route Direction: N/S |                           | Lanes: 2          |
| County: Hubbard                         |                      | Closest City: Park Rapids |                   |
| Location: S OF CR89, N OF PARK RAPIDS   |                      |                           |                   |
| Ref Post: 275+00.062                    | True Mile: 275.098   |                           | Sequence No. 6727 |
| Volume: 38,709                          |                      | MADT: 1,249               |                   |
| Weekday MADT: 1,258                     |                      | Weekend MADT: 1,220       |                   |