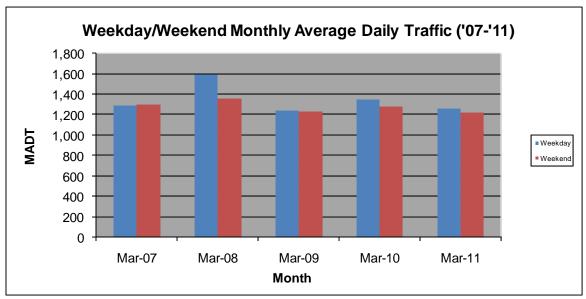

## MONTHLY REPORT, STATION NO. 220 (ATR) MARCH 2011

| Station Measurement: VOLUME/SPEED/CLASS |                      |                           |                   |
|-----------------------------------------|----------------------|---------------------------|-------------------|
| Route: TH 71                            | Route Direction: N/S |                           | Lanes: 2          |
| County: Hubbard                         |                      | Closest City: Park Rapids |                   |
| Location: S OF CR89, N OF PARK RAPIDS   |                      |                           |                   |
| Ref Post: 275+00.062                    | True Mile: 275.098   |                           | Sequence No. 6727 |
| Volume: 38,709                          |                      | MADT: 1,249               |                   |
| Weekday MADT: 1,258                     |                      | Weekend MADT: 1,220       |                   |

Note: 'Weekday' defined as Monday-Friday, 'Weekend' defined as Saturday-Sunday