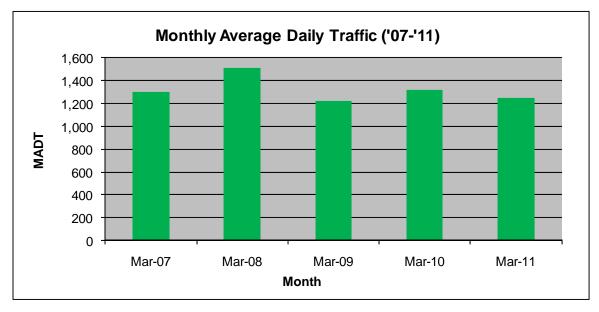

## MONTHLY REPORT, STATION NO. 220 (ATR) MARCH 2011

| Station Measurement: VOLUME/SPEED/CLASS |                      |                           |                   |
|-----------------------------------------|----------------------|---------------------------|-------------------|
| Route: TH 71                            | Route Direction: N/S |                           | Lanes: 2          |
| County: Hubbard                         |                      | Closest City: Park Rapids |                   |
| Location: S OF CR89, N OF PARK RAPIDS   |                      |                           |                   |
| Ref Post: 275+00.062                    | True Mile: 275.098   |                           | Sequence No. 6727 |
| Volume: 38,709                          |                      | MADT: 1,249               |                   |
| Weekday MADT: 1,258                     |                      | Weekend MADT: 1,220       |                   |