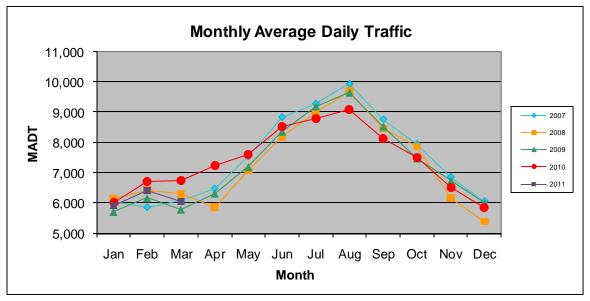

Note: Decrease in traffic July/August 2010 due to construction on TH 61

Note: 'Weekday' defined as Monday-Friday, 'Weekend' defined as Saturday-Sunday