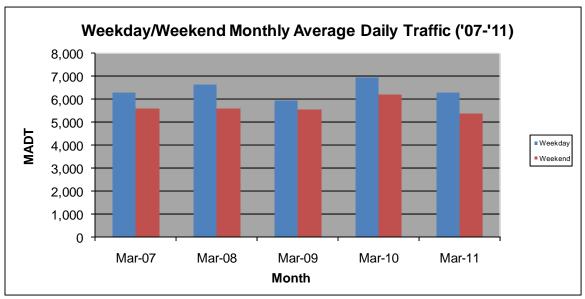

## MONTHLY REPORT, STATION NO. 213 (ATR) MARCH 2011

| Station Measurement: VOLUME/SPEED/CLASS   |                      |                           |                   |
|-------------------------------------------|----------------------|---------------------------|-------------------|
| Route: TH 61                              | Route Direction: N/S |                           | Lanes: 4          |
| County: Lake                              |                      | Closest City: Two Harbors |                   |
| Location: SW OF CSAH25, SW OF TWO HARBORS |                      |                           |                   |
| Ref Post: 018+00.140                      | True Mile: 17.487    |                           | Sequence No. 6757 |
| Volume: 187,181                           |                      | MADT: 6,038               |                   |
| Weekday MADT: 6,294                       |                      | Weekend MADT: 5,388       |                   |

Note: Decrease in traffic July/August 2010 due to construction on TH 61

Note: 'Weekday' defined as Monday-Friday, 'Weekend' defined as Saturday-Sunday