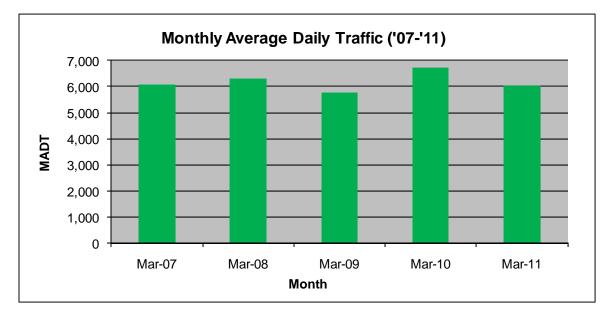

## MONTHLY REPORT, STATION NO. 213 (ATR) MARCH 2011

| Station Measurement: VOLUME/SPEED/CLASS   |                      |                           |                   |
|-------------------------------------------|----------------------|---------------------------|-------------------|
| Route: TH 61                              | Route Direction: N/S |                           | Lanes: 4          |
| County: Lake                              |                      | Closest City: Two Harbors |                   |
| Location: SW OF CSAH25, SW OF TWO HARBORS |                      |                           |                   |
| Ref Post: 018+00.140                      | True Mile: 17.487    |                           | Sequence No. 6757 |
| Volume: 187,181                           |                      | MADT: 6,038               |                   |
| Weekday MADT: 6,294                       |                      | Weekend MADT: 5,388       |                   |