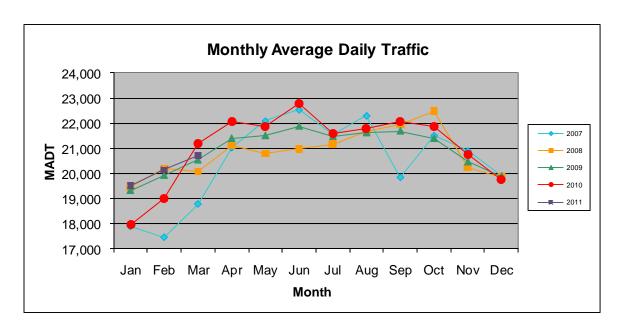

## MONTHLY REPORT, STATION NO. 212 (ATR) MARCH 2011

| Station Measurement: VOLUME/SPEED/CLASS            |                      |                         |                   |
|----------------------------------------------------|----------------------|-------------------------|-------------------|
| Route: TH 14                                       | Route Direction: E/W |                         | Lanes: 4          |
| County: Olmsted                                    |                      | Closest City: Rochester |                   |
| Location: E OF CR104 (60TH AVE NW), W OF ROCHESTER |                      |                         |                   |
| Ref Post: 207+00.260                               | True Mile: 209.205   |                         | Sequence No. 6755 |
| Volume: 642,046                                    |                      | MADT: 20,711            |                   |
| Weekday MADT: 22,304                               |                      | Weekend MADT: 16,222    |                   |