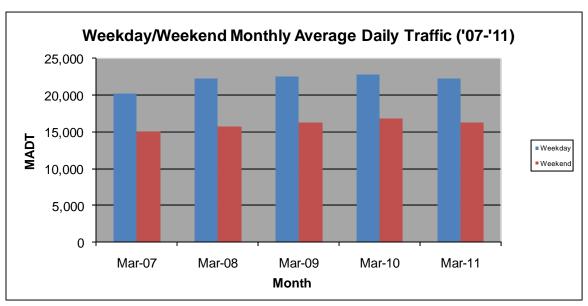

## MONTHLY REPORT, STATION NO. 212 (ATR) MARCH 2011

| Station Measurement: VOLUME/SPEED/CLASS            |                      |                         |                   |
|----------------------------------------------------|----------------------|-------------------------|-------------------|
| Route: TH 14                                       | Route Direction: E/W |                         | Lanes: 4          |
| County: Olmsted                                    |                      | Closest City: Rochester |                   |
| Location: E OF CR104 (60TH AVE NW), W OF ROCHESTER |                      |                         |                   |
| Ref Post: 207+00.260                               | True Mile: 209.205   |                         | Sequence No. 6755 |
| Volume: 642,046                                    |                      | MADT: 20,711            |                   |
| Weekday MADT: 22,304                               |                      | Weekend MADT: 16,222    |                   |

Note: 'Weekday' defined as Monday-Friday, 'Weekend' defined as Saturday-Sunday