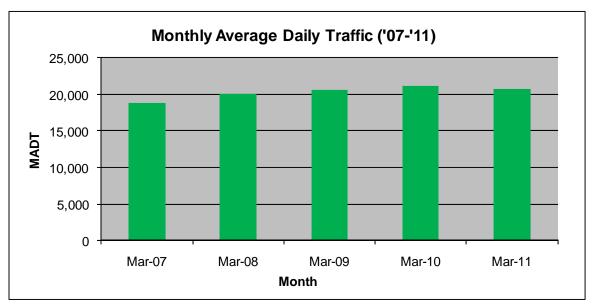

## MONTHLY REPORT, STATION NO. 212 (ATR) MARCH 2011

| Station Measurement: VOLUME/SPEED/CLASS            |                      |                         |                   |
|----------------------------------------------------|----------------------|-------------------------|-------------------|
| Route: TH 14                                       | Route Direction: E/W |                         | Lanes: 4          |
| County: Olmsted                                    |                      | Closest City: Rochester |                   |
| Location: E OF CR104 (60TH AVE NW), W OF ROCHESTER |                      |                         |                   |
| Ref Post: 207+00.260                               | True Mile: 209.205   |                         | Sequence No. 6755 |
| Volume: 642,046                                    |                      | MADT: 20,711            |                   |
| Weekday MADT: 22,304                               |                      | Weekend MADT: 16,222    |                   |