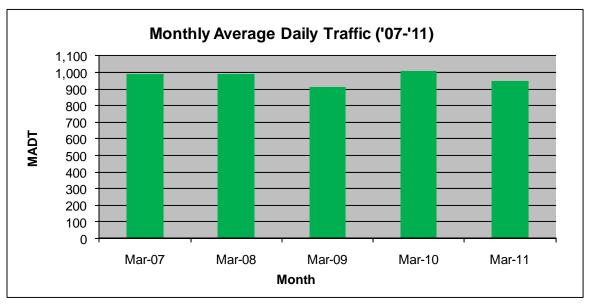

## MONTHLY REPORT, STATION NO. 210 (ATR) MARCH 2011

| Station Measurement: VOLUME/SPEED    |                      |                   |                         |  |
|--------------------------------------|----------------------|-------------------|-------------------------|--|
| Route: TH 71                         | Route Direction: N/S |                   | Lanes: 2                |  |
| County: Beltram                      | County: Beltrami     |                   | Closest City: Blackduck |  |
| Location: E OF TH72, NE OF BLACKDUCK |                      |                   |                         |  |
| Ref Post: 338+00.130                 | True Mile: 339.955   |                   | Sequence No. 6726       |  |
| Volume: 29,423                       |                      | MADT: 949         |                         |  |
| Weekday MADT: 988                    |                      | Weekend MADT: 818 |                         |  |