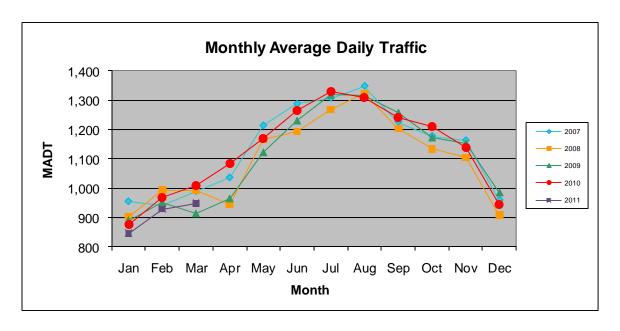

## MONTHLY REPORT, STATION NO. 210 (ATR) MARCH 2011

| Station Measurement: VOLUME/SPEED    |                      |                   |                         |  |
|--------------------------------------|----------------------|-------------------|-------------------------|--|
| Route: TH 71                         | Route Direction: N/S |                   | Lanes: 2                |  |
| County: Beltram                      | County: Beltrami     |                   | Closest City: Blackduck |  |
| Location: E OF TH72, NE OF BLACKDUCK |                      |                   |                         |  |
| Ref Post: 338+00.130                 | True Mile: 339.955   |                   | Sequence No. 6726       |  |
| Volume: 29,423                       |                      | MADT: 949         |                         |  |
| Weekday MADT: 988                    |                      | Weekend MADT: 818 |                         |  |