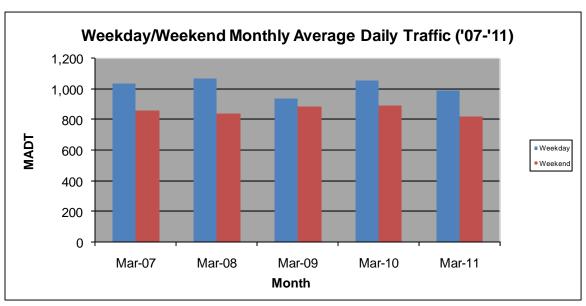

## MONTHLY REPORT, STATION NO. 210 (ATR) MARCH 2011

| Station Measurement: VOLUME/SPEED    |                      |                   |                         |  |
|--------------------------------------|----------------------|-------------------|-------------------------|--|
| Route: TH 71                         | Route Direction: N/S |                   | Lanes: 2                |  |
| County: Beltram                      | County: Beltrami     |                   | Closest City: Blackduck |  |
| Location: E OF TH72, NE OF BLACKDUCK |                      |                   |                         |  |
| Ref Post: 338+00.130                 | True Mile: 339.955   |                   | Sequence No. 6726       |  |
| Volume: 29,423                       |                      | MADT: 949         |                         |  |
| Weekday MADT: 988                    |                      | Weekend MADT: 818 |                         |  |

Note: 'Weekday' defined as Monday-Friday, 'Weekend' defined as Saturday-Sunday