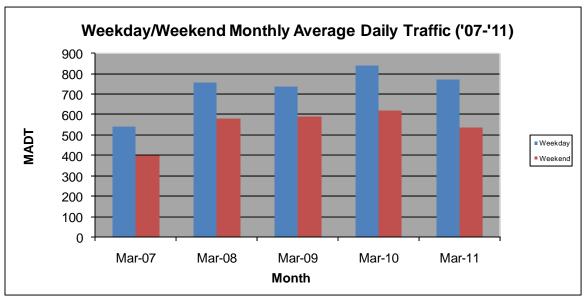

## MONTHLY REPORT, STATION NO. 209 (ATR) MARCH 2011

| Station Measurement: VOLUME/SPEED                        |                      |                      |                   |
|----------------------------------------------------------|----------------------|----------------------|-------------------|
| Route: TH 75                                             | Route Direction: N/S |                      | Lanes: 2          |
| County: Polk                                             |                      | Closest City: Warren |                   |
| Location: 1.7 MI N OF CSAH23 (40TH AVE NW), SE OF WARREN |                      |                      |                   |
| Ref Post: 343+00.155                                     | True Mile: 343.144   |                      | Sequence No. 6723 |
| Volume: 22,329                                           |                      | MADT: 720            |                   |
| Weekday MADT: 772                                        |                      | Weekend MADT: 538    |                   |

Note: 'Weekday' defined as Monday-Friday, 'Weekend' defined as Saturday-Sunday