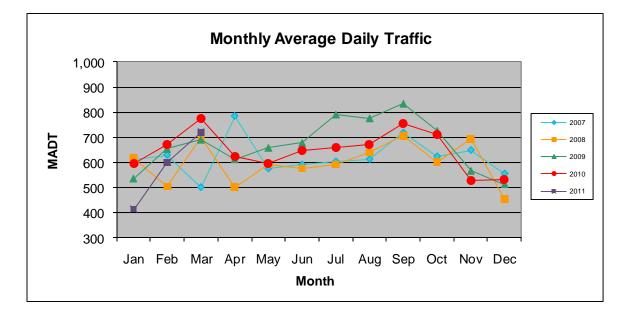

## MONTHLY REPORT, STATION NO. 209 (ATR) MARCH 2011

| Station Measurement: VOLUME/SPEED                        |                      |                      |                   |
|----------------------------------------------------------|----------------------|----------------------|-------------------|
| Route: TH 75                                             | Route Direction: N/S |                      | Lanes: 2          |
| County: Polk                                             |                      | Closest City: Warren |                   |
| Location: 1.7 MI N OF CSAH23 (40TH AVE NW), SE OF WARREN |                      |                      |                   |
| Ref Post: 343+00.155                                     | True Mile: 343.144   |                      | Sequence No. 6723 |
| Volume: 22,329                                           |                      | MADT: 720            |                   |
| Weekday MADT: 772                                        |                      | Weekend MADT: 538    |                   |

Note: 'Weekday' defined as Monday-Friday, 'Weekend' defined as Saturday-Sunday