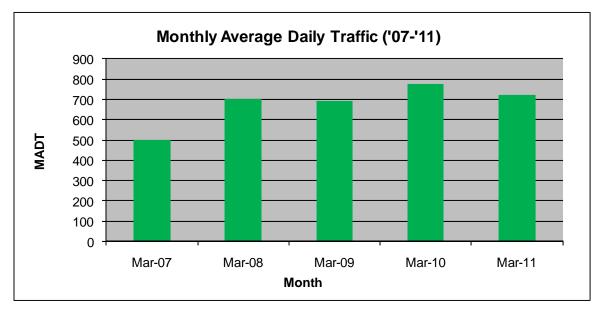

## MONTHLY REPORT, STATION NO. 209 (ATR) MARCH 2011

| Station Measurement: VOLUME/SPEED                        |                      |                      |                   |
|----------------------------------------------------------|----------------------|----------------------|-------------------|
| Route: TH 75                                             | Route Direction: N/S |                      | Lanes: 2          |
| County: Polk                                             |                      | Closest City: Warren |                   |
| Location: 1.7 MI N OF CSAH23 (40TH AVE NW), SE OF WARREN |                      |                      |                   |
| Ref Post: 343+00.155                                     | True Mile: 343.144   |                      | Sequence No. 6723 |
| Volume: 22,329                                           |                      | MADT: 720            |                   |
| Weekday MADT: 772                                        |                      | Weekend MADT: 538    |                   |

Note: 'Weekday' defined as Monday-Friday, 'Weekend' defined as Saturday-Sunday