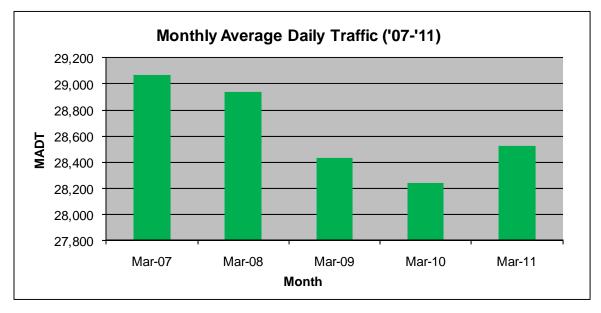

## MONTHLY REPORT, STATION NO. 208 (ATR) MARCH 2011

| Station Me                                | easurement: V        | OLUME/SPEE           | D/CLASS             |  |
|-------------------------------------------|----------------------|----------------------|---------------------|--|
| Route: I-35                               | Route Direction: N/S |                      | Lanes: 4            |  |
| County: Steele                            | Clos                 |                      | sest City: Owatonna |  |
| Location: .6 MI N OF CSAH9, N OF OWATONNA |                      |                      |                     |  |
| Ref Post: 046+00.100                      | True Mile: 45.919    |                      | Sequence No. 9832   |  |
| Volume: 884,221                           |                      | MADT: 28,523         |                     |  |
| Weekday MADT: 28,686                      |                      | Weekend MADT: 28,672 |                     |  |