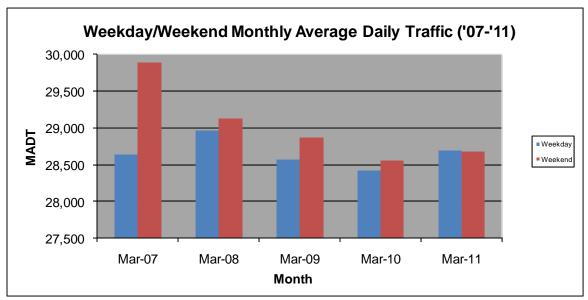

## MONTHLY REPORT, STATION NO. 208 (ATR) MARCH 2011

| Station Me                                | easurement: V        | OLUME/SPEE           | D/CLASS             |  |
|-------------------------------------------|----------------------|----------------------|---------------------|--|
| Route: I-35                               | Route Direction: N/S |                      | Lanes: 4            |  |
| County: Steele                            | Clos                 |                      | sest City: Owatonna |  |
| Location: .6 MI N OF CSAH9, N OF OWATONNA |                      |                      |                     |  |
| Ref Post: 046+00.100                      | True Mile: 45.919    |                      | Sequence No. 9832   |  |
| Volume: 884,221                           |                      | MADT: 28,523         |                     |  |
| Weekday MADT: 28,686                      |                      | Weekend MADT: 28,672 |                     |  |

Note: 'Weekday' defined as Monday-Friday, 'Weekend' defined as Saturday-Sunday