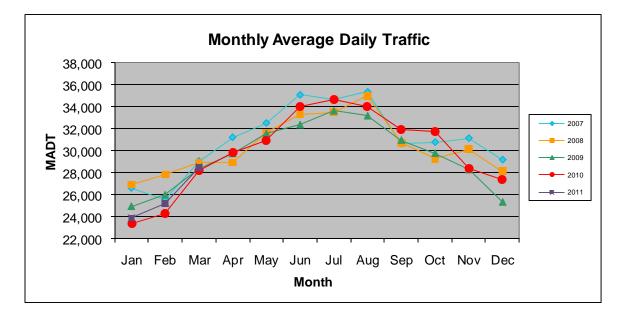

## MONTHLY REPORT, STATION NO. 208 (ATR) MARCH 2011

| Station Me                                | easurement: V        | OLUME/SPEE           | D/CLASS             |  |
|-------------------------------------------|----------------------|----------------------|---------------------|--|
| Route: I-35                               | Route Direction: N/S |                      | Lanes: 4            |  |
| County: Steele                            | Clos                 |                      | sest City: Owatonna |  |
| Location: .6 MI N OF CSAH9, N OF OWATONNA |                      |                      |                     |  |
| Ref Post: 046+00.100                      | True Mile: 45.919    |                      | Sequence No. 9832   |  |
| Volume: 884,221                           |                      | MADT: 28,523         |                     |  |
| Weekday MADT: 28,686                      |                      | Weekend MADT: 28,672 |                     |  |