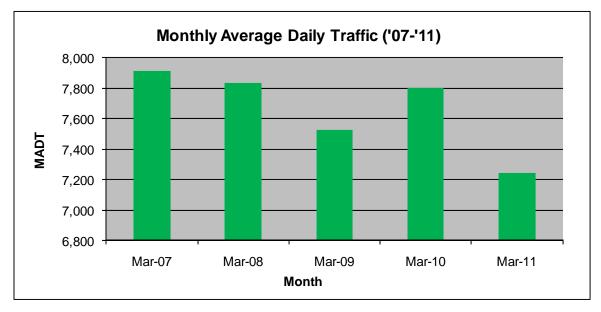

## MONTHLY REPORT, STATION NO. 204 (ATR) MARCH 2011

| Station Measurement: VOLUME/SPEED/CLASS             |                      |                      |                   |
|-----------------------------------------------------|----------------------|----------------------|-------------------|
| Route: TH 169                                       | Route Direction: N/S |                      | Lanes: 4          |
| County: Mille Lac                                   | cs                   | Closest City: Onamia |                   |
| Location: .3 MI N OF CSAH22 (350TH ST), S OF ONAMIA |                      |                      |                   |
| Ref Post: 212+00.700                                | True Mile: 210.2     |                      | Sequence No. 6780 |
| Volume: 224,648                                     |                      | MADT: 7,247          |                   |
| Weekday MADT: 6,848                                 |                      | Weekend MADT: 8,674  |                   |