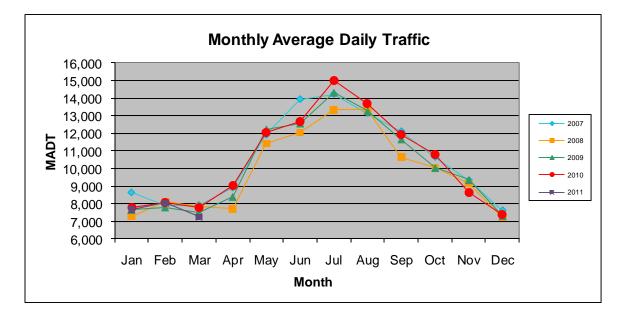

## MONTHLY REPORT, STATION NO. 204 (ATR) MARCH 2011

| Station Measurement: VOLUME/SPEED/CLASS             |                      |                      |                   |
|-----------------------------------------------------|----------------------|----------------------|-------------------|
| Route: TH 169                                       | Route Direction: N/S |                      | Lanes: 4          |
| County: Mille Lac                                   | cs                   | Closest City: Onamia |                   |
| Location: .3 MI N OF CSAH22 (350TH ST), S OF ONAMIA |                      |                      |                   |
| Ref Post: 212+00.700                                | True Mile: 210.2     |                      | Sequence No. 6780 |
| Volume: 224,648                                     |                      | MADT: 7,247          |                   |
| Weekday MADT: 6,848                                 |                      | Weekend MADT: 8,674  |                   |