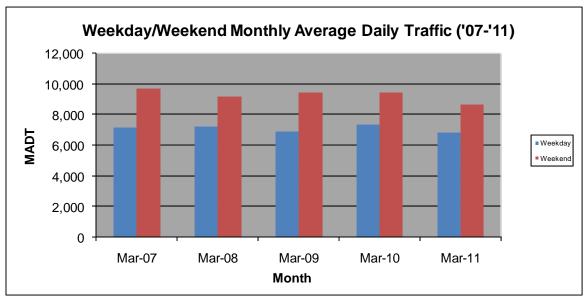

## MONTHLY REPORT, STATION NO. 204 (ATR) MARCH 2011

| Station Measurement: VOLUME/SPEED/CLASS             |                      |                      |                   |
|-----------------------------------------------------|----------------------|----------------------|-------------------|
| Route: TH 169                                       | Route Direction: N/S |                      | Lanes: 4          |
| County: Mille Lac                                   | cs                   | Closest City: Onamia |                   |
| Location: .3 MI N OF CSAH22 (350TH ST), S OF ONAMIA |                      |                      |                   |
| Ref Post: 212+00.700                                | True Mile: 210.2     |                      | Sequence No. 6780 |
| Volume: 224,648                                     |                      | MADT: 7,247          |                   |
| Weekday MADT: 6,848                                 |                      | Weekend MADT: 8,674  |                   |

Note: 'Weekday' defined as Monday-Friday, 'Weekend' defined as Saturday-Sunday