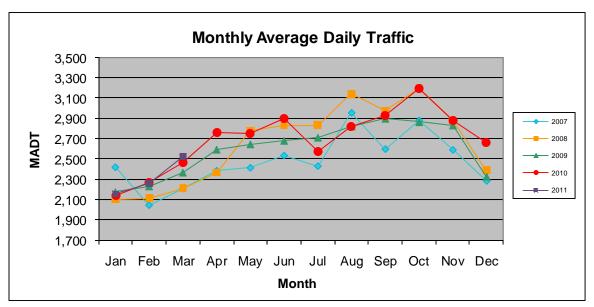

Note: Increase in traffic May to October 2008 due to TH 7 detour... Decrease in traffic July 2010 due to construction on TH 212

Note: 'Weekday' defined as Monday-Friday, 'Weekend' defined as Saturday-Sunday