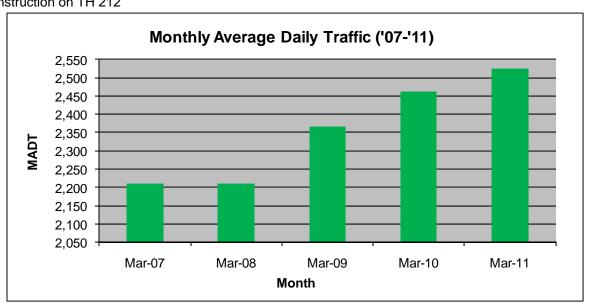

## MONTHLY REPORT, STATION NO. 198 (ATR) MARCH 2011

| Station Measurement: VOLUME/SPEED/CLASS |                      |                             |                   |
|-----------------------------------------|----------------------|-----------------------------|-------------------|
| Route: TH 212                           | Route Direction: E/W |                             | Lanes: 2          |
| County: Renville                        |                      | Closest City: Granite Falls |                   |
| Location: E OF TH23, E OF GRANITE FALLS |                      |                             |                   |
| Ref Post: 052+00.356                    | True Mile: 52.936    |                             | Sequence No. 9831 |
| Volume: 78,261                          |                      | MADT: 2,525                 |                   |
| Weekday MADT: 2,666                     |                      | Weekend MADT: 2,128         |                   |