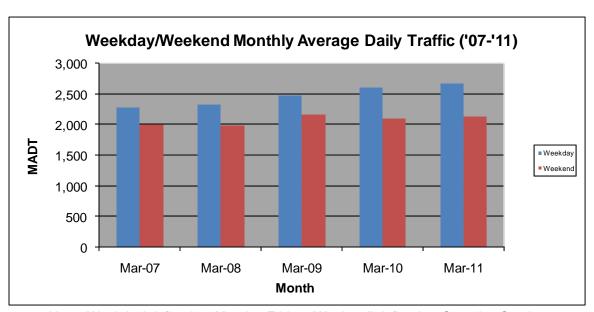

## MONTHLY REPORT, STATION NO. 198 (ATR) MARCH 2011

| Station Measurement: VOLUME/SPEED/CLASS |                      |                             |                   |
|-----------------------------------------|----------------------|-----------------------------|-------------------|
| Route: TH 212                           | Route Direction: E/W |                             | Lanes: 2          |
| County: Renville                        |                      | Closest City: Granite Falls |                   |
| Location: E OF TH23, E OF GRANITE FALLS |                      |                             |                   |
| Ref Post: 052+00.356                    | True Mile: 52.936    |                             | Sequence No. 9831 |
| Volume: 78,261                          |                      | MADT: 2,525                 |                   |
| Weekday MADT: 2,666                     |                      | Weekend MADT: 2,128         |                   |

Note: Increase in traffic May to October 2008 due to TH 7 detour... Decrease in traffic July 2010 due to construction on TH 212

Note: 'Weekday' defined as Monday-Friday, 'Weekend' defined as Saturday-Sunday