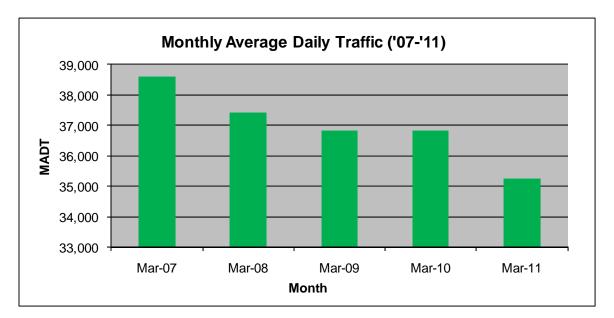

## MONTHLY REPORT, STATION NO. 191 (ATR) MARCH 2011

| Station Measurement: VOLUME/SPEED/CLASS                    |                      |                       |                   |
|------------------------------------------------------------|----------------------|-----------------------|-------------------|
| Route: I-35                                                | Route Direction: N/S |                       | Lanes: 4          |
| County: Chisago                                            |                      | Closest City: Wyoming |                   |
| Location: 1.5 MI N OF CSAH22 (E VIKING BLVD), N OF WYOMING |                      |                       |                   |
| Ref Post: 137+00.500                                       | True Mile: 137.519   |                       | Sequence No. 6784 |
| Volume: 1,092,614                                          |                      | MADT: 35,246          |                   |
| Weekday MADT: 35,844                                       |                      | Weekend MADT: 34,392  |                   |