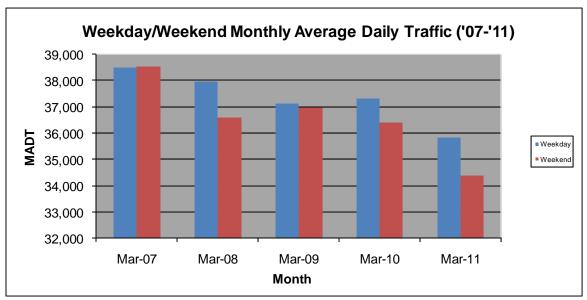

## MONTHLY REPORT, STATION NO. 191 (ATR) MARCH 2011

| Station Measurement: VOLUME/SPEED/CLASS                    |                      |                       |                   |
|------------------------------------------------------------|----------------------|-----------------------|-------------------|
| Route: I-35                                                | Route Direction: N/S |                       | Lanes: 4          |
| County: Chisago                                            |                      | Closest City: Wyoming |                   |
| Location: 1.5 MI N OF CSAH22 (E VIKING BLVD), N OF WYOMING |                      |                       |                   |
| Ref Post: 137+00.500                                       | True Mile: 137.519   |                       | Sequence No. 6784 |
| Volume: 1,092,614                                          |                      | MADT: 35,246          |                   |
| Weekday MADT: 35,844                                       |                      | Weekend MADT: 34,392  |                   |

Note: Decrease in traffic August to October 2009 due to construction on I-35

Note: 'Weekday' defined as Monday-Friday, 'Weekend' defined as Saturday-Sunday