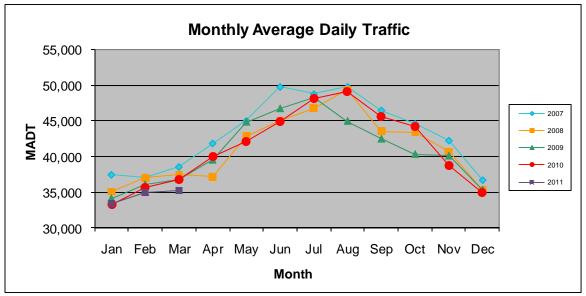

Note: Decrease in traffic August to October 2009 due to construction on I-35

Note: 'Weekday' defined as Monday-Friday, 'Weekend' defined as Saturday-Sunday