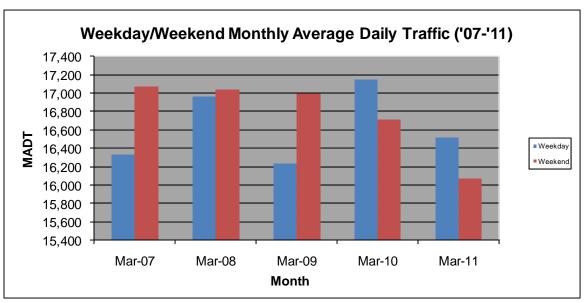

## MONTHLY REPORT, STATION NO. 187 (ATR) MARCH 2011

| Station Measurement: VOLUME/SPEED/CLASS            |                      |                      |                   |
|----------------------------------------------------|----------------------|----------------------|-------------------|
| Route: TH 10                                       | Route Direction: N/S |                      | Lanes: 4          |
| County: Benton                                     |                      | Closest City: Rice   |                   |
| Location: .8 MI S OF CR40 (155TH ST NW), N OF RICE |                      |                      |                   |
| Ref Post: 160+00.404                               | True Mile: 163.637   |                      | Sequence No. 6775 |
| Volume: 504,728                                    |                      | MADT: 16,282         |                   |
| Weekday MADT: 16,514                               |                      | Weekend MADT: 16,068 |                   |

Note: 'Weekday' defined as Monday-Friday, 'Weekend' defined as Saturday-Sunday