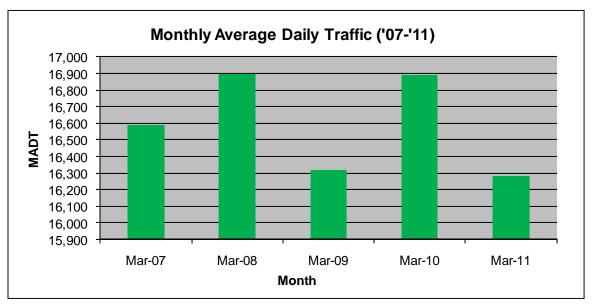

## MONTHLY REPORT, STATION NO. 187 (ATR) MARCH 2011

| Station Measurement: VOLUME/SPEED/CLASS            |                      |                      |                   |
|----------------------------------------------------|----------------------|----------------------|-------------------|
| Route: TH 10                                       | Route Direction: N/S |                      | Lanes: 4          |
| County: Benton                                     |                      | Closest City: Rice   |                   |
| Location: .8 MI S OF CR40 (155TH ST NW), N OF RICE |                      |                      |                   |
| Ref Post: 160+00.404                               | True Mile: 163.637   |                      | Sequence No. 6775 |
| Volume: 504,728                                    |                      | MADT: 16,282         |                   |
| Weekday MADT: 16,514                               |                      | Weekend MADT: 16,068 |                   |