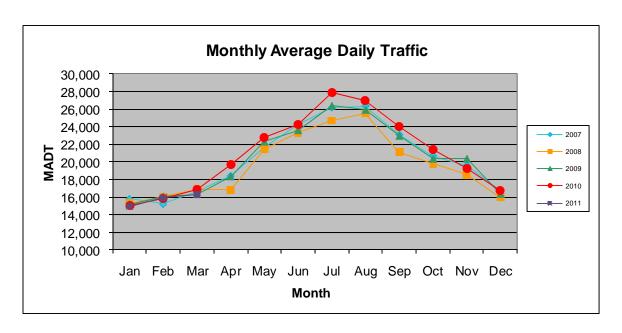

## MONTHLY REPORT, STATION NO. 187 (ATR) MARCH 2011

| Station Measurement: VOLUME/SPEED/CLASS            |                      |                      |                   |
|----------------------------------------------------|----------------------|----------------------|-------------------|
| Route: TH 10                                       | Route Direction: N/S |                      | Lanes: 4          |
| County: Benton                                     |                      | Closest City: Rice   |                   |
| Location: .8 MI S OF CR40 (155TH ST NW), N OF RICE |                      |                      |                   |
| Ref Post: 160+00.404                               | True Mile: 163.637   |                      | Sequence No. 6775 |
| Volume: 504,728                                    |                      | MADT: 16,282         |                   |
| Weekday MADT: 16,514                               |                      | Weekend MADT: 16,068 |                   |