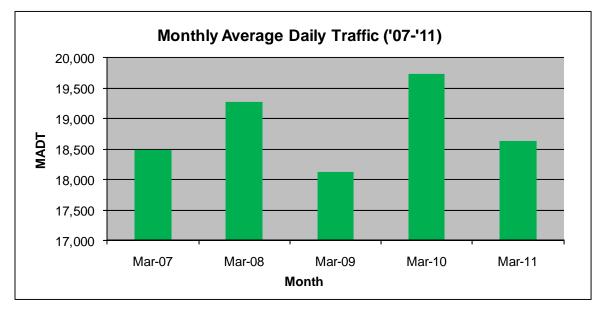

## MONTHLY REPORT, STATION NO. 175 (ATR) MARCH 2011

| Station Measurement: VOLUME/SPEED/CLASS |                      |                           |                   |
|-----------------------------------------|----------------------|---------------------------|-------------------|
| Route: I-94                             | Route Direction: E/W |                           | Lanes: 4          |
| County: Stearns                         | 3                    | Closest City: Sauk Centre |                   |
| Location: E OF CR186, SE OF SAUK CENTRE |                      |                           |                   |
| Ref Post: 128+00.640                    | True Mile: 129       |                           | Sequence No. 6776 |
| Volume: 577,621                         |                      | MADT: 18,633              |                   |
| Weekday MADT: 18,604                    |                      | Weekend MADT: 19,172      |                   |