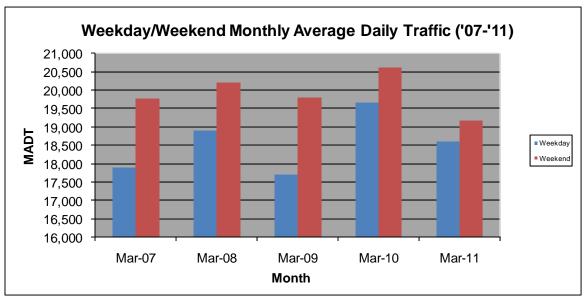

## MONTHLY REPORT, STATION NO. 175 (ATR) MARCH 2011

| Station Measurement: VOLUME/SPEED/CLASS |                      |                           |                   |
|-----------------------------------------|----------------------|---------------------------|-------------------|
| Route: I-94                             | Route Direction: E/W |                           | Lanes: 4          |
| County: Stearns                         | 3                    | Closest City: Sauk Centre |                   |
| Location: E OF CR186, SE OF SAUK CENTRE |                      |                           |                   |
| Ref Post: 128+00.640                    | True Mile: 129       |                           | Sequence No. 6776 |
| Volume: 577,621                         |                      | MADT: 18,633              |                   |
| Weekday MADT: 18,604                    |                      | Weekend MADT: 19,172      |                   |

Note: 'Weekday' defined as Monday-Friday, 'Weekend' defined as Saturday-Sunday