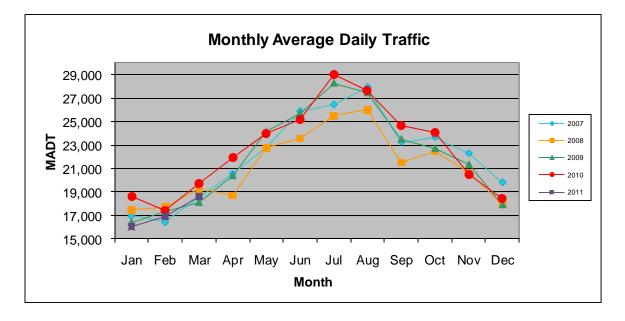

## MONTHLY REPORT, STATION NO. 175 (ATR) MARCH 2011

| Station Measurement: VOLUME/SPEED/CLASS |                      |                           |                   |
|-----------------------------------------|----------------------|---------------------------|-------------------|
| Route: I-94                             | Route Direction: E/W |                           | Lanes: 4          |
| County: Stearns                         | 3                    | Closest City: Sauk Centre |                   |
| Location: E OF CR186, SE OF SAUK CENTRE |                      |                           |                   |
| Ref Post: 128+00.640                    | True Mile: 129       |                           | Sequence No. 6776 |
| Volume: 577,621                         |                      | MADT: 18,633              |                   |
| Weekday MADT: 18,604                    |                      | Weekend MADT: 19,172      |                   |