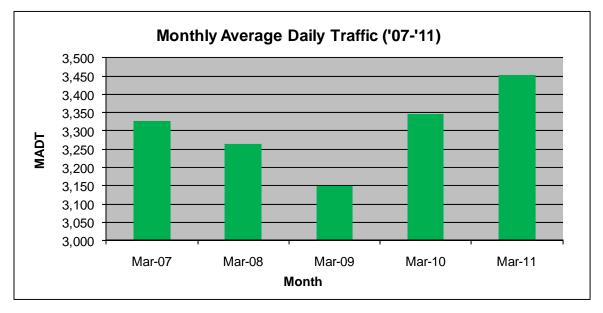

## MONTHLY REPORT, STATION NO. 170 (ATR) MARCH 2011

| Station Measurement: VOLUME        |                      |                     |                      |  |
|------------------------------------|----------------------|---------------------|----------------------|--|
| Route: TH 2                        | Route Direction: E/W |                     | Lanes: 4             |  |
| County: Clearwat                   | County: Clearwater   |                     | Closest City: Bagley |  |
| Location: W OF CSAH20, W OF BAGLEY |                      |                     |                      |  |
| Ref Post: 083+00.956               | True Mile: 83.397    |                     | Sequence No. 6725    |  |
| Volume: 107,006                    |                      | MADT: 3,452         |                      |  |
| Weekday MADT: 3,502                |                      | Weekend MADT: 3,330 |                      |  |