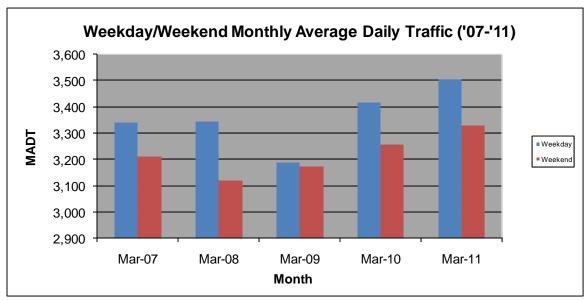

## MONTHLY REPORT, STATION NO. 170 (ATR) MARCH 2011

| Station Measurement: VOLUME        |                      |                     |                      |  |
|------------------------------------|----------------------|---------------------|----------------------|--|
| Route: TH 2                        | Route Direction: E/W |                     | Lanes: 4             |  |
| County: Clearwat                   | County: Clearwater   |                     | Closest City: Bagley |  |
| Location: W OF CSAH20, W OF BAGLEY |                      |                     |                      |  |
| Ref Post: 083+00.956               | True Mile: 83.397    |                     | Sequence No. 6725    |  |
| Volume: 107,006                    |                      | MADT: 3,452         |                      |  |
| Weekday MADT: 3,502                |                      | Weekend MADT: 3,330 |                      |  |

Note: 'Weekday' defined as Monday-Friday, 'Weekend' defined as Saturday-Sunday