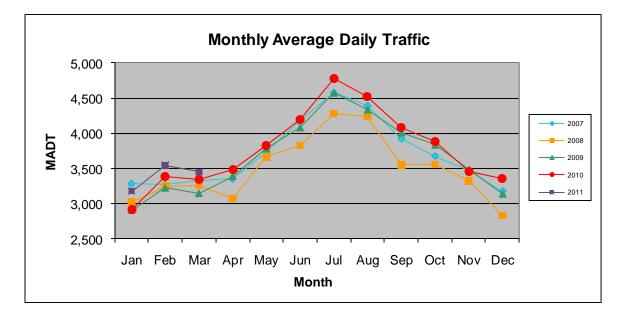

## MONTHLY REPORT, STATION NO. 170 (ATR) MARCH 2011

| Station Measurement: VOLUME        |                      |                     |                      |  |
|------------------------------------|----------------------|---------------------|----------------------|--|
| Route: TH 2                        | Route Direction: E/W |                     | Lanes: 4             |  |
| County: Clearwat                   | County: Clearwater   |                     | Closest City: Bagley |  |
| Location: W OF CSAH20, W OF BAGLEY |                      |                     |                      |  |
| Ref Post: 083+00.956               | True Mile: 83.397    |                     | Sequence No. 6725    |  |
| Volume: 107,006                    |                      | MADT: 3,452         |                      |  |
| Weekday MADT: 3,502                |                      | Weekend MADT: 3,330 |                      |  |