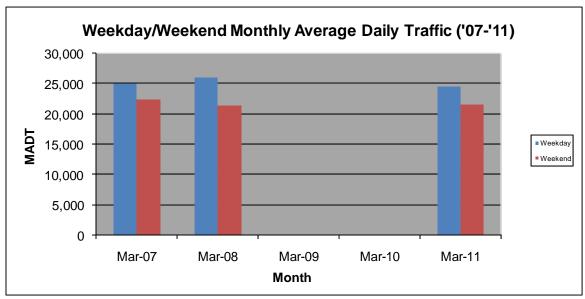

## MONTHLY REPORT, STATION NO. 110 (ATR) MARCH 2011

| S                                                | station Measure      | ement: VOLUM         | E                 |
|--------------------------------------------------|----------------------|----------------------|-------------------|
| Route: TH 53                                     | Route Direction: N/S |                      | Lanes: 4          |
| County: St Louis                                 | 3                    | Closest City: Duluth |                   |
| Location: SE OF CSAH6 (MAPLE GROVE RD) IN DULUTH |                      |                      |                   |
| Ref Post: 005+00.000                             | True Mile: 6.129     |                      | Sequence No. 9827 |
| Volume: 731,524                                  |                      | MADT: 23,598         |                   |
| Weekday MADT: 7,814                              |                      | Weekend MADT: 7,080  |                   |

Note: No data January 2009 to date; sensors destroyed by construction

Note: 'Weekday' defined as Monday-Friday, 'Weekend' defined as Saturday-Sunday