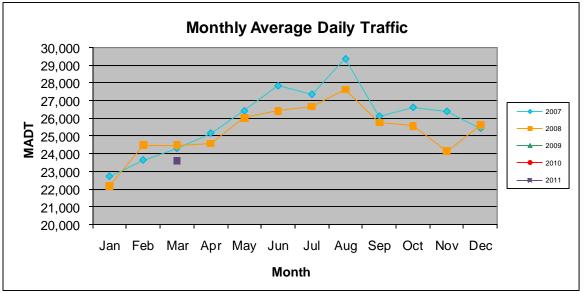

## MONTHLY REPORT, STATION NO. 110 (ATR) MARCH 2011

| S                                                | station Measure      | ement: VOLUM         | E                 |
|--------------------------------------------------|----------------------|----------------------|-------------------|
| Route: TH 53                                     | Route Direction: N/S |                      | Lanes: 4          |
| County: St Louis                                 | 3                    | Closest City: Duluth |                   |
| Location: SE OF CSAH6 (MAPLE GROVE RD) IN DULUTH |                      |                      |                   |
| Ref Post: 005+00.000                             | True Mile: 6.129     |                      | Sequence No. 9827 |
| Volume: 731,524                                  |                      | MADT: 23,598         |                   |
| Weekday MADT: 7,814                              |                      | Weekend MADT: 7,080  |                   |

Note: No data January 2009 to date; sensors destroyed by construction

Note: 'Weekday' defined as Monday-Friday, 'Weekend' defined as Saturday-Sunday