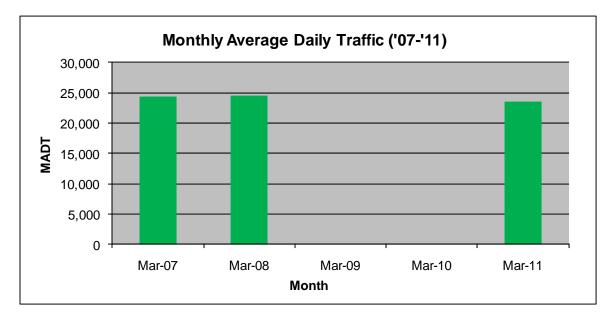

## MONTHLY REPORT, STATION NO. 110 (ATR) MARCH 2011

| S                                                | station Measure      | ement: VOLUM         | E                 |
|--------------------------------------------------|----------------------|----------------------|-------------------|
| Route: TH 53                                     | Route Direction: N/S |                      | Lanes: 4          |
| County: St Louis                                 | 3                    | Closest City: Duluth |                   |
| Location: SE OF CSAH6 (MAPLE GROVE RD) IN DULUTH |                      |                      |                   |
| Ref Post: 005+00.000                             | True Mile: 6.129     |                      | Sequence No. 9827 |
| Volume: 731,524                                  |                      | MADT: 23,598         |                   |
| Weekday MADT: 7,814                              |                      | Weekend MADT: 7,080  |                   |

Note: No data January 2009 to date; sensors destroyed by construction

Note: 'Weekday' defined as Monday-Friday, 'Weekend' defined as Saturday-Sunday