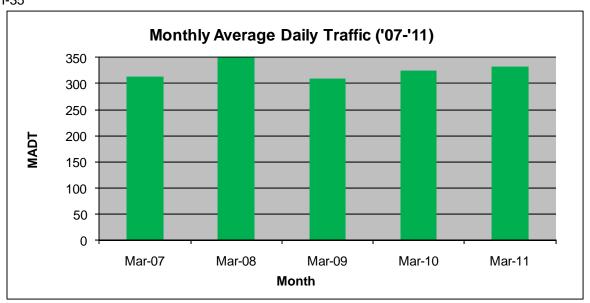

## MONTHLY REPORT, STATION NO. 101 (ATR) MARCH 2011

| Station Measurement: VOLUME/SPEED/CLASS          |                      |                      |                   |
|--------------------------------------------------|----------------------|----------------------|-------------------|
| Route: I-535                                     | Route Direction: N/S |                      | Lanes: 4          |
| County: St Louis                                 | S                    | Closest City: Duluth |                   |
| Location: SW OF MSAS149 (GARFIELD AVE) IN DULUTH |                      |                      |                   |
| Ref Post: 000+00.900                             | True Mile: 0.8       |                      | Sequence No. 9823 |
| Volume: 858,609                                  |                      | MADT: 27,697         |                   |
| Weekday MADT: 30,300                             |                      | Weekend MADT: 20,374 |                   |