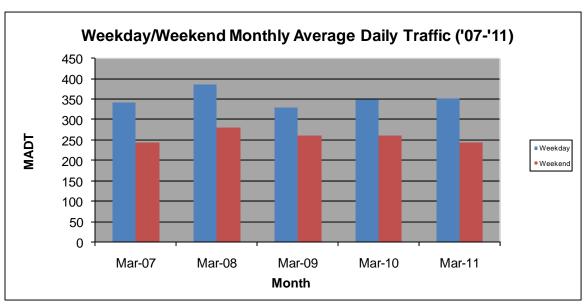

## MONTHLY REPORT, STATION NO. 101 (ATR) MARCH 2011

| Station Measurement: VOLUME/SPEED/CLASS          |                      |                      |                   |
|--------------------------------------------------|----------------------|----------------------|-------------------|
| Route: I-535                                     | Route Direction: N/S |                      | Lanes: 4          |
| County: St Louis                                 | S                    | Closest City: Duluth |                   |
| Location: SW OF MSAS149 (GARFIELD AVE) IN DULUTH |                      |                      |                   |
| Ref Post: 000+00.900                             | True Mile: 0.8       |                      | Sequence No. 9823 |
| Volume: 858,609                                  |                      | MADT: 27,697         |                   |
| Weekday MADT: 30,300                             |                      | Weekend MADT: 20,374 |                   |

Note: Decrease in traffic June/July 2008 due to bridge work and May to October 2010 due to construction on I-35

Note: 'Weekday' defined as Monday-Friday, 'Weekend' defined as Saturday-Sunday