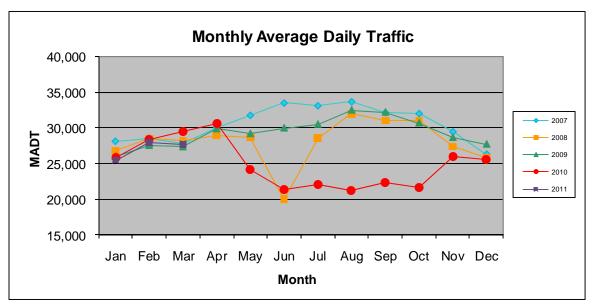

Note: Decrease in traffic June/July 2008 due to bridge work and May to October 2010 due to construction on I-35

Note: 'Weekday' defined as Monday-Friday, 'Weekend' defined as Saturday-Sunday