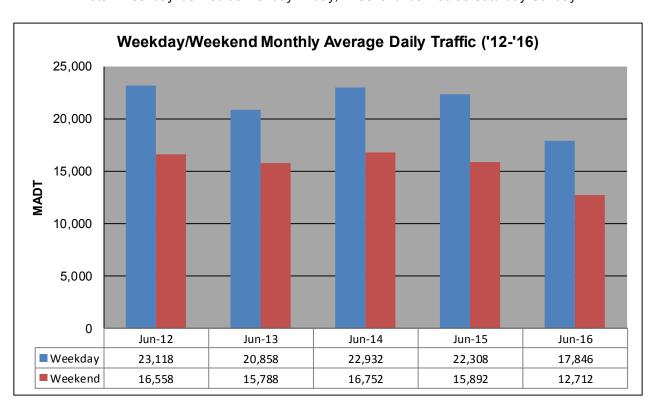

## MONTHLY REPORT, STATION NO. 402 (ATR) JUNE 2016

| Station                    | Measurement: VO      | LUME/SPEED/0                 | CLASS               |  |
|----------------------------|----------------------|------------------------------|---------------------|--|
| Route: CSAH 31             | Route Direction: N/S |                              | Lanes: 4            |  |
| County: Hennepin           | in                   |                              | Closest City: Edina |  |
| Fu                         | unctional Class: Urb | an Minor Arteri              | al                  |  |
| Location                   | n: S OF MSAS145 (    | W 70TH ST) IN                | EDINA               |  |
| Ref Post: 001+00.100       | True Mile: 1.1       |                              | Sequence No. 9881   |  |
| Volume: 494,613            |                      | MADT: 16,487                 |                     |  |
| Weekday (M-F) MADT: 17,846 |                      | Weekend (Sa-Su) MADT: 12,712 |                     |  |

Note: Increase in traffic May/June 2012 due to construction on I-35W... Decrease in traffic May/June 2016 due to construction

Note: 'Weekday' defined as Monday-Friday, 'Weekend' defined as Saturday-Sunday