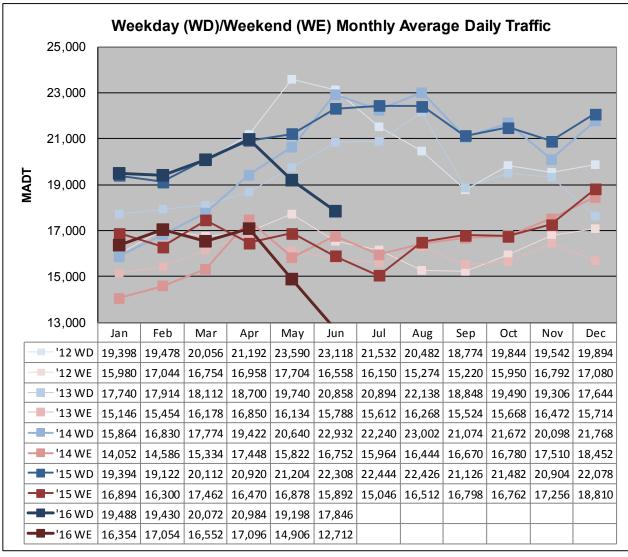

## MONTHLY REPORT, STATION NO. 402 (ATR) JUNE 2016

| Station                    | Measurement: VO      | LUME/SPEED/0                 | CLASS               |  |
|----------------------------|----------------------|------------------------------|---------------------|--|
| Route: CSAH 31             | Route Direction: N/S |                              | Lanes: 4            |  |
| County: Hennepin           | in                   |                              | Closest City: Edina |  |
| Fu                         | unctional Class: Urb | an Minor Arteri              | al                  |  |
| Location                   | n: S OF MSAS145 (    | W 70TH ST) IN                | EDINA               |  |
| Ref Post: 001+00.100       | True Mile: 1.1       |                              | Sequence No. 9881   |  |
| Volume: 494,613            |                      | MADT: 16,487                 |                     |  |
| Weekday (M-F) MADT: 17,846 |                      | Weekend (Sa-Su) MADT: 12,712 |                     |  |

Note: Increase in traffic May/June 2012 due to construction on I-35W... Decrease in traffic May/June 2016 due to construction

Note: 'Weekday' defined as Monday-Friday, 'Weekend' defined as Saturday-Sunday