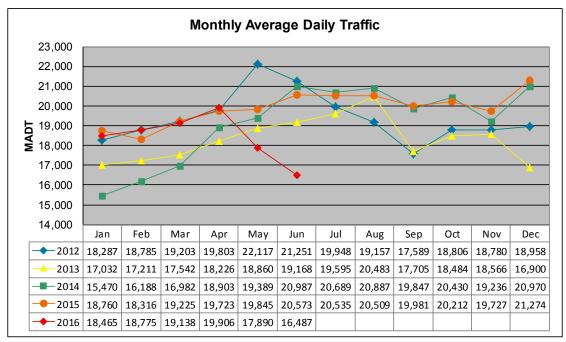

## MONTHLY REPORT, STATION NO. 402 (ATR) JUNE 2016

| Station                    | Measurement: VO      | LUME/SPEED/0                 | CLASS               |  |
|----------------------------|----------------------|------------------------------|---------------------|--|
| Route: CSAH 31             | Route Direction: N/S |                              | Lanes: 4            |  |
| County: Hennepin           | in                   |                              | Closest City: Edina |  |
| Fu                         | unctional Class: Urb | an Minor Arteri              | al                  |  |
| Location                   | n: S OF MSAS145 (    | W 70TH ST) IN                | EDINA               |  |
| Ref Post: 001+00.100       | True Mile: 1.1       |                              | Sequence No. 9881   |  |
| Volume: 494,613            |                      | MADT: 16,487                 |                     |  |
| Weekday (M-F) MADT: 17,846 |                      | Weekend (Sa-Su) MADT: 12,712 |                     |  |

Note: Increase in traffic May/June 2012 due to construction on I-35W... Decrease in traffic May/June 2016 due to construction

Note: 'Weekday' defined as Monday-Friday, 'Weekend' defined as Saturday-Sunday