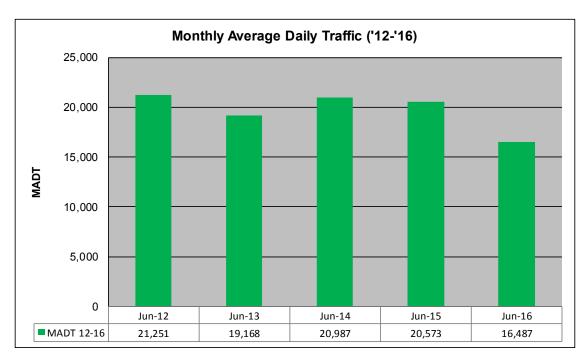

## MONTHLY REPORT, STATION NO. 402 (ATR) JUNE 2016

| Station                    | Measurement: VO      | LUME/SPEED/0                 | CLASS               |  |
|----------------------------|----------------------|------------------------------|---------------------|--|
| Route: CSAH 31             | Route Direction: N/S |                              | Lanes: 4            |  |
| County: Hennepin           | in                   |                              | Closest City: Edina |  |
| Fu                         | unctional Class: Urb | an Minor Arteri              | al                  |  |
| Location                   | n: S OF MSAS145 (    | W 70TH ST) IN                | EDINA               |  |
| Ref Post: 001+00.100       | True Mile: 1.1       |                              | Sequence No. 9881   |  |
| Volume: 494,613            |                      | MADT: 16,487                 |                     |  |
| Weekday (M-F) MADT: 17,846 |                      | Weekend (Sa-Su) MADT: 12,712 |                     |  |

Note: Increase in traffic May/June 2012 due to construction on I-35W... Decrease in traffic May/June 2016 due to construction

Note: 'Weekday' defined as Monday-Friday, 'Weekend' defined as Saturday-Sunday