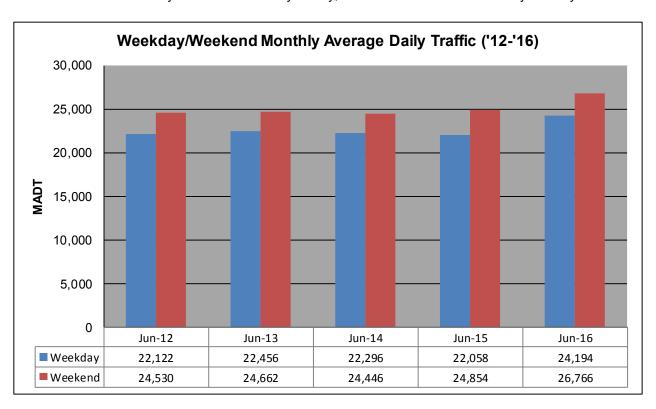

## MONTHLY REPORT, STATION NO. 26 (WIM) JUNE 2016

| Station Meas               | surement: VOLU       | ME/SPEED/CLA                 | SS/WEIGHT         |
|----------------------------|----------------------|------------------------------|-------------------|
| Route: I-35                | Route Direction: N/S |                              | Lanes: 4          |
| County: Steele             |                      | Closest City: Ellendale      |                   |
| Functiona                  | al Class: Rural Pi   | incipal Arterial -           | Interstate        |
| Location                   | n: 3.5 MI N OF T     | H30, N OF ELLE               | NDALE             |
| Ref Post: 030+00.100       | True Mile: 30.103    |                              | Sequence No. 5707 |
| Volume: 744,998            |                      | MADT: 24,833                 |                   |
| Weekday (M-F) MADT: 24,194 |                      | Weekend (Sa-Su) MADT: 26,766 |                   |

Note: 'Weekday' defined as Monday-Friday, 'Weekend' defined as Saturday-Sunday