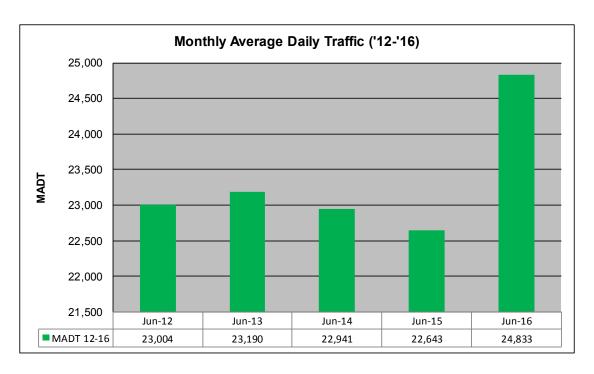

## MONTHLY REPORT, STATION NO. 26 (WIM) JUNE 2016

| Station Meas               | surement: VOLU       | ME/SPEED/CLA                 | SS/WEIGHT         |
|----------------------------|----------------------|------------------------------|-------------------|
| Route: I-35                | Route Direction: N/S |                              | Lanes: 4          |
| County: Steele             |                      | Closest City: Ellendale      |                   |
| Functiona                  | al Class: Rural Pi   | incipal Arterial -           | Interstate        |
| Location                   | n: 3.5 MI N OF T     | H30, N OF ELLE               | NDALE             |
| Ref Post: 030+00.100       | True Mile: 30.103    |                              | Sequence No. 5707 |
| Volume: 744,998            |                      | MADT: 24,833                 |                   |
| Weekday (M-F) MADT: 24,194 |                      | Weekend (Sa-Su) MADT: 26,766 |                   |