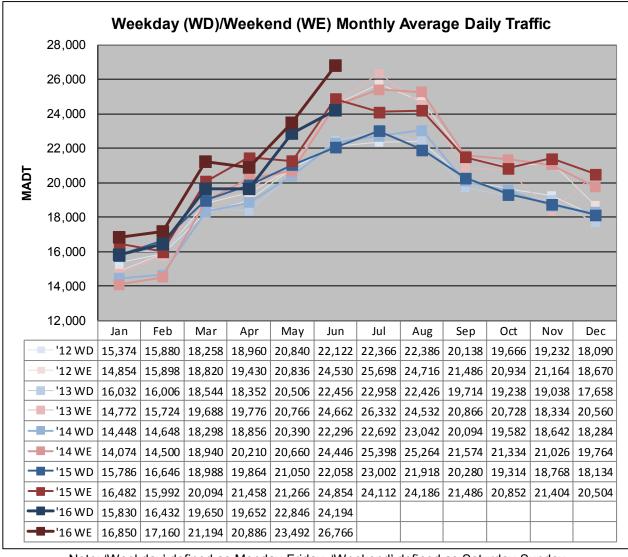

## MONTHLY REPORT, STATION NO. 26 (WIM) JUNE 2016

| Station Meas               | surement: VOLU       | ME/SPEED/CLA                 | SS/WEIGHT         |
|----------------------------|----------------------|------------------------------|-------------------|
| Route: I-35                | Route Direction: N/S |                              | Lanes: 4          |
| County: Steele             |                      | Closest City: Ellendale      |                   |
| Functiona                  | al Class: Rural Pi   | incipal Arterial -           | Interstate        |
| Location                   | n: 3.5 MI N OF T     | H30, N OF ELLE               | NDALE             |
| Ref Post: 030+00.100       | True Mile: 30.103    |                              | Sequence No. 5707 |
| Volume: 744,998            |                      | MADT: 24,833                 |                   |
| Weekday (M-F) MADT: 24,194 |                      | Weekend (Sa-Su) MADT: 26,766 |                   |

Note: 'Weekday' defined as Monday-Friday, 'Weekend' defined as Saturday-Sunday