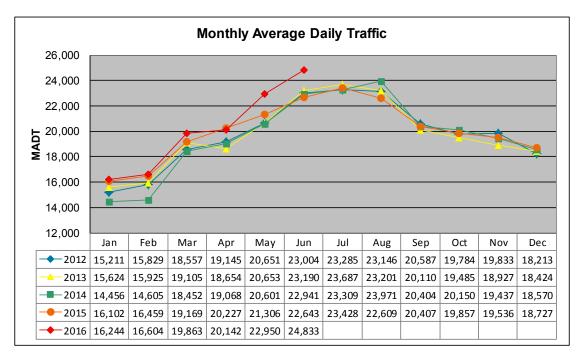

## MONTHLY REPORT, STATION NO. 26 (WIM) JUNE 2016

| Station Meas               | surement: VOLU       | ME/SPEED/CLA                 | SS/WEIGHT         |
|----------------------------|----------------------|------------------------------|-------------------|
| Route: I-35                | Route Direction: N/S |                              | Lanes: 4          |
| County: Steele             |                      | Closest City: Ellendale      |                   |
| Functiona                  | al Class: Rural Pi   | incipal Arterial -           | Interstate        |
| Location                   | n: 3.5 MI N OF T     | H30, N OF ELLE               | NDALE             |
| Ref Post: 030+00.100       | True Mile: 30.103    |                              | Sequence No. 5707 |
| Volume: 744,998            |                      | MADT: 24,833                 |                   |
| Weekday (M-F) MADT: 24,194 |                      | Weekend (Sa-Su) MADT: 26,766 |                   |