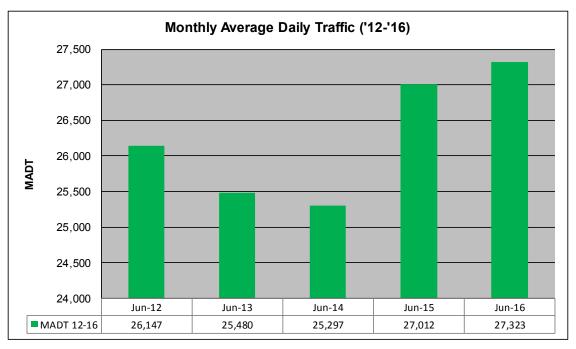

## MONTHLY REPORT, STATION NO. 175 (ATR) JUNE 2016

| Station                                                 | Measurement: V       | OLUME/SPEED/                 | CLASS                    |  |
|---------------------------------------------------------|----------------------|------------------------------|--------------------------|--|
| Route: I-94                                             | Route Direction: E/W |                              | Lanes: 4                 |  |
| County: Stearns                                         | C                    |                              | losest City: Sauk Centre |  |
| Functional Class: Rural Principal Arterial - Interstate |                      |                              |                          |  |
| Location: E OF CR186, SE OF SAUK CENTRE                 |                      |                              |                          |  |
| Ref Post: 128+00.640                                    | True Mile: 129       |                              | Sequence No. 6776        |  |
| Volume: 819,690                                         |                      | MADT: 27,323                 |                          |  |
| Weekday (M-F) MADT: 26,518                              |                      | Weekend (Sa-Su) MADT: 29,736 |                          |  |