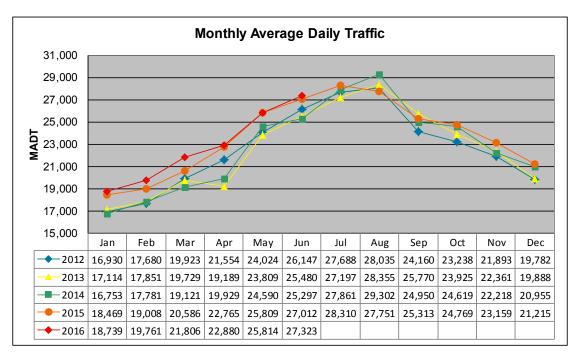

## MONTHLY REPORT, STATION NO. 175 (ATR) JUNE 2016

| Station                                                 | Measurement: V       | OLUME/SPEED/                 | CLASS                    |  |
|---------------------------------------------------------|----------------------|------------------------------|--------------------------|--|
| Route: I-94                                             | Route Direction: E/W |                              | Lanes: 4                 |  |
| County: Stearns                                         | C                    |                              | losest City: Sauk Centre |  |
| Functional Class: Rural Principal Arterial - Interstate |                      |                              |                          |  |
| Location: E OF CR186, SE OF SAUK CENTRE                 |                      |                              |                          |  |
| Ref Post: 128+00.640                                    | True Mile: 129       |                              | Sequence No. 6776        |  |
| Volume: 819,690                                         |                      | MADT: 27,323                 |                          |  |
| Weekday (M-F) MADT: 26,518                              |                      | Weekend (Sa-Su) MADT: 29,736 |                          |  |