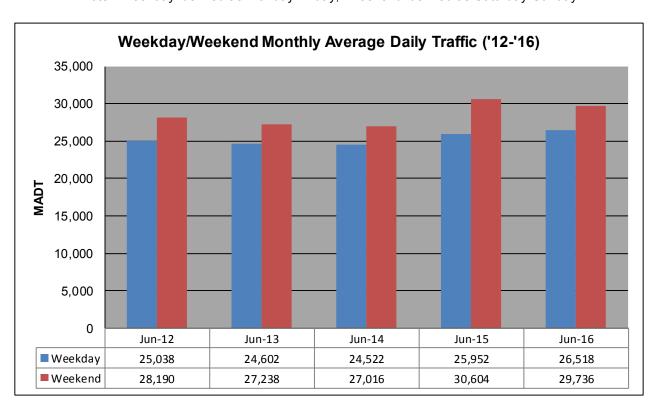

## MONTHLY REPORT, STATION NO. 175 (ATR) JUNE 2016

| Station                                                 | Measurement: V       | OLUME/SPEED/                 | CLASS                    |  |
|---------------------------------------------------------|----------------------|------------------------------|--------------------------|--|
| Route: I-94                                             | Route Direction: E/W |                              | Lanes: 4                 |  |
| County: Stearns                                         | C                    |                              | losest City: Sauk Centre |  |
| Functional Class: Rural Principal Arterial - Interstate |                      |                              |                          |  |
| Location: E OF CR186, SE OF SAUK CENTRE                 |                      |                              |                          |  |
| Ref Post: 128+00.640                                    | True Mile: 129       |                              | Sequence No. 6776        |  |
| Volume: 819,690                                         |                      | MADT: 27,323                 |                          |  |
| Weekday (M-F) MADT: 26,518                              |                      | Weekend (Sa-Su) MADT: 29,736 |                          |  |

Note: 'Weekday' defined as Monday-Friday, 'Weekend' defined as Saturday-Sunday