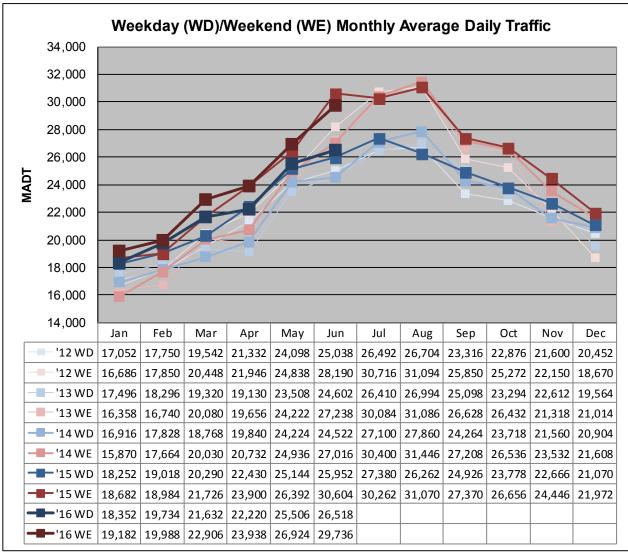

## MONTHLY REPORT, STATION NO. 175 (ATR) JUNE 2016

| Station                                                 | Measurement: V       | OLUME/SPEED/                 | CLASS                    |  |
|---------------------------------------------------------|----------------------|------------------------------|--------------------------|--|
| Route: I-94                                             | Route Direction: E/W |                              | Lanes: 4                 |  |
| County: Stearns                                         | C                    |                              | losest City: Sauk Centre |  |
| Functional Class: Rural Principal Arterial - Interstate |                      |                              |                          |  |
| Location: E OF CR186, SE OF SAUK CENTRE                 |                      |                              |                          |  |
| Ref Post: 128+00.640                                    | True Mile: 129       |                              | Sequence No. 6776        |  |
| Volume: 819,690                                         |                      | MADT: 27,323                 |                          |  |
| Weekday (M-F) MADT: 26,518                              |                      | Weekend (Sa-Su) MADT: 29,736 |                          |  |

Note: 'Weekday' defined as Monday-Friday, 'Weekend' defined as Saturday-Sunday