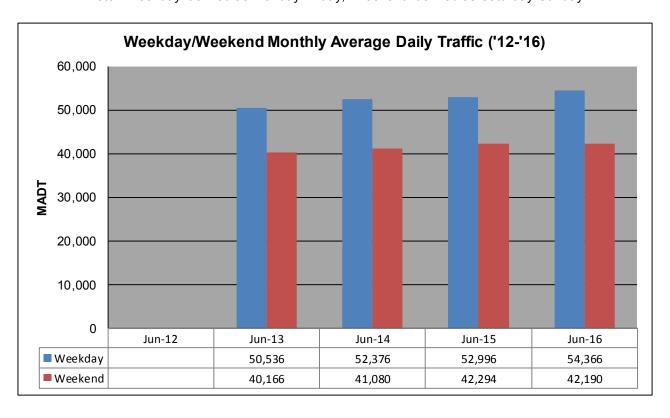

## MONTHLY REPORT, STATION NO. 103 (ATR) JUNE 2016

| Station                    | Measurement: V       | OLUME/SPEED                  | /CLASS            |
|----------------------------|----------------------|------------------------------|-------------------|
| Route: I-35                | Route Direction: N/S |                              | Lanes: 4          |
| County: St Louis           |                      | Closest City: Duluth         |                   |
| Functiona                  | l Class: Urban P     | rincipal Arterial -          | Interstate        |
| Location: E                | OF MSAS107 (C        | ENTRAL AVE)                  | N DULUTH          |
| Ref Post: 252+00.600       | True Mile: 252.622   |                              | Sequence No. 9825 |
| Volume: 1,534,914          |                      | MADT: 51,164                 |                   |
| Weekday (M-F) MADT: 54,366 |                      | Weekend (Sa-Su) MADT: 42,190 |                   |