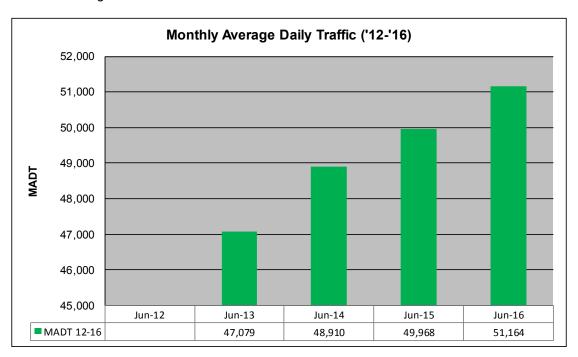

## MONTHLY REPORT, STATION NO. 103 (ATR) JUNE 2016

| Station                    | Measurement: V       | OLUME/SPEED                  | /CLASS            |
|----------------------------|----------------------|------------------------------|-------------------|
| Route: I-35                | Route Direction: N/S |                              | Lanes: 4          |
| County: St Louis           |                      | Closest City: Duluth         |                   |
| Functiona                  | l Class: Urban P     | rincipal Arterial -          | Interstate        |
| Location: E                | OF MSAS107 (C        | ENTRAL AVE)                  | N DULUTH          |
| Ref Post: 252+00.600       | True Mile: 252.622   |                              | Sequence No. 9825 |
| Volume: 1,534,914          |                      | MADT: 51,164                 |                   |
| Weekday (M-F) MADT: 54,366 |                      | Weekend (Sa-Su) MADT: 42,190 |                   |