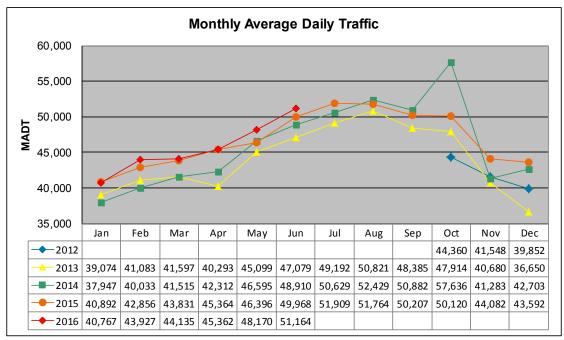

## MONTHLY REPORT, STATION NO. 103 (ATR) JUNE 2016

| Station                    | Measurement: V       | OLUME/SPEED                  | /CLASS            |
|----------------------------|----------------------|------------------------------|-------------------|
| Route: I-35                | Route Direction: N/S |                              | Lanes: 4          |
| County: St Louis           |                      | Closest City: Duluth         |                   |
| Functiona                  | l Class: Urban P     | rincipal Arterial -          | Interstate        |
| Location: E                | OF MSAS107 (C        | ENTRAL AVE)                  | N DULUTH          |
| Ref Post: 252+00.600       | True Mile: 252.622   |                              | Sequence No. 9825 |
| Volume: 1,534,914          |                      | MADT: 51,164                 |                   |
| Weekday (M-F) MADT: 54,366 |                      | Weekend (Sa-Su) MADT: 42,190 |                   |

Note: No data from January to September 2012 due to sensors destroyed by construction... Increase in traffic October 2014 due to detour from bridge construction

Note: 'Weekday' defined as Monday-Friday, 'Weekend' defined as Saturday-Sunday