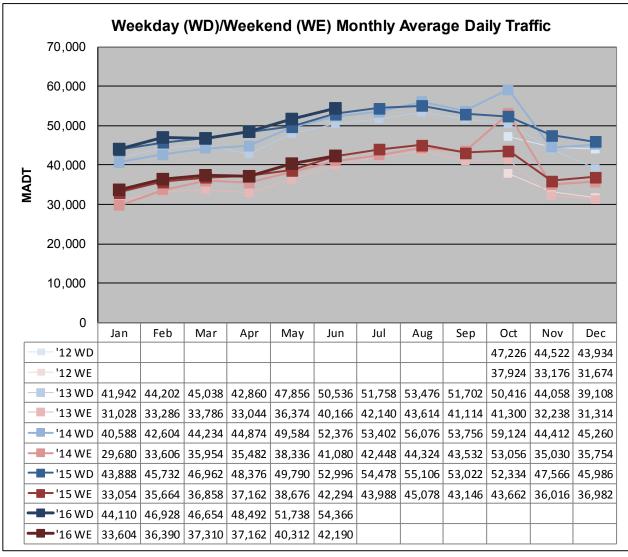

## MONTHLY REPORT, STATION NO. 103 (ATR) JUNE 2016

| Station                    | Measurement: V       | OLUME/SPEED                  | /CLASS            |
|----------------------------|----------------------|------------------------------|-------------------|
| Route: I-35                | Route Direction: N/S |                              | Lanes: 4          |
| County: St Louis           |                      | Closest City: Duluth         |                   |
| Functiona                  | l Class: Urban P     | rincipal Arterial -          | Interstate        |
| Location: E                | OF MSAS107 (C        | ENTRAL AVE)                  | N DULUTH          |
| Ref Post: 252+00.600       | True Mile: 252.622   |                              | Sequence No. 9825 |
| Volume: 1,534,914          |                      | MADT: 51,164                 |                   |
| Weekday (M-F) MADT: 54,366 |                      | Weekend (Sa-Su) MADT: 42,190 |                   |

Note: No data from January to September 2012 due to sensors destroyed by construction... Increase in traffic October 2014 due to detour from bridge construction

Note: 'Weekday' defined as Monday-Friday, 'Weekend' defined as Saturday-Sunday