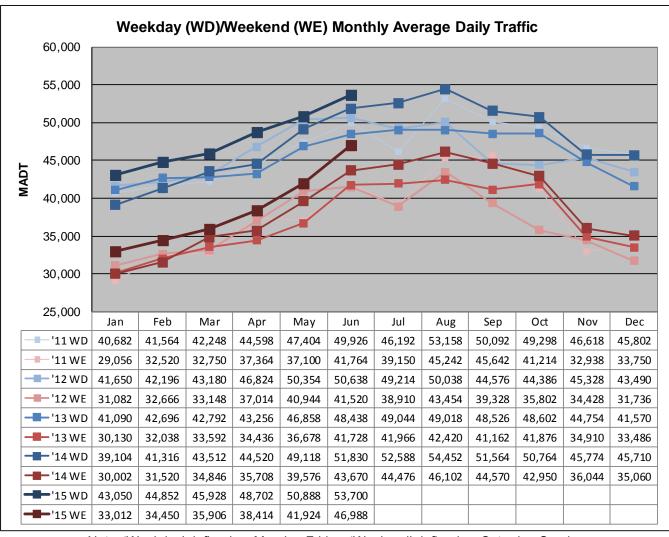

Note: Decrease in traffic October 2012 due to construction on I-35W and TH 62

Note: 'Weekday' defined as Monday-Friday, 'Weekend' defined as Saturday-Sunday