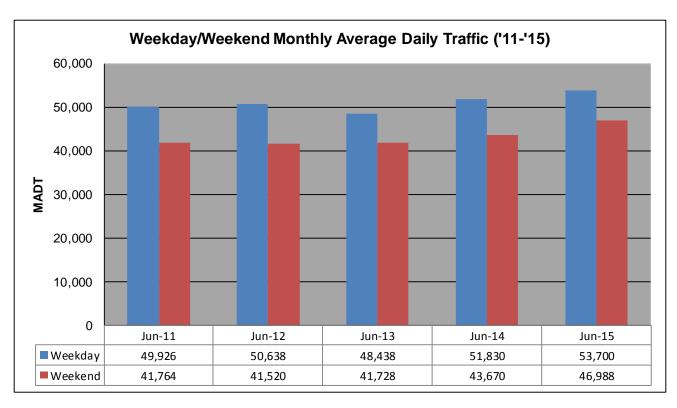

## MONTHLY REPORT, STATION NO. 335 (ATR) JUNE 2015

| Weekday (M-F) MADT: 53,700 |                      | Weekend (Sa-Su) MADT: 46,988 |                      |  |
|----------------------------|----------------------|------------------------------|----------------------|--|
| Volume: 1,552,235          |                      | MADT: 51,741                 |                      |  |
| Ref Post: 033+00.752       | True Mile: 33.787    |                              | Sequence No. 9853    |  |
| Location: '                | W OF CR53 (SU        | NSET AVE NE) I               | N BLAINE             |  |
| Functiona                  | al Class: Urban P    | rincipal Arterial -          | Interstate           |  |
| County: Anoka              |                      |                              | Closest City: Blaine |  |
| Route: I-35W               | Route Direction: N/S |                              | Lanes: 4             |  |
| Station                    | Measurement: V       | OLUME/SPEED                  | /CLASS               |  |