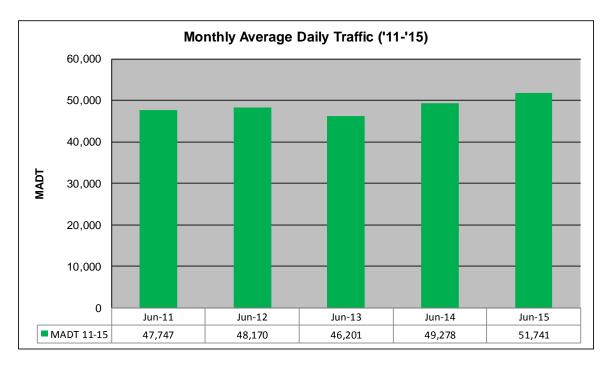

## MONTHLY REPORT, STATION NO. 335 (ATR) JUNE 2015

| Weekday (M-F) MADT: 53,700 |                      | Weekend (Sa-Su) MADT: 46,988 |                      |  |
|----------------------------|----------------------|------------------------------|----------------------|--|
| Volume: 1,552,235          |                      | MADT: 51,741                 |                      |  |
| Ref Post: 033+00.752       | True Mile: 33.787    |                              | Sequence No. 9853    |  |
| Location: '                | W OF CR53 (SU        | NSET AVE NE) I               | N BLAINE             |  |
| Functiona                  | al Class: Urban P    | rincipal Arterial -          | Interstate           |  |
| County: Anoka              |                      |                              | Closest City: Blaine |  |
| Route: I-35W               | Route Direction: N/S |                              | Lanes: 4             |  |
| Station                    | Measurement: V       | OLUME/SPEED                  | /CLASS               |  |