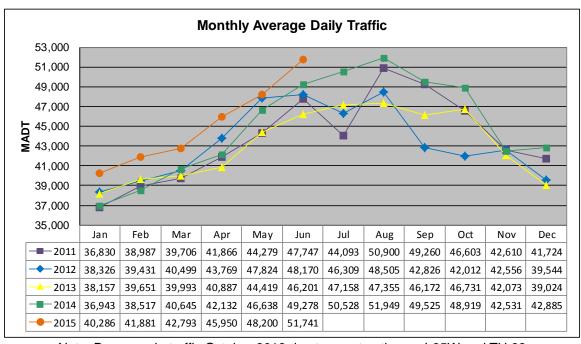

Note: Decrease in traffic October 2012 due to construction on I-35W and TH 62

Note: 'Weekday' defined as Monday-Friday, 'Weekend' defined as Saturday-Sunday