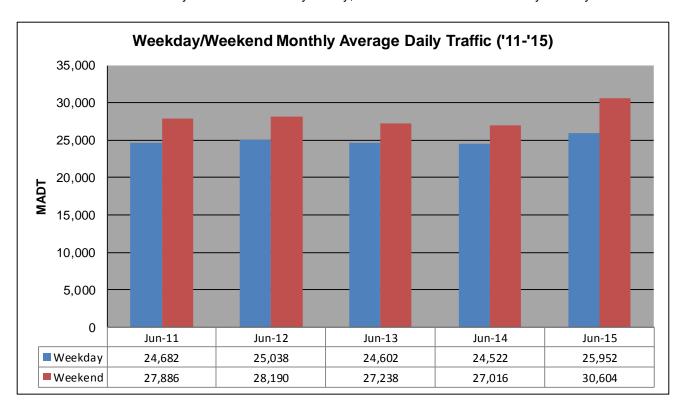

## MONTHLY REPORT, STATION NO. 175 (ATR) JUNE 2015

| Station Measurement: VOLUME/SPEED/CLASS                 |                      |                              |                   |
|---------------------------------------------------------|----------------------|------------------------------|-------------------|
| Route: I-94                                             | Route Direction: E/W |                              | Lanes: 4          |
| County: Stearns                                         |                      | Closest City: Sauk Centre    |                   |
| Functional Class: Rural Principal Arterial - Interstate |                      |                              |                   |
| Location: E OF CR186, SE OF SAUK CENTRE                 |                      |                              |                   |
| Ref Post: 128+00.640                                    | True Mile: 129       |                              | Sequence No. 6776 |
| Volume: 810,345                                         |                      | MADT: 27,012                 |                   |
| Weekday (M-F) MADT: 25,952                              |                      | Weekend (Sa-Su) MADT: 30,604 |                   |

Note: 'Weekday' defined as Monday-Friday, 'Weekend' defined as Saturday-Sunday