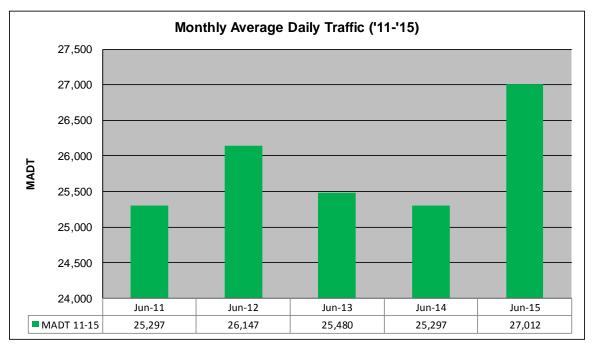

## MONTHLY REPORT, STATION NO. 175 (ATR) JUNE 2015

| Station Measurement: VOLUME/SPEED/CLASS                 |                      |                              |                   |
|---------------------------------------------------------|----------------------|------------------------------|-------------------|
| Route: I-94                                             | Route Direction: E/W |                              | Lanes: 4          |
| County: Stearns                                         |                      | Closest City: Sauk Centre    |                   |
| Functional Class: Rural Principal Arterial - Interstate |                      |                              |                   |
| Location: E OF CR186, SE OF SAUK CENTRE                 |                      |                              |                   |
| Ref Post: 128+00.640                                    | True Mile: 129       |                              | Sequence No. 6776 |
| Volume: 810,345                                         |                      | MADT: 27,012                 |                   |
| Weekday (M-F) MADT: 25,952                              |                      | Weekend (Sa-Su) MADT: 30,604 |                   |