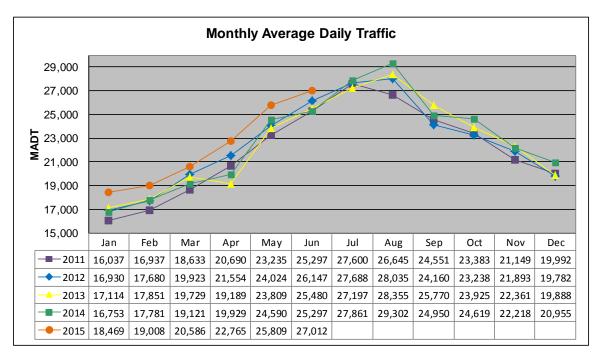

## MONTHLY REPORT, STATION NO. 175 (ATR) JUNE 2015

| Station Measurement: VOLUME/SPEED/CLASS                 |                      |                              |                   |
|---------------------------------------------------------|----------------------|------------------------------|-------------------|
| Route: I-94                                             | Route Direction: E/W |                              | Lanes: 4          |
| County: Stearns                                         |                      | Closest City: Sauk Centre    |                   |
| Functional Class: Rural Principal Arterial - Interstate |                      |                              |                   |
| Location: E OF CR186, SE OF SAUK CENTRE                 |                      |                              |                   |
| Ref Post: 128+00.640                                    | True Mile: 129       |                              | Sequence No. 6776 |
| Volume: 810,345                                         |                      | MADT: 27,012                 |                   |
| Weekday (M-F) MADT: 25,952                              |                      | Weekend (Sa-Su) MADT: 30,604 |                   |