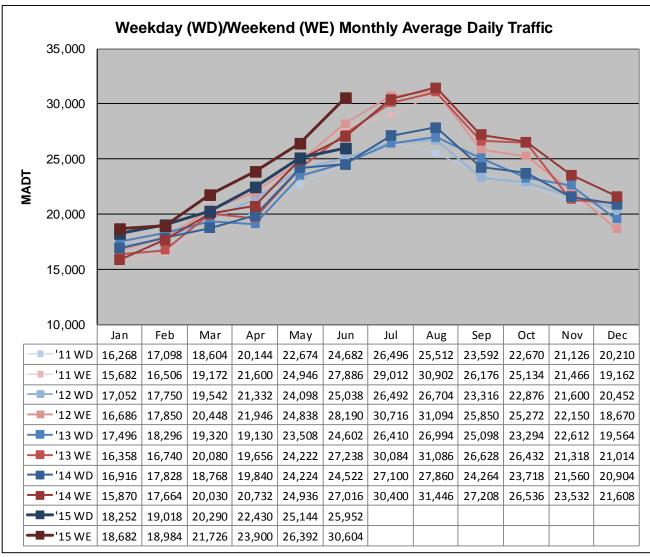

## MONTHLY REPORT, STATION NO. 175 (ATR) JUNE 2015

| Station Measurement: VOLUME/SPEED/CLASS                 |                      |                              |                   |
|---------------------------------------------------------|----------------------|------------------------------|-------------------|
| Route: I-94                                             | Route Direction: E/W |                              | Lanes: 4          |
| County: Stearns                                         |                      | Closest City: Sauk Centre    |                   |
| Functional Class: Rural Principal Arterial - Interstate |                      |                              |                   |
| Location: E OF CR186, SE OF SAUK CENTRE                 |                      |                              |                   |
| Ref Post: 128+00.640                                    | True Mile: 129       |                              | Sequence No. 6776 |
| Volume: 810,345                                         |                      | MADT: 27,012                 |                   |
| Weekday (M-F) MADT: 25,952                              |                      | Weekend (Sa-Su) MADT: 30,604 |                   |

Note: 'Weekday' defined as Monday-Friday, 'Weekend' defined as Saturday-Sunday