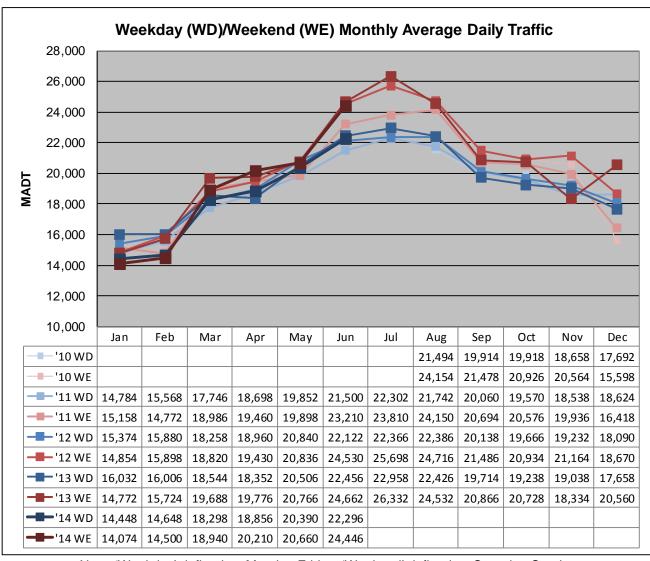

## MONTHLY REPORT, STATION NO. 26 (WIM) JUNE 2014

| Weekday (M-F) MADT: 22,296 |                      | Weekend (Sa-Su) MADT: 24,446 |                   |
|----------------------------|----------------------|------------------------------|-------------------|
| Volume: 688,222            |                      | MADT: 22,941                 |                   |
| Ref Post: 030+00.100       | True Mile: 30.103    |                              | Sequence No. 5707 |
|                            | n: 3.5 MI N OF TI    |                              |                   |
| Function                   | al Class: Rural Pr   | incipal Arterial -           | Interstate        |
| County: Steele             |                      | Closest City: Ellendale      |                   |
| Route: I-35                | Route Direction: N/S |                              | Lanes: 4          |
| Station Mea                | surement: VOLUI      | ME/SPEED/CLA                 | SS/WEIGHT         |

Note: No data until August 2010; sensors destroyed by construction in May 2009

Note: 'Weekday' defined as Monday-Friday, 'Weekend' defined as Saturday-Sunday