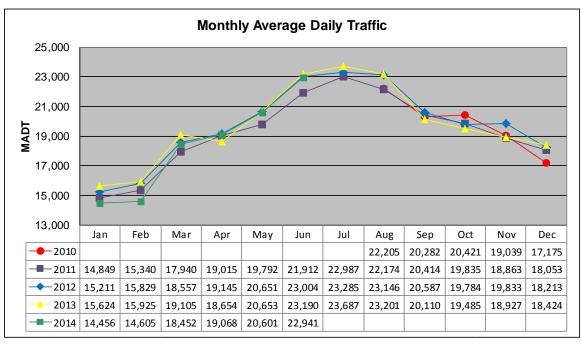

## MONTHLY REPORT, STATION NO. 26 (WIM) JUNE 2014

| Weekday (M-F) MADT: 22,296 |                      | Weekend (Sa-Su) MADT: 24,446 |                   |
|----------------------------|----------------------|------------------------------|-------------------|
| Volume: 688,222            |                      | MADT: 22,941                 |                   |
| Ref Post: 030+00.100       | True Mile: 30.103    |                              | Sequence No. 5707 |
|                            | n: 3.5 MI N OF TI    |                              |                   |
| Function                   | al Class: Rural Pr   | incipal Arterial -           | Interstate        |
| County: Steele             |                      | Closest City: Ellendale      |                   |
| Route: I-35                | Route Direction: N/S |                              | Lanes: 4          |
| Station Mea                | surement: VOLUI      | ME/SPEED/CLA                 | SS/WEIGHT         |

Note: No data until August 2010; sensors destroyed by construction in May 2009

Note: 'Weekday' defined as Monday-Friday, 'Weekend' defined as Saturday-Sunday