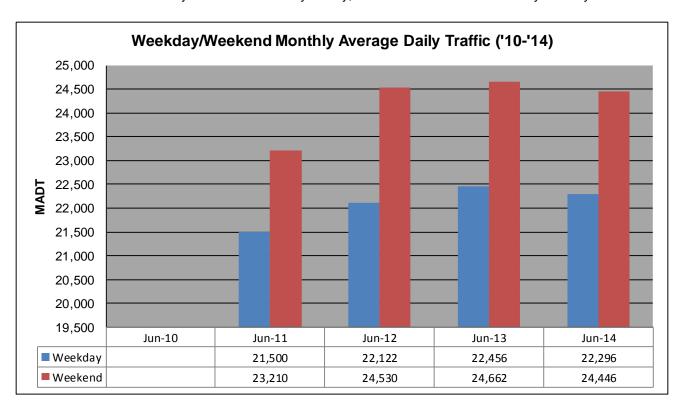

## MONTHLY REPORT, STATION NO. 26 (WIM) JUNE 2014

| Weekday (M-F) MADT: 22,296 |                      | Weekend (Sa-Su) MADT: 24,446 |                   |
|----------------------------|----------------------|------------------------------|-------------------|
| Volume: 688,222            |                      | MADT: 22,941                 |                   |
| Ref Post: 030+00.100       | True Mile: 30.103    |                              | Sequence No. 5707 |
|                            | n: 3.5 MI N OF TI    |                              |                   |
| Function                   | al Class: Rural Pr   | incipal Arterial -           | Interstate        |
| County: Steele             |                      | Closest City: Ellendale      |                   |
| Route: I-35                | Route Direction: N/S |                              | Lanes: 4          |
| Station Mea                | surement: VOLUI      | ME/SPEED/CLA                 | SS/WEIGHT         |