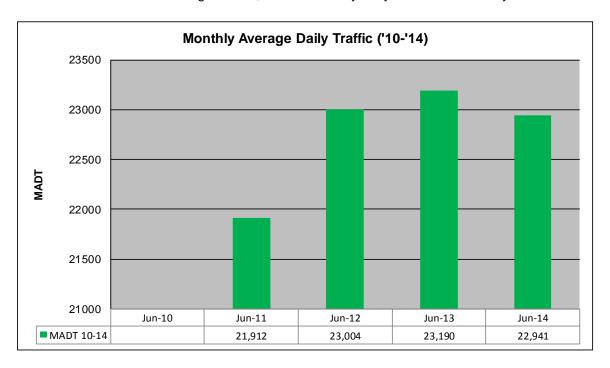

## MONTHLY REPORT, STATION NO. 26 (WIM) JUNE 2014

| Weekday (M-F) MADT: 22,296 |                      | Weekend (Sa-Su) MADT: 24,446 |                   |
|----------------------------|----------------------|------------------------------|-------------------|
| Volume: 688,222            |                      | MADT: 22,941                 |                   |
| Ref Post: 030+00.100       | True Mile: 30.103    |                              | Sequence No. 5707 |
|                            | n: 3.5 MI N OF TI    |                              |                   |
| Function                   | al Class: Rural Pr   | incipal Arterial -           | Interstate        |
| County: Steele             |                      | Closest City: Ellendale      |                   |
| Route: I-35                | Route Direction: N/S |                              | Lanes: 4          |
| Station Mea                | surement: VOLUI      | ME/SPEED/CLA                 | SS/WEIGHT         |