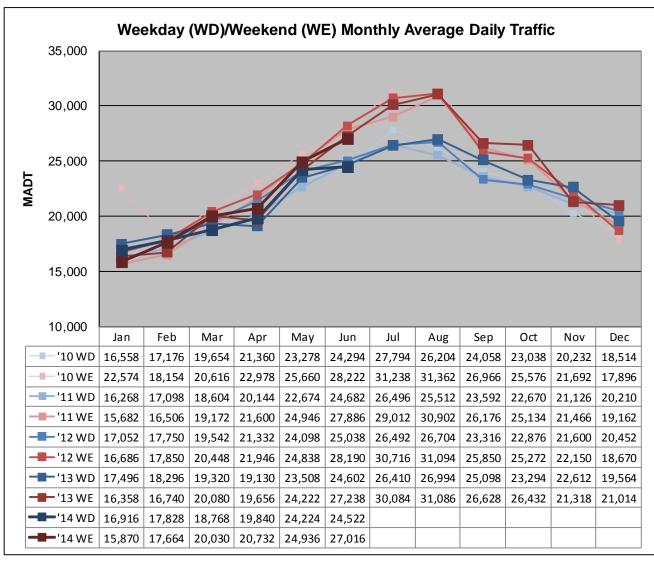

## MONTHLY REPORT, STATION NO. 175 (ATR) JUNE 2014

| Station                    | Measurement: V       | OLUME/SPEED/C                | CLASS             |
|----------------------------|----------------------|------------------------------|-------------------|
| Route: I-94                | Route Direction: E/W |                              | Lanes: 4          |
| County: Stearns            |                      | Closest City: Sauk Centre    |                   |
| Function                   | al Class: Rural Pi   | rincipal Arterial - Ir       | nterstate         |
| Location                   | on: E OF CR186,      | SE OF SAUK CE                | NTRE              |
| Ref Post: 128+00.640       | True Mile: 129       |                              | Sequence No. 6776 |
| Volume: 758,905            |                      | MADT: 25,297                 |                   |
| Weekday (M-F) MADT: 24,522 |                      | Weekend (Sa-Su) MADT: 27,016 |                   |

Note: 'Weekday' defined as Monday-Friday, 'Weekend' defined as Saturday-Sunday