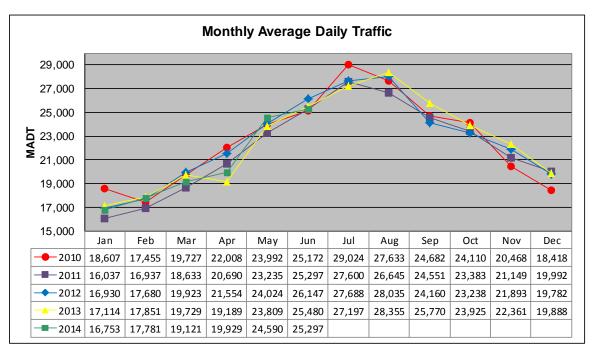

## MONTHLY REPORT, STATION NO. 175 (ATR) JUNE 2014

| Station                    | Measurement: V       | OLUME/SPEED/C                | CLASS             |
|----------------------------|----------------------|------------------------------|-------------------|
| Route: I-94                | Route Direction: E/W |                              | Lanes: 4          |
| County: Stearns            |                      | Closest City: Sauk Centre    |                   |
| Function                   | al Class: Rural Pi   | rincipal Arterial - Ir       | nterstate         |
| Location                   | on: E OF CR186,      | SE OF SAUK CE                | NTRE              |
| Ref Post: 128+00.640       | True Mile: 129       |                              | Sequence No. 6776 |
| Volume: 758,905            |                      | MADT: 25,297                 |                   |
| Weekday (M-F) MADT: 24,522 |                      | Weekend (Sa-Su) MADT: 27,016 |                   |