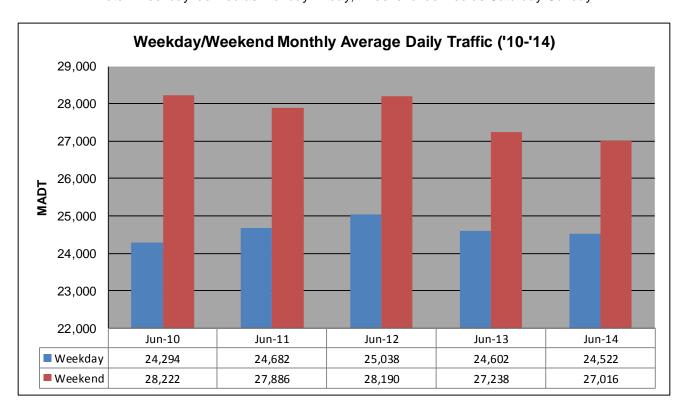

## MONTHLY REPORT, STATION NO. 175 (ATR) JUNE 2014

| Station                    | Measurement: V       | OLUME/SPEED/C                | CLASS             |
|----------------------------|----------------------|------------------------------|-------------------|
| Route: I-94                | Route Direction: E/W |                              | Lanes: 4          |
| County: Stearns            |                      | Closest City: Sauk Centre    |                   |
| Function                   | al Class: Rural Pi   | rincipal Arterial - Ir       | nterstate         |
| Location                   | on: E OF CR186,      | SE OF SAUK CE                | NTRE              |
| Ref Post: 128+00.640       | True Mile: 129       |                              | Sequence No. 6776 |
| Volume: 758,905            |                      | MADT: 25,297                 |                   |
| Weekday (M-F) MADT: 24,522 |                      | Weekend (Sa-Su) MADT: 27,016 |                   |

Note: 'Weekday' defined as Monday-Friday, 'Weekend' defined as Saturday-Sunday