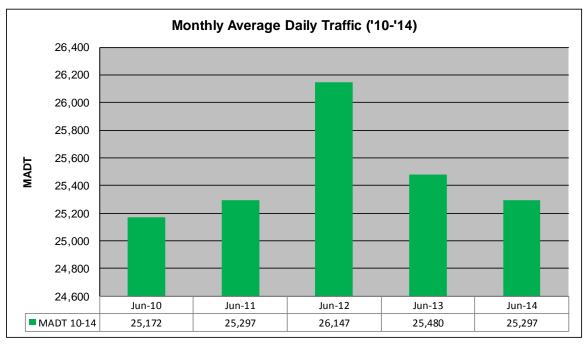

## MONTHLY REPORT, STATION NO. 175 (ATR) JUNE 2014

| Station                    | Measurement: V       | OLUME/SPEED/C                | CLASS             |
|----------------------------|----------------------|------------------------------|-------------------|
| Route: I-94                | Route Direction: E/W |                              | Lanes: 4          |
| County: Stearns            |                      | Closest City: Sauk Centre    |                   |
| Function                   | al Class: Rural Pi   | rincipal Arterial - Ir       | nterstate         |
| Location                   | on: E OF CR186,      | SE OF SAUK CE                | NTRE              |
| Ref Post: 128+00.640       | True Mile: 129       |                              | Sequence No. 6776 |
| Volume: 758,905            |                      | MADT: 25,297                 |                   |
| Weekday (M-F) MADT: 24,522 |                      | Weekend (Sa-Su) MADT: 27,016 |                   |