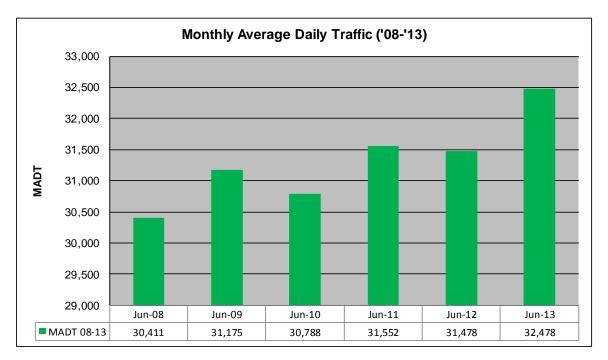

## MONTHLY REPORT, STATION NO. 382 (ATR) JUNE 2013

|  | Weekday (WD)/Weekend (WE) Monthly Average Daily Traffic |        |        |        |        |        |        |        |        |        |        |        |        |
|--|---------------------------------------------------------|--------|--------|--------|--------|--------|--------|--------|--------|--------|--------|--------|--------|
|  | 34,000                                                  |        |        |        |        |        |        |        |        |        |        |        |        |
|  | 32,000                                                  |        |        |        |        |        |        |        |        |        |        |        |        |
|  | 30,000                                                  |        |        |        |        |        |        |        |        |        |        |        |        |
|  | 28,000                                                  |        |        |        |        |        |        |        |        |        |        |        |        |
|  | 26,000                                                  |        |        |        |        |        |        |        |        |        |        |        |        |
|  | 24,000                                                  |        |        |        |        |        |        |        |        |        |        |        |        |
|  | 22,000                                                  |        |        |        |        |        |        |        |        |        |        |        |        |
|  | 20,000                                                  |        |        |        |        |        |        |        |        |        |        |        | -      |
|  | 18,000                                                  |        | - •    |        |        |        |        |        |        | -      |        |        |        |
|  |                                                         | Jan    | Feb    | Mar    | Apr    | May    | Jun    | Jul    | Aug    | Sep    | Oct    | Nov    | Dec    |
|  | '08 WD                                                  | 23,774 | 24,458 | 26,264 | 26,840 | 29,218 | 30,534 | 29,966 | 32,030 | 29,192 | 28,232 | 27,680 | 24,782 |
|  | '08 WE                                                  | 21,268 | 22,464 | 24,614 | 24,798 | 27,836 | 30,376 | 28,534 | 31,300 | 29,112 | 28,214 | 24,834 | 20,436 |
|  | '09 WD                                                  | 22,824 | 23,902 | 25,600 | 27,522 | 29,640 | 31,150 | 31,662 | 31,674 | 29,586 | 28,460 | 28,142 | 23,670 |
|  | '09 WE                                                  | 20,764 | 23,026 | 24,998 | 27,348 | 29,436 | 31,784 | 31,006 | 31,580 | 30,340 | 28,258 | 26,674 | 23,892 |
|  |                                                         | 23,020 | 23,732 | 26,348 | 27,556 | 28,422 | 30,752 | 31,514 | 31,172 | 29,776 | 29,650 | 28,018 | 25,304 |
|  |                                                         | 21,262 | 23,750 | 25,812 | 28,758 | 28,650 | 31,188 | 29,874 | 31,286 | 30,258 | 29,682 | 24,736 | 20,856 |
|  |                                                         | 23,704 | 24,478 | 25,570 | 28,770 | 29,656 | 31,372 | 30,260 | 31,500 | 29,096 | 28,586 | 27,752 | 26,582 |
|  | - <b>I</b> - '11 WE                                     | 21,468 | 22,440 | 25,348 | 27,444 | 28,644 | 32,166 | 29,330 | 31,720 | 29,862 | 29,658 | 27,228 | 24,264 |
|  |                                                         | 23,982 | 24,646 | 26,528 | 28,082 | 29,650 | 30,966 | 30,338 | 31,446 | 29,368 | 28,754 | 27,570 | 25,202 |
|  | <b></b> '12 WE                                          | 22,338 | 24,406 | 25,948 | 28,086 | 29,032 | 32,136 | 30,712 | 31,768 | 30,740 | 29,360 | 25,812 | 22,390 |
|  |                                                         | 23,878 | 24,844 | 26,000 | 28,386 | 29,690 | 32,142 |        |        |        |        |        |        |
|  | '13 WE                                                  | 22,482 | 23,240 | 26,982 | 28,778 | 33,130 | 33,150 |        |        |        |        |        |        |