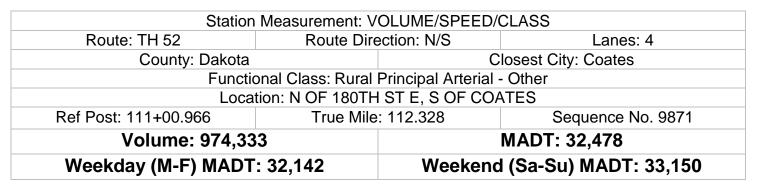

## MONTHLY REPORT, STATION NO. 382 (ATR) JUNE 2013

|  | Weekday (WD)/Weekend (WE) Monthly Average Daily Traffic |        |        |        |        |        |        |        |        |        |        |        |        |
|--|---------------------------------------------------------|--------|--------|--------|--------|--------|--------|--------|--------|--------|--------|--------|--------|
|  | 34,000                                                  |        |        |        |        |        |        |        |        |        |        |        |        |
|  | 32,000                                                  |        |        |        |        |        |        |        |        |        |        |        |        |
|  | 30,000                                                  |        |        |        |        |        |        |        |        |        |        |        |        |
|  | 28,000                                                  |        |        |        |        |        |        |        |        |        |        |        |        |
|  | 26,000                                                  |        |        |        |        |        |        |        |        |        |        |        |        |
|  | 24,000                                                  |        |        |        |        |        |        |        |        |        |        |        |        |
|  | 22,000                                                  |        |        |        |        |        |        |        |        |        |        |        |        |
|  | 20,000                                                  |        |        |        |        |        |        |        |        |        |        |        | -      |
|  | 18,000                                                  |        | - •    |        |        |        |        |        |        | -      |        |        |        |
|  |                                                         | Jan    | Feb    | Mar    | Apr    | May    | Jun    | Jul    | Aug    | Sep    | Oct    | Nov    | Dec    |
|  | '08 WD                                                  | 23,774 | 24,458 | 26,264 | 26,840 | 29,218 | 30,534 | 29,966 | 32,030 | 29,192 | 28,232 | 27,680 | 24,782 |
|  | '08 WE                                                  | 21,268 | 22,464 | 24,614 | 24,798 | 27,836 | 30,376 | 28,534 | 31,300 | 29,112 | 28,214 | 24,834 | 20,436 |
|  | '09 WD                                                  | 22,824 | 23,902 | 25,600 | 27,522 | 29,640 | 31,150 | 31,662 | 31,674 | 29,586 | 28,460 | 28,142 | 23,670 |
|  | '09 WE                                                  | 20,764 | 23,026 | 24,998 | 27,348 | 29,436 | 31,784 | 31,006 | 31,580 | 30,340 | 28,258 | 26,674 | 23,892 |
|  |                                                         | 23,020 | 23,732 | 26,348 | 27,556 | 28,422 | 30,752 | 31,514 | 31,172 | 29,776 | 29,650 | 28,018 | 25,304 |
|  |                                                         | 21,262 | 23,750 | 25,812 | 28,758 | 28,650 | 31,188 | 29,874 | 31,286 | 30,258 | 29,682 | 24,736 | 20,856 |
|  |                                                         | 23,704 | 24,478 | 25,570 | 28,770 | 29,656 | 31,372 | 30,260 | 31,500 | 29,096 | 28,586 | 27,752 | 26,582 |
|  | - <b>I</b> - '11 WE                                     | 21,468 | 22,440 | 25,348 | 27,444 | 28,644 | 32,166 | 29,330 | 31,720 | 29,862 | 29,658 | 27,228 | 24,264 |
|  |                                                         | 23,982 | 24,646 | 26,528 | 28,082 | 29,650 | 30,966 | 30,338 | 31,446 | 29,368 | 28,754 | 27,570 | 25,202 |
|  | <b></b> '12 WE                                          | 22,338 | 24,406 | 25,948 | 28,086 | 29,032 | 32,136 | 30,712 | 31,768 | 30,740 | 29,360 | 25,812 | 22,390 |
|  |                                                         | 23,878 | 24,844 | 26,000 | 28,386 | 29,690 | 32,142 |        |        |        |        |        |        |
|  | '13 WE                                                  | 22,482 | 23,240 | 26,982 | 28,778 | 33,130 | 33,150 |        |        |        |        |        |        |