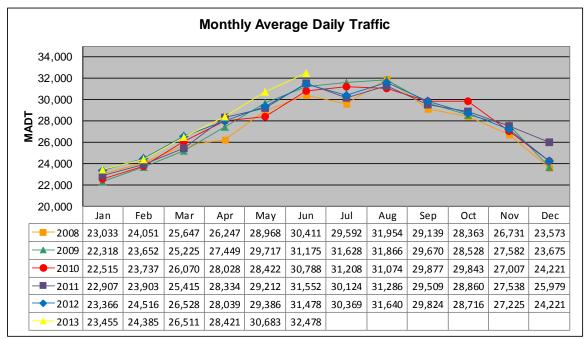

## MONTHLY REPORT, STATION NO. 382 (ATR) JUNE 2013

|  | Weekday (WD)/Weekend (WE) Monthly Average Daily Traffic |        |        |        |        |        |        |        |        |        |        |        |        |
|--|---------------------------------------------------------|--------|--------|--------|--------|--------|--------|--------|--------|--------|--------|--------|--------|
|  | 34,000                                                  |        |        |        |        |        |        |        |        |        |        |        |        |
|  | 32,000                                                  |        |        |        |        |        |        |        |        |        |        |        |        |
|  | 30,000                                                  |        |        |        |        |        |        |        |        |        |        |        |        |
|  | 28,000                                                  |        |        |        |        |        |        |        |        |        |        |        |        |
|  | 26,000                                                  |        |        |        |        |        |        |        |        |        |        |        |        |
|  | 24,000                                                  |        |        |        |        |        |        |        |        |        |        |        |        |
|  | 22,000                                                  |        |        |        |        |        |        |        |        |        |        |        |        |
|  | 20,000                                                  |        |        |        |        |        |        |        |        |        |        |        | -      |
|  | 18,000                                                  |        | - •    |        |        |        |        |        |        | -      |        |        |        |
|  |                                                         | Jan    | Feb    | Mar    | Apr    | May    | Jun    | Jul    | Aug    | Sep    | Oct    | Nov    | Dec    |
|  | '08 WD                                                  | 23,774 | 24,458 | 26,264 | 26,840 | 29,218 | 30,534 | 29,966 | 32,030 | 29,192 | 28,232 | 27,680 | 24,782 |
|  | '08 WE                                                  | 21,268 | 22,464 | 24,614 | 24,798 | 27,836 | 30,376 | 28,534 | 31,300 | 29,112 | 28,214 | 24,834 | 20,436 |
|  | '09 WD                                                  | 22,824 | 23,902 | 25,600 | 27,522 | 29,640 | 31,150 | 31,662 | 31,674 | 29,586 | 28,460 | 28,142 | 23,670 |
|  | '09 WE                                                  | 20,764 | 23,026 | 24,998 | 27,348 | 29,436 | 31,784 | 31,006 | 31,580 | 30,340 | 28,258 | 26,674 | 23,892 |
|  |                                                         | 23,020 | 23,732 | 26,348 | 27,556 | 28,422 | 30,752 | 31,514 | 31,172 | 29,776 | 29,650 | 28,018 | 25,304 |
|  |                                                         | 21,262 | 23,750 | 25,812 | 28,758 | 28,650 | 31,188 | 29,874 | 31,286 | 30,258 | 29,682 | 24,736 | 20,856 |
|  |                                                         | 23,704 | 24,478 | 25,570 | 28,770 | 29,656 | 31,372 | 30,260 | 31,500 | 29,096 | 28,586 | 27,752 | 26,582 |
|  | - <b>I</b> - '11 WE                                     | 21,468 | 22,440 | 25,348 | 27,444 | 28,644 | 32,166 | 29,330 | 31,720 | 29,862 | 29,658 | 27,228 | 24,264 |
|  |                                                         | 23,982 | 24,646 | 26,528 | 28,082 | 29,650 | 30,966 | 30,338 | 31,446 | 29,368 | 28,754 | 27,570 | 25,202 |
|  | <b></b> '12 WE                                          | 22,338 | 24,406 | 25,948 | 28,086 | 29,032 | 32,136 | 30,712 | 31,768 | 30,740 | 29,360 | 25,812 | 22,390 |
|  |                                                         | 23,878 | 24,844 | 26,000 | 28,386 | 29,690 | 32,142 |        |        |        |        |        |        |
|  | '13 WE                                                  | 22,482 | 23,240 | 26,982 | 28,778 | 33,130 | 33,150 |        |        |        |        |        |        |