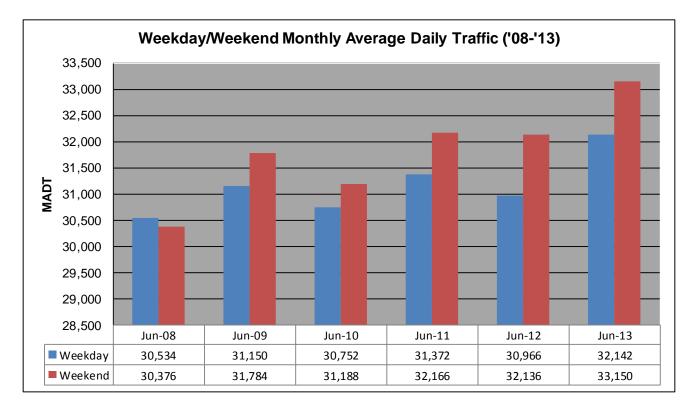

## MONTHLY REPORT, STATION NO. 382 (ATR) JUNE 2013

|  | Weekday (WD)/Weekend (WE) Monthly Average Daily Traffic |        |        |        |        |        |        |        |        |        |        |        |        |
|--|---------------------------------------------------------|--------|--------|--------|--------|--------|--------|--------|--------|--------|--------|--------|--------|
|  | 34,000                                                  |        |        |        |        |        |        |        |        |        |        |        |        |
|  | 32,000                                                  |        |        |        |        |        |        |        |        |        |        |        |        |
|  | 30,000                                                  |        |        |        |        |        |        |        |        |        |        |        |        |
|  | 28,000                                                  |        |        |        |        |        |        |        |        |        |        |        |        |
|  | 26,000                                                  |        |        |        |        |        |        |        |        |        |        |        |        |
|  | 24,000                                                  |        |        |        |        |        |        |        |        |        |        |        |        |
|  | 22,000                                                  |        |        |        |        |        |        |        |        |        |        |        |        |
|  | 20,000                                                  |        |        |        |        |        |        |        |        |        |        |        | -      |
|  | 18,000                                                  |        | - •    |        |        |        |        |        |        | -      |        |        |        |
|  |                                                         | Jan    | Feb    | Mar    | Apr    | May    | Jun    | Jul    | Aug    | Sep    | Oct    | Nov    | Dec    |
|  | '08 WD                                                  | 23,774 | 24,458 | 26,264 | 26,840 | 29,218 | 30,534 | 29,966 | 32,030 | 29,192 | 28,232 | 27,680 | 24,782 |
|  | '08 WE                                                  | 21,268 | 22,464 | 24,614 | 24,798 | 27,836 | 30,376 | 28,534 | 31,300 | 29,112 | 28,214 | 24,834 | 20,436 |
|  | '09 WD                                                  | 22,824 | 23,902 | 25,600 | 27,522 | 29,640 | 31,150 | 31,662 | 31,674 | 29,586 | 28,460 | 28,142 | 23,670 |
|  | '09 WE                                                  | 20,764 | 23,026 | 24,998 | 27,348 | 29,436 | 31,784 | 31,006 | 31,580 | 30,340 | 28,258 | 26,674 | 23,892 |
|  |                                                         | 23,020 | 23,732 | 26,348 | 27,556 | 28,422 | 30,752 | 31,514 | 31,172 | 29,776 | 29,650 | 28,018 | 25,304 |
|  |                                                         | 21,262 | 23,750 | 25,812 | 28,758 | 28,650 | 31,188 | 29,874 | 31,286 | 30,258 | 29,682 | 24,736 | 20,856 |
|  |                                                         | 23,704 | 24,478 | 25,570 | 28,770 | 29,656 | 31,372 | 30,260 | 31,500 | 29,096 | 28,586 | 27,752 | 26,582 |
|  | - <b>I</b> - '11 WE                                     | 21,468 | 22,440 | 25,348 | 27,444 | 28,644 | 32,166 | 29,330 | 31,720 | 29,862 | 29,658 | 27,228 | 24,264 |
|  |                                                         | 23,982 | 24,646 | 26,528 | 28,082 | 29,650 | 30,966 | 30,338 | 31,446 | 29,368 | 28,754 | 27,570 | 25,202 |
|  | <b></b> '12 WE                                          | 22,338 | 24,406 | 25,948 | 28,086 | 29,032 | 32,136 | 30,712 | 31,768 | 30,740 | 29,360 | 25,812 | 22,390 |
|  |                                                         | 23,878 | 24,844 | 26,000 | 28,386 | 29,690 | 32,142 |        |        |        |        |        |        |
|  | '13 WE                                                  | 22,482 | 23,240 | 26,982 | 28,778 | 33,130 | 33,150 |        |        |        |        |        |        |

Note: 'Weekday' defined as Monday-Friday, 'Weekend' defined as Saturday-Sunday