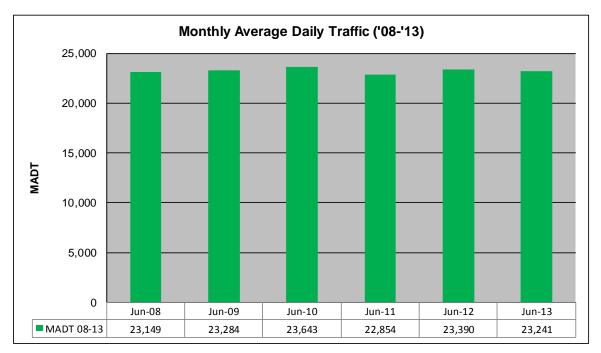

## MONTHLY REPORT, STATION NO. 353 (ATR) JUNE 2013

| Weekday (WD)/Weekend (WE) Monthly Average Daily Traffic |                  |        |        |        |        |        |        |        |        |            |        |        |
|---------------------------------------------------------|------------------|--------|--------|--------|--------|--------|--------|--------|--------|------------|--------|--------|
| 26,000                                                  |                  |        |        |        |        |        |        |        |        |            |        |        |
| 24,000                                                  |                  |        |        |        |        |        |        |        |        |            |        |        |
| 22,000                                                  |                  |        |        |        |        |        |        |        |        |            |        |        |
| 20,000                                                  |                  |        |        |        |        |        |        |        |        |            |        |        |
| 18,000                                                  | 18,000<br>16,000 |        |        |        |        |        |        |        |        |            |        |        |
| 16,000                                                  |                  |        |        |        |        |        |        |        |        |            |        |        |
| 14,000                                                  |                  |        | • •    | •      |        |        |        |        | 6      | <b>0</b> · |        |        |
|                                                         | Jan              | Feb    | Mar    | Apr    | May    | Jun    | Jul    | Aug    | Sep    | Oct        | Nov    | Dec    |
| '08 WD                                                  | 19,808           | 20,686 | 21,258 | 21,932 | 23,026 | 23,416 | 23,076 | 24,254 | 22,120 | 22,528     | 21,984 | 20,252 |
| '08 WE                                                  | 17,858           | 18,900 | 20,750 | 20,870 | 22,066 | 22,630 | 21,414 | 23,032 | 23,580 | 24,010     | 20,958 | 16,604 |
| '09 WD                                                  | 18,574           | 19,578 | 20,306 | 21,688 | 22,640 | 23,406 | 23,704 | 24,552 | 23,000 | 22,468     | 22,246 | 19,112 |
| '09 WE                                                  | 17,072           | 19,262 | 20,246 | 21,602 | 22,704 | 23,340 | 22,224 | 24,412 | 24,178 | 23,906     | 21,586 | 19,164 |
| '10 WD                                                  | 18,380           | 19,306 | 21,488 | 22,276 | 22,900 | 23,698 | 23,986 | 24,562 | 22,818 | 22,864     | 21,874 | 19,638 |
|                                                         | 17,314           | 19,112 | 21,166 | 23,236 | 22,674 | 23,752 | 22,198 | 24,408 | 25,394 | 23,304     | 19,156 | 16,182 |
| '11 WD                                                  | 18,884           | 19,872 | 20,910 | 21,160 | 22,079 | 23,150 | 22,660 | 24,066 | 23,374 | 23,550     | 22,222 | 20,572 |
| - <b>I</b> - '11 WE                                     | 16,794           | 17,626 | 20,250 | 20,914 | 21,678 | 22,770 | 20,890 | 23,552 | 24,264 | 25,290     | 19,846 | 18,798 |
| '12 WD                                                  | 19,012           | 19,060 | 20,472 | 21,374 | 21,968 | 23,570 | 22,444 | 23,916 | 22,216 | 22,482     | 21,790 | 20,376 |
|                                                         | 17,114           | 18,524 | 19,506 | 21,074 | 21,844 | 22,600 | 21,714 | 23,294 | 24,074 | 23,570     | 20,412 | 17,464 |
|                                                         | 18,604           | 19,430 | 19,882 | 20,124 | 22,314 | 23,360 |        |        |        |            |        |        |
|                                                         | 16,298           | 17,190 | 20,016 | 20,362 | 22,154 | 23,004 |        |        |        |            |        |        |