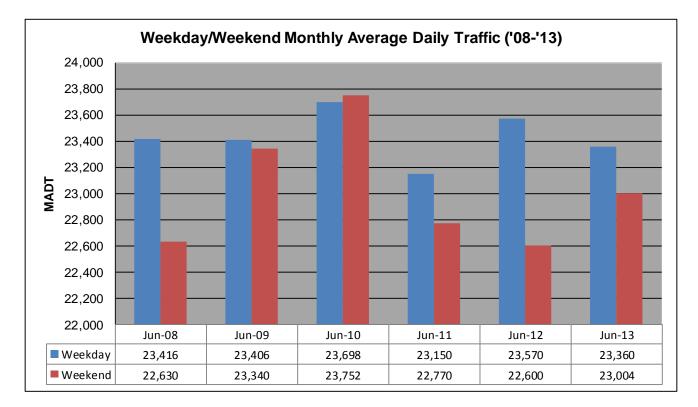

## MONTHLY REPORT, STATION NO. 353 (ATR) JUNE 2013

| Weekday (WD)/Weekend (WE) Monthly Average Daily Traffic |                  |        |        |        |        |        |        |        |        |            |        |        |
|---------------------------------------------------------|------------------|--------|--------|--------|--------|--------|--------|--------|--------|------------|--------|--------|
| 26,000                                                  |                  |        |        |        |        |        |        |        |        |            |        |        |
| 24,000                                                  |                  |        |        |        |        |        |        |        |        |            |        |        |
| 22,000                                                  |                  |        |        |        |        |        |        |        |        |            |        |        |
| 20,000                                                  |                  |        |        |        |        |        |        |        |        |            |        |        |
| 18,000                                                  | 18,000<br>16,000 |        |        |        |        |        |        |        |        |            |        |        |
| 16,000                                                  |                  |        |        |        |        |        |        |        |        |            |        |        |
| 14,000                                                  |                  |        | • •    | •      |        |        |        |        | 6      | <b>0</b> · |        |        |
|                                                         | Jan              | Feb    | Mar    | Apr    | May    | Jun    | Jul    | Aug    | Sep    | Oct        | Nov    | Dec    |
| '08 WD                                                  | 19,808           | 20,686 | 21,258 | 21,932 | 23,026 | 23,416 | 23,076 | 24,254 | 22,120 | 22,528     | 21,984 | 20,252 |
| '08 WE                                                  | 17,858           | 18,900 | 20,750 | 20,870 | 22,066 | 22,630 | 21,414 | 23,032 | 23,580 | 24,010     | 20,958 | 16,604 |
| '09 WD                                                  | 18,574           | 19,578 | 20,306 | 21,688 | 22,640 | 23,406 | 23,704 | 24,552 | 23,000 | 22,468     | 22,246 | 19,112 |
| '09 WE                                                  | 17,072           | 19,262 | 20,246 | 21,602 | 22,704 | 23,340 | 22,224 | 24,412 | 24,178 | 23,906     | 21,586 | 19,164 |
| '10 WD                                                  | 18,380           | 19,306 | 21,488 | 22,276 | 22,900 | 23,698 | 23,986 | 24,562 | 22,818 | 22,864     | 21,874 | 19,638 |
|                                                         | 17,314           | 19,112 | 21,166 | 23,236 | 22,674 | 23,752 | 22,198 | 24,408 | 25,394 | 23,304     | 19,156 | 16,182 |
| '11 WD                                                  | 18,884           | 19,872 | 20,910 | 21,160 | 22,079 | 23,150 | 22,660 | 24,066 | 23,374 | 23,550     | 22,222 | 20,572 |
| - <b>I</b> - '11 WE                                     | 16,794           | 17,626 | 20,250 | 20,914 | 21,678 | 22,770 | 20,890 | 23,552 | 24,264 | 25,290     | 19,846 | 18,798 |
| '12 WD                                                  | 19,012           | 19,060 | 20,472 | 21,374 | 21,968 | 23,570 | 22,444 | 23,916 | 22,216 | 22,482     | 21,790 | 20,376 |
|                                                         | 17,114           | 18,524 | 19,506 | 21,074 | 21,844 | 22,600 | 21,714 | 23,294 | 24,074 | 23,570     | 20,412 | 17,464 |
|                                                         | 18,604           | 19,430 | 19,882 | 20,124 | 22,314 | 23,360 |        |        |        |            |        |        |
|                                                         | 16,298           | 17,190 | 20,016 | 20,362 | 22,154 | 23,004 |        |        |        |            |        |        |

Note: 'Weekday' defined as Monday-Friday, 'Weekend' defined as Saturday-Sunday