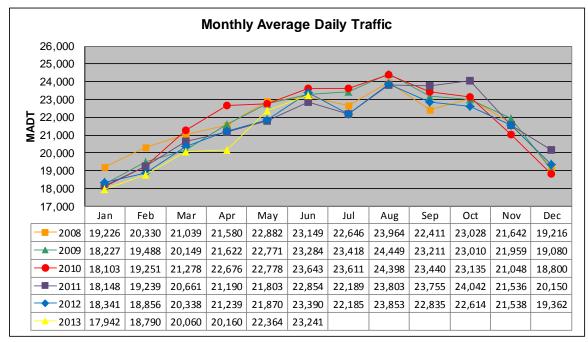

## MONTHLY REPORT, STATION NO. 353 (ATR) JUNE 2013

| Weekday (WD)/Weekend (WE) Monthly Average Daily Traffic |                  |        |        |        |        |        |        |        |        |            |        |        |
|---------------------------------------------------------|------------------|--------|--------|--------|--------|--------|--------|--------|--------|------------|--------|--------|
| 26,000                                                  |                  |        |        |        |        |        |        |        |        |            |        |        |
| 24,000                                                  |                  |        |        |        |        |        |        |        |        |            |        |        |
| 22,000                                                  |                  |        |        |        |        |        |        |        |        |            |        |        |
| 20,000                                                  |                  |        |        |        |        |        |        |        |        |            |        |        |
| 18,000                                                  | 18,000<br>16,000 |        |        |        |        |        |        |        |        |            |        |        |
| 16,000                                                  |                  |        |        |        |        |        |        |        |        |            |        |        |
| 14,000                                                  |                  |        | • •    | •      |        |        |        |        | 6      | <b>0</b> · |        |        |
|                                                         | Jan              | Feb    | Mar    | Apr    | May    | Jun    | Jul    | Aug    | Sep    | Oct        | Nov    | Dec    |
| '08 WD                                                  | 19,808           | 20,686 | 21,258 | 21,932 | 23,026 | 23,416 | 23,076 | 24,254 | 22,120 | 22,528     | 21,984 | 20,252 |
| '08 WE                                                  | 17,858           | 18,900 | 20,750 | 20,870 | 22,066 | 22,630 | 21,414 | 23,032 | 23,580 | 24,010     | 20,958 | 16,604 |
| '09 WD                                                  | 18,574           | 19,578 | 20,306 | 21,688 | 22,640 | 23,406 | 23,704 | 24,552 | 23,000 | 22,468     | 22,246 | 19,112 |
| '09 WE                                                  | 17,072           | 19,262 | 20,246 | 21,602 | 22,704 | 23,340 | 22,224 | 24,412 | 24,178 | 23,906     | 21,586 | 19,164 |
| '10 WD                                                  | 18,380           | 19,306 | 21,488 | 22,276 | 22,900 | 23,698 | 23,986 | 24,562 | 22,818 | 22,864     | 21,874 | 19,638 |
|                                                         | 17,314           | 19,112 | 21,166 | 23,236 | 22,674 | 23,752 | 22,198 | 24,408 | 25,394 | 23,304     | 19,156 | 16,182 |
| '11 WD                                                  | 18,884           | 19,872 | 20,910 | 21,160 | 22,079 | 23,150 | 22,660 | 24,066 | 23,374 | 23,550     | 22,222 | 20,572 |
| - <b>I</b> - '11 WE                                     | 16,794           | 17,626 | 20,250 | 20,914 | 21,678 | 22,770 | 20,890 | 23,552 | 24,264 | 25,290     | 19,846 | 18,798 |
| '12 WD                                                  | 19,012           | 19,060 | 20,472 | 21,374 | 21,968 | 23,570 | 22,444 | 23,916 | 22,216 | 22,482     | 21,790 | 20,376 |
|                                                         | 17,114           | 18,524 | 19,506 | 21,074 | 21,844 | 22,600 | 21,714 | 23,294 | 24,074 | 23,570     | 20,412 | 17,464 |
|                                                         | 18,604           | 19,430 | 19,882 | 20,124 | 22,314 | 23,360 |        |        |        |            |        |        |
|                                                         | 16,298           | 17,190 | 20,016 | 20,362 | 22,154 | 23,004 |        |        |        |            |        |        |