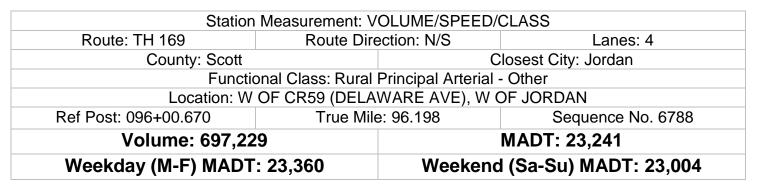

## MONTHLY REPORT, STATION NO. 353 (ATR) JUNE 2013

| Weekday (WD)/Weekend (WE) Monthly Average Daily Traffic |                  |        |        |        |        |        |        |        |        |            |        |        |
|---------------------------------------------------------|------------------|--------|--------|--------|--------|--------|--------|--------|--------|------------|--------|--------|
| 26,000                                                  |                  |        |        |        |        |        |        |        |        |            |        |        |
| 24,000                                                  |                  |        |        |        |        |        |        |        |        |            |        |        |
| 22,000                                                  |                  |        |        |        |        |        |        |        |        |            |        |        |
| 20,000                                                  |                  |        |        |        |        |        |        |        |        |            |        |        |
| 18,000                                                  | 18,000<br>16,000 |        |        |        |        |        |        |        |        |            |        |        |
| 16,000                                                  |                  |        |        |        |        |        |        |        |        |            |        |        |
| 14,000                                                  |                  |        | • •    | •      |        |        |        |        | 6      | <b>0</b> · |        |        |
|                                                         | Jan              | Feb    | Mar    | Apr    | May    | Jun    | Jul    | Aug    | Sep    | Oct        | Nov    | Dec    |
| '08 WD                                                  | 19,808           | 20,686 | 21,258 | 21,932 | 23,026 | 23,416 | 23,076 | 24,254 | 22,120 | 22,528     | 21,984 | 20,252 |
| '08 WE                                                  | 17,858           | 18,900 | 20,750 | 20,870 | 22,066 | 22,630 | 21,414 | 23,032 | 23,580 | 24,010     | 20,958 | 16,604 |
| '09 WD                                                  | 18,574           | 19,578 | 20,306 | 21,688 | 22,640 | 23,406 | 23,704 | 24,552 | 23,000 | 22,468     | 22,246 | 19,112 |
| '09 WE                                                  | 17,072           | 19,262 | 20,246 | 21,602 | 22,704 | 23,340 | 22,224 | 24,412 | 24,178 | 23,906     | 21,586 | 19,164 |
| '10 WD                                                  | 18,380           | 19,306 | 21,488 | 22,276 | 22,900 | 23,698 | 23,986 | 24,562 | 22,818 | 22,864     | 21,874 | 19,638 |
|                                                         | 17,314           | 19,112 | 21,166 | 23,236 | 22,674 | 23,752 | 22,198 | 24,408 | 25,394 | 23,304     | 19,156 | 16,182 |
| '11 WD                                                  | 18,884           | 19,872 | 20,910 | 21,160 | 22,079 | 23,150 | 22,660 | 24,066 | 23,374 | 23,550     | 22,222 | 20,572 |
| - <b>I</b> - '11 WE                                     | 16,794           | 17,626 | 20,250 | 20,914 | 21,678 | 22,770 | 20,890 | 23,552 | 24,264 | 25,290     | 19,846 | 18,798 |
| '12 WD                                                  | 19,012           | 19,060 | 20,472 | 21,374 | 21,968 | 23,570 | 22,444 | 23,916 | 22,216 | 22,482     | 21,790 | 20,376 |
|                                                         | 17,114           | 18,524 | 19,506 | 21,074 | 21,844 | 22,600 | 21,714 | 23,294 | 24,074 | 23,570     | 20,412 | 17,464 |
|                                                         | 18,604           | 19,430 | 19,882 | 20,124 | 22,314 | 23,360 |        |        |        |            |        |        |
|                                                         | 16,298           | 17,190 | 20,016 | 20,362 | 22,154 | 23,004 |        |        |        |            |        |        |