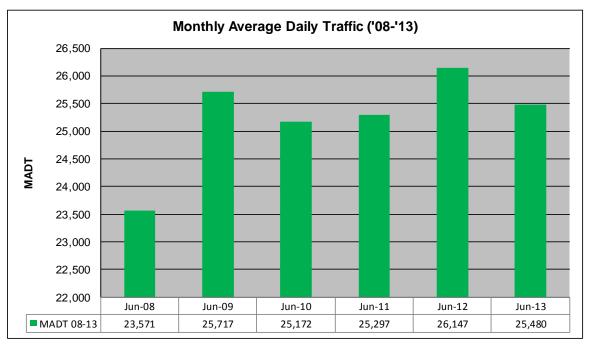

## MONTHLY REPORT, STATION NO. 175 (ATR) JUNE 2013

| Weekday (M-F) MADT: 24,602                              |                      | Weekend (Sa-Su) MADT: 27,238 |                         |  |
|---------------------------------------------------------|----------------------|------------------------------|-------------------------|--|
| Volume: 764,411                                         |                      | MADT: 25,480                 |                         |  |
| Ref Post: 128+00.640                                    | True Mile: 129       |                              | Sequence No. 6776       |  |
| Location                                                | on: E OF CR186,      | SE OF SAUK CE                | NTRE                    |  |
| Functional Class: Rural Principal Arterial - Interstate |                      |                              |                         |  |
| County: Stearns                                         | CI                   |                              | osest City: Sauk Centre |  |
| Route: I-94                                             | Route Direction: E/W |                              | Lanes: 4                |  |
| Station                                                 | Measurement: V       | OLUME/SPEED/                 | CLASS                   |  |