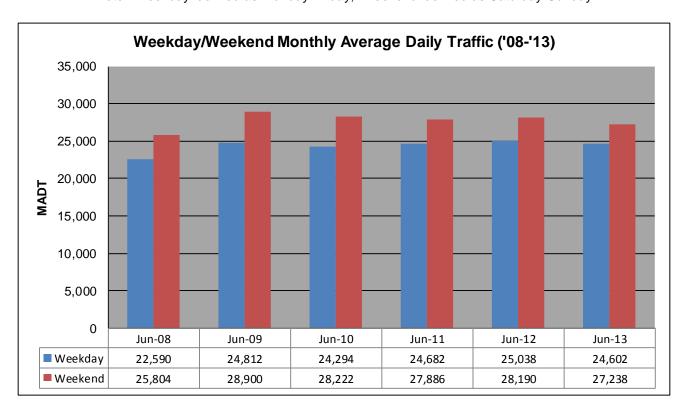

## MONTHLY REPORT, STATION NO. 175 (ATR) JUNE 2013

| Weekday (M-F) MADT: 24,602                              |                      | Weekend (Sa-Su) MADT: 27,238 |                         |  |
|---------------------------------------------------------|----------------------|------------------------------|-------------------------|--|
| Volume: 764,411                                         |                      | MADT: 25,480                 |                         |  |
| Ref Post: 128+00.640                                    | True Mile: 129       |                              | Sequence No. 6776       |  |
| Location                                                | on: E OF CR186,      | SE OF SAUK CE                | NTRE                    |  |
| Functional Class: Rural Principal Arterial - Interstate |                      |                              |                         |  |
| County: Stearns                                         | CI                   |                              | osest City: Sauk Centre |  |
| Route: I-94                                             | Route Direction: E/W |                              | Lanes: 4                |  |
| Station                                                 | Measurement: V       | OLUME/SPEED/                 | CLASS                   |  |

Note: 'Weekday' defined as Monday-Friday, 'Weekend' defined as Saturday-Sunday