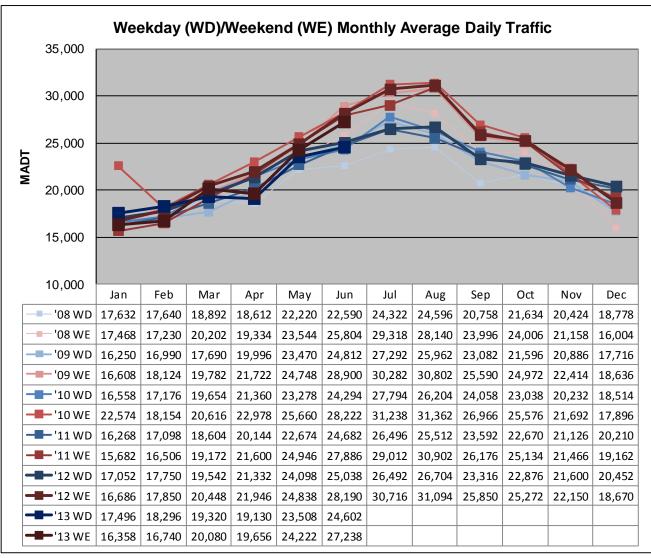

## MONTHLY REPORT, STATION NO. 175 (ATR) JUNE 2013

| Weekday (M-F) MADT: 24,602                              |                      | Weekend (Sa-Su) MADT: 27,238 |                         |  |
|---------------------------------------------------------|----------------------|------------------------------|-------------------------|--|
| Volume: 764,411                                         |                      | MADT: 25,480                 |                         |  |
| Ref Post: 128+00.640                                    | True Mile: 129       |                              | Sequence No. 6776       |  |
| Location                                                | on: E OF CR186,      | SE OF SAUK CE                | NTRE                    |  |
| Functional Class: Rural Principal Arterial - Interstate |                      |                              |                         |  |
| County: Stearns                                         | CI                   |                              | osest City: Sauk Centre |  |
| Route: I-94                                             | Route Direction: E/W |                              | Lanes: 4                |  |
| Station                                                 | Measurement: V       | OLUME/SPEED/                 | CLASS                   |  |

Note: 'Weekday' defined as Monday-Friday, 'Weekend' defined as Saturday-Sunday