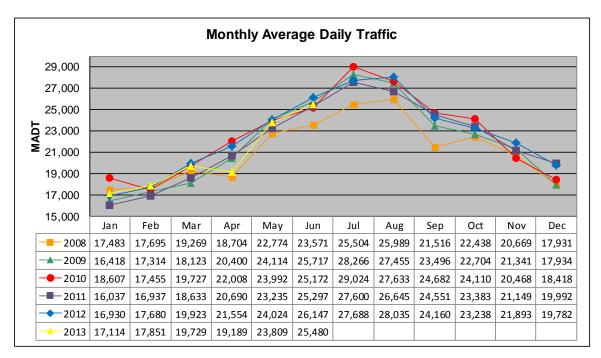

## MONTHLY REPORT, STATION NO. 175 (ATR) JUNE 2013

| Weekday (M-F) MADT: 24,602                              |                      | Weekend (Sa-Su) MADT: 27,238 |                         |  |
|---------------------------------------------------------|----------------------|------------------------------|-------------------------|--|
| Volume: 764,411                                         |                      | MADT: 25,480                 |                         |  |
| Ref Post: 128+00.640                                    | True Mile: 129       |                              | Sequence No. 6776       |  |
| Location                                                | on: E OF CR186,      | SE OF SAUK CE                | NTRE                    |  |
| Functional Class: Rural Principal Arterial - Interstate |                      |                              |                         |  |
| County: Stearns                                         | CI                   |                              | osest City: Sauk Centre |  |
| Route: I-94                                             | Route Direction: E/W |                              | Lanes: 4                |  |
| Station                                                 | Measurement: V       | OLUME/SPEED/                 | CLASS                   |  |