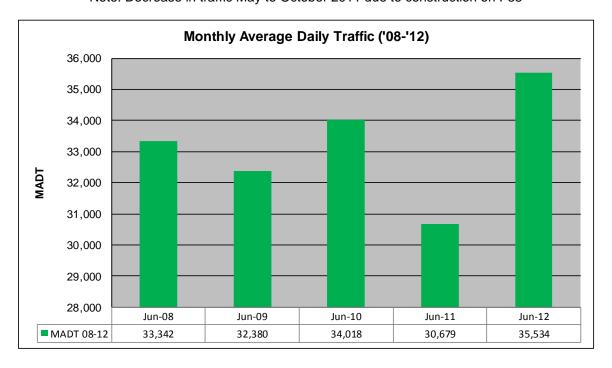

## MONTHLY REPORT, STATION NO. 208 (ATR) JUNE 2012

| Weekday (M-F) MADT: 34,970 |                      | Weekend (Sa-Su) MADT: 36,092 |                      |
|----------------------------|----------------------|------------------------------|----------------------|
| Volume: 1,066,031          |                      | MADT: 35,534                 |                      |
| Ref Post: 046+00.100       | True Mile: 45.919    |                              | Sequence No. 9832    |
| Location                   | n: .6 MI N OF CS     | AH9, N OF OWA                | ATONNA               |
| Functiona                  | al Class: Urban P    | rincipal Arterial -          | Interstate           |
| County: Steele             | Clo                  |                              | osest City: Owatonna |
| Route: I-35                | Route Direction: N/S |                              | Lanes: 4             |
| Station                    | Measurement: V       | OLUME/SPEED                  | /CLASS               |