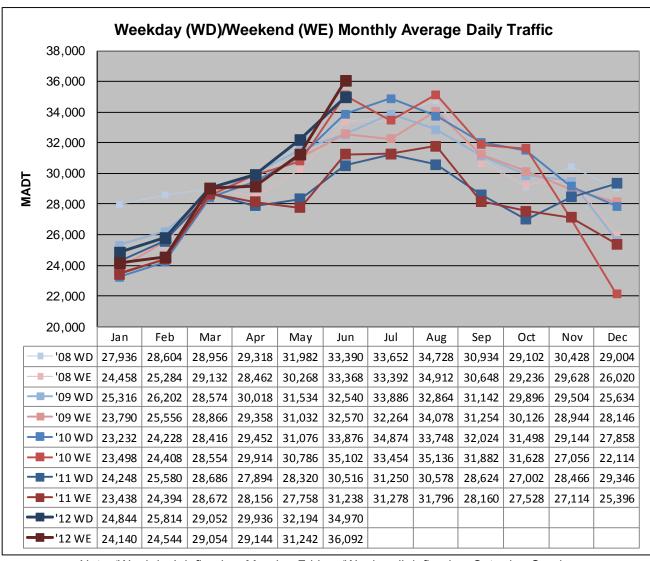

Note: Decrease in traffic May to October 2011 due to construction on I-35

Note: 'Weekday' defined as Monday-Friday, 'Weekend' defined as Saturday-Sunday