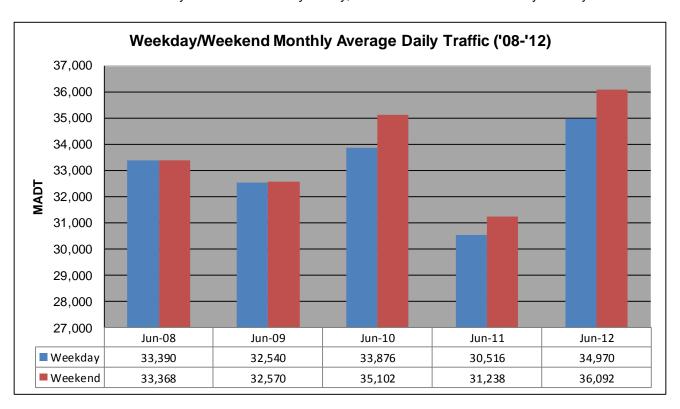

## MONTHLY REPORT, STATION NO. 208 (ATR) JUNE 2012

| Weekday (M-F) MADT: 34,970 |                      | Weekend (Sa-Su) MADT: 36,092 |                      |
|----------------------------|----------------------|------------------------------|----------------------|
| Volume: 1,066,031          |                      | MADT: 35,534                 |                      |
| Ref Post: 046+00.100       | True Mile: 45.919    |                              | Sequence No. 9832    |
| Location                   | n: .6 MI N OF CS     | AH9, N OF OWA                | ATONNA               |
| Functiona                  | al Class: Urban P    | rincipal Arterial -          | Interstate           |
| County: Steele             | Clo                  |                              | osest City: Owatonna |
| Route: I-35                | Route Direction: N/S |                              | Lanes: 4             |
| Station                    | Measurement: V       | OLUME/SPEED                  | /CLASS               |