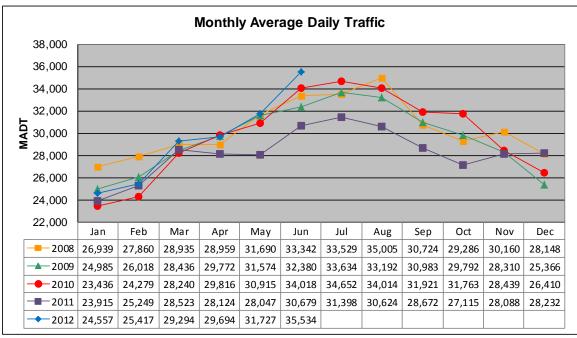

Note: Decrease in traffic May to October 2011 due to construction on I-35

Note: 'Weekday' defined as Monday-Friday, 'Weekend' defined as Saturday-Sunday