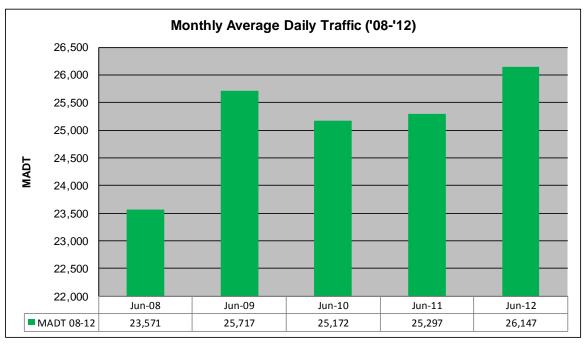

## MONTHLY REPORT, STATION NO. 175 (ATR) JUNE 2012

| Weekday (M-F) MADT: 25,038              |                      | Weekend (Sa-Su) MADT: 28,190 |                           |  |
|-----------------------------------------|----------------------|------------------------------|---------------------------|--|
| Volume: 784,397                         |                      | MADT: 26,147                 |                           |  |
| Ref Post: 128+00.640                    | True Mile: 129       |                              | Sequence No. 6776         |  |
| Location: E OF CR186, SE OF SAUK CENTRE |                      |                              |                           |  |
| Function                                | al Class: Rural P    | rincipal Arterial -          | Interstate                |  |
| County: Stearns                         |                      | Clos                         | Closest City: Sauk Centre |  |
| Route: I-94                             | Route Direction: E/W |                              | Lanes: 4                  |  |
| Station                                 | Measurement: V       | OLUME/SPEED/                 | CLASS                     |  |