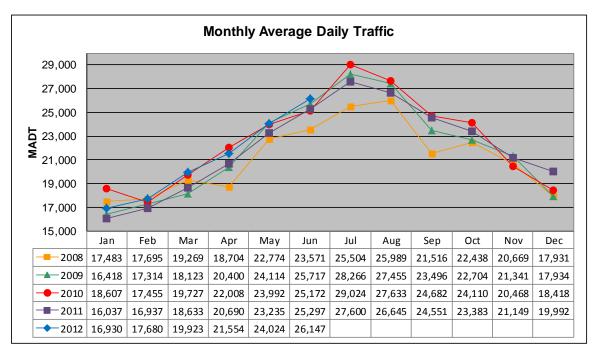

## MONTHLY REPORT, STATION NO. 175 (ATR) JUNE 2012

| Weekday (M-F) MADT: 25,038              |                      | Weekend (Sa-Su) MADT: 28,190 |                           |  |
|-----------------------------------------|----------------------|------------------------------|---------------------------|--|
| Volume: 784,397                         |                      | MADT: 26,147                 |                           |  |
| Ref Post: 128+00.640                    | True Mile: 129       |                              | Sequence No. 6776         |  |
| Location: E OF CR186, SE OF SAUK CENTRE |                      |                              |                           |  |
| Function                                | al Class: Rural P    | rincipal Arterial -          | Interstate                |  |
| County: Stearns                         |                      | Clos                         | Closest City: Sauk Centre |  |
| Route: I-94                             | Route Direction: E/W |                              | Lanes: 4                  |  |
| Station                                 | Measurement: V       | OLUME/SPEED/                 | CLASS                     |  |