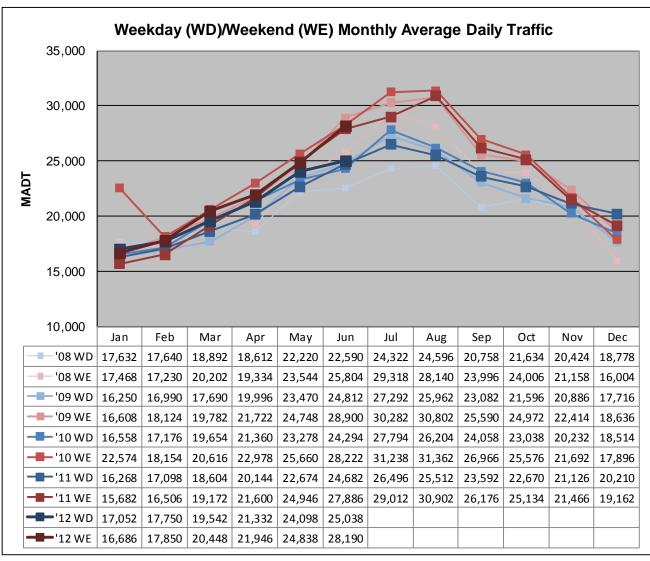

## MONTHLY REPORT, STATION NO. 175 (ATR) JUNE 2012

| Weekday (M-F) MADT: 25,038              |                      | Weekend (Sa-Su) MADT: 28,190 |                           |  |
|-----------------------------------------|----------------------|------------------------------|---------------------------|--|
| Volume: 784,397                         |                      | MADT: 26,147                 |                           |  |
| Ref Post: 128+00.640                    | True Mile: 129       |                              | Sequence No. 6776         |  |
| Location: E OF CR186, SE OF SAUK CENTRE |                      |                              |                           |  |
| Function                                | al Class: Rural P    | rincipal Arterial -          | Interstate                |  |
| County: Stearns                         |                      | Clos                         | Closest City: Sauk Centre |  |
| Route: I-94                             | Route Direction: E/W |                              | Lanes: 4                  |  |
| Station                                 | Measurement: V       | OLUME/SPEED/                 | CLASS                     |  |

Note: 'Weekday' defined as Monday-Friday, 'Weekend' defined as Saturday-Sunday