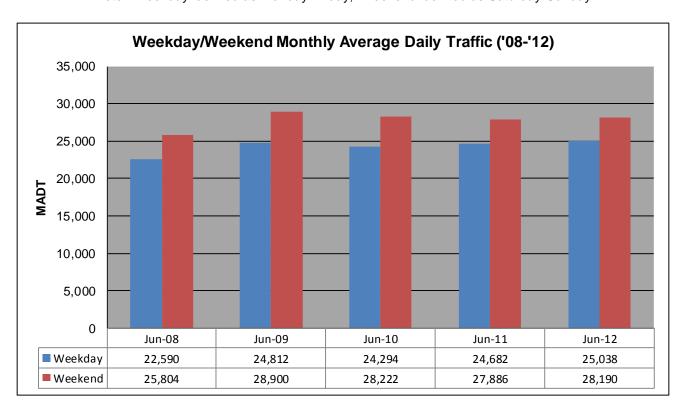

## MONTHLY REPORT, STATION NO. 175 (ATR) JUNE 2012

| Weekday (M-F) MADT: 25,038              |                      | Weekend (Sa-Su) MADT: 28,190 |                           |  |
|-----------------------------------------|----------------------|------------------------------|---------------------------|--|
| Volume: 784,397                         |                      | MADT: 26,147                 |                           |  |
| Ref Post: 128+00.640                    | True Mile: 129       |                              | Sequence No. 6776         |  |
| Location: E OF CR186, SE OF SAUK CENTRE |                      |                              |                           |  |
| Function                                | al Class: Rural P    | rincipal Arterial -          | Interstate                |  |
| County: Stearns                         |                      | Clos                         | Closest City: Sauk Centre |  |
| Route: I-94                             | Route Direction: E/W |                              | Lanes: 4                  |  |
| Station                                 | Measurement: V       | OLUME/SPEED/                 | CLASS                     |  |

Note: 'Weekday' defined as Monday-Friday, 'Weekend' defined as Saturday-Sunday