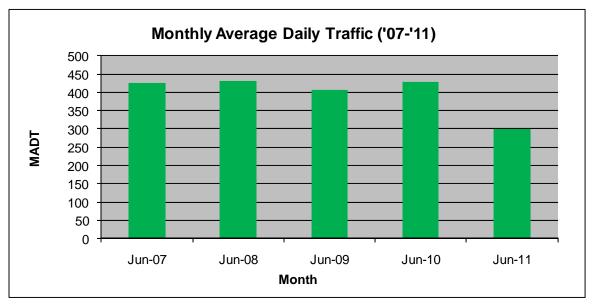

## MONTHLY REPORT, STATION NO. 56 (ATR) JUNE 2011

| Station Measurement: VOLUME/SPEED/CLASS |                      |                   |                       |  |
|-----------------------------------------|----------------------|-------------------|-----------------------|--|
| Route: CSAH 5                           | Route Direction: N/S |                   | Lanes: 2              |  |
| County: Cottonwo                        | /: Cottonwood        |                   | Closest City: Storden |  |
| Location: .4 MI N OF CR53, N OF STORDEN |                      |                   |                       |  |
| Ref Post: 015+00.500                    | True Mile: 15.5      |                   | Sequence No. 9820     |  |
| Volume: 9,005                           |                      | MADT: 300         |                       |  |
| Weekday MADT: 310                       |                      | Weekend MADT: 242 |                       |  |