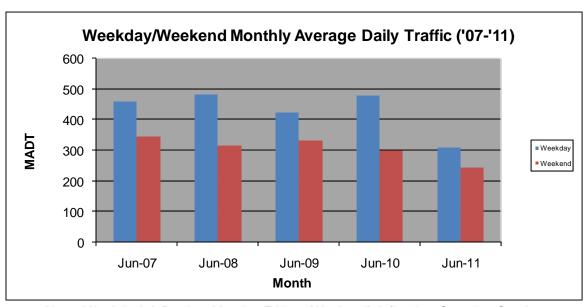

## MONTHLY REPORT, STATION NO. 56 (ATR) JUNE 2011

| Station Measurement: VOLUME/SPEED/CLASS |                      |                   |                       |  |
|-----------------------------------------|----------------------|-------------------|-----------------------|--|
| Route: CSAH 5                           | Route Direction: N/S |                   | Lanes: 2              |  |
| County: Cottonwo                        | /: Cottonwood        |                   | Closest City: Storden |  |
| Location: .4 MI N OF CR53, N OF STORDEN |                      |                   |                       |  |
| Ref Post: 015+00.500                    | True Mile: 15.5      |                   | Sequence No. 9820     |  |
| Volume: 9,005                           |                      | MADT: 300         |                       |  |
| Weekday MADT: 310                       |                      | Weekend MADT: 242 |                       |  |

Note: 'Weekday' defined as Monday-Friday, 'Weekend' defined as Saturday-Sunday