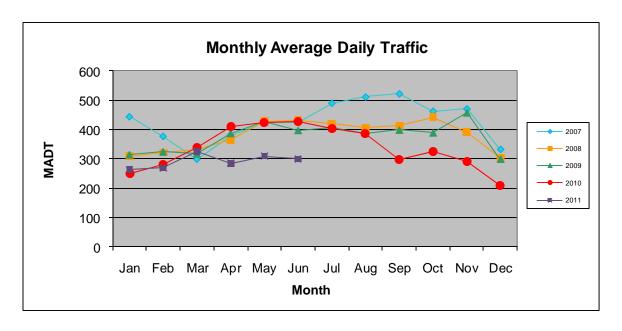

## MONTHLY REPORT, STATION NO. 56 (ATR) JUNE 2011

| Station Measurement: VOLUME/SPEED/CLASS |                      |                   |                       |  |
|-----------------------------------------|----------------------|-------------------|-----------------------|--|
| Route: CSAH 5                           | Route Direction: N/S |                   | Lanes: 2              |  |
| County: Cottonwo                        | /: Cottonwood        |                   | Closest City: Storden |  |
| Location: .4 MI N OF CR53, N OF STORDEN |                      |                   |                       |  |
| Ref Post: 015+00.500                    | True Mile: 15.5      |                   | Sequence No. 9820     |  |
| Volume: 9,005                           |                      | MADT: 300         |                       |  |
| Weekday MADT: 310                       |                      | Weekend MADT: 242 |                       |  |