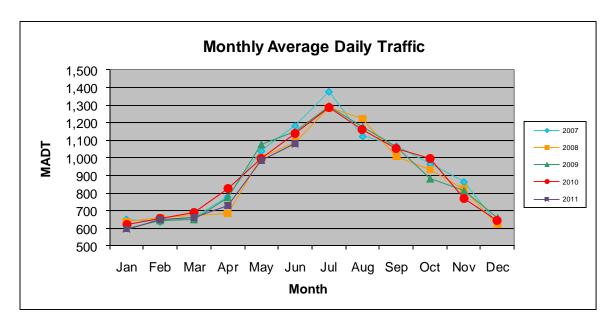

## MONTHLY REPORT, STATION NO. 55 (ATR) JUNE 2011

| Station Measurement: VOLUME                |                      |                     |                               |  |
|--------------------------------------------|----------------------|---------------------|-------------------------------|--|
| Route: CSAH 1                              | Route Direction: E/W |                     | Lanes: 2                      |  |
| County: Crow Wi                            | County: Crow Wing    |                     | Closest City: Manhattan Beach |  |
| Location: W OF CR134, W OF MANHATTAN BEACH |                      |                     |                               |  |
| Ref Post: 008+00.100                       | True Mile: 8.1       |                     | Sequence No. 9819             |  |
| Volume: 32,407                             |                      | MADT: 1,080         |                               |  |
| Weekday MADT: 1,086                        |                      | Weekend MADT: 1,032 |                               |  |

Note: 'Weekday' defined as Monday-Friday, 'Weekend' defined as Saturday-Sunday