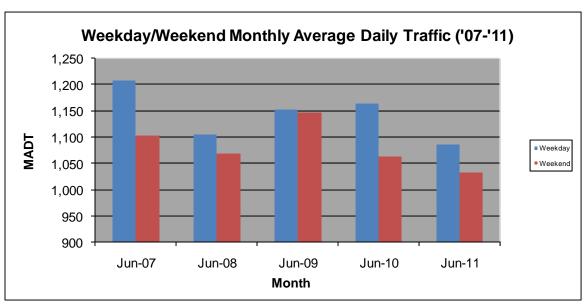

## MONTHLY REPORT, STATION NO. 55 (ATR) JUNE 2011

| Station Measurement: VOLUME                |                      |                     |                               |  |
|--------------------------------------------|----------------------|---------------------|-------------------------------|--|
| Route: CSAH 1                              | Route Direction: E/W |                     | Lanes: 2                      |  |
| County: Crow Wi                            | County: Crow Wing    |                     | Closest City: Manhattan Beach |  |
| Location: W OF CR134, W OF MANHATTAN BEACH |                      |                     |                               |  |
| Ref Post: 008+00.100                       | True Mile: 8.1       |                     | Sequence No. 9819             |  |
| Volume: 32,407                             |                      | MADT: 1,080         |                               |  |
| Weekday MADT: 1,086                        |                      | Weekend MADT: 1,032 |                               |  |

Note: 'Weekday' defined as Monday-Friday, 'Weekend' defined as Saturday-Sunday