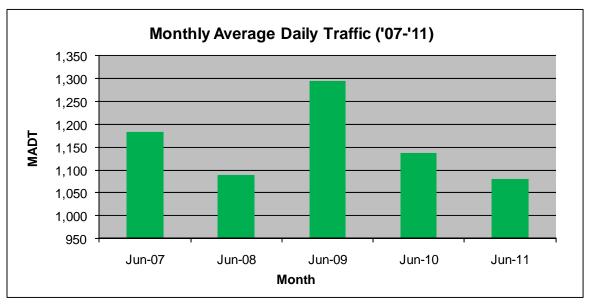

## MONTHLY REPORT, STATION NO. 55 (ATR) JUNE 2011

| Station Measurement: VOLUME                |                      |                     |                               |  |
|--------------------------------------------|----------------------|---------------------|-------------------------------|--|
| Route: CSAH 1                              | Route Direction: E/W |                     | Lanes: 2                      |  |
| County: Crow Wi                            | County: Crow Wing    |                     | Closest City: Manhattan Beach |  |
| Location: W OF CR134, W OF MANHATTAN BEACH |                      |                     |                               |  |
| Ref Post: 008+00.100                       | True Mile: 8.1       |                     | Sequence No. 9819             |  |
| Volume: 32,407                             |                      | MADT: 1,080         |                               |  |
| Weekday MADT: 1,086                        |                      | Weekend MADT: 1,032 |                               |  |