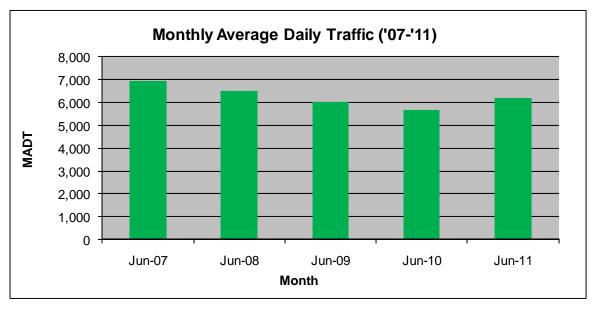

## MONTHLY REPORT, STATION NO. 460 (ATR) JUNE 2011

| Station Measurement: VOLUME                  |                      |                        |                   |
|----------------------------------------------|----------------------|------------------------|-------------------|
| Route: MSAS 128                              | Route Direction: E/W |                        | Lanes: 2          |
| County: Dakota                               | l                    | Closest City: Hastings |                   |
| Location: W OF MSAS122 (PINE ST) IN HASTINGS |                      |                        |                   |
| Ref Post: 000+00.840                         | True Mile: 0.84      |                        | Sequence No. 9909 |
| Volume: 186,446                              |                      | MADT: 6,215            |                   |
| Weekday MADT: 6,398                          |                      | Weekend MADT: 5,664    |                   |