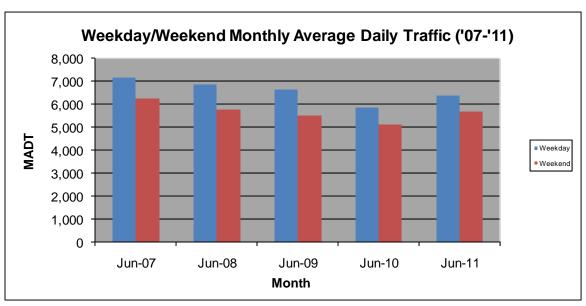

## MONTHLY REPORT, STATION NO. 460 (ATR) JUNE 2011

| Station Measurement: VOLUME                  |                      |                        |                   |
|----------------------------------------------|----------------------|------------------------|-------------------|
| Route: MSAS 128                              | Route Direction: E/W |                        | Lanes: 2          |
| County: Dakota                               | l                    | Closest City: Hastings |                   |
| Location: W OF MSAS122 (PINE ST) IN HASTINGS |                      |                        |                   |
| Ref Post: 000+00.840                         | True Mile: 0.84      |                        | Sequence No. 9909 |
| Volume: 186,446                              |                      | MADT: 6,215            |                   |
| Weekday MADT: 6,398                          |                      | Weekend MADT: 5,664    |                   |

Note: 'Weekday' defined as Monday-Friday, 'Weekend' defined as Saturday-Sunday