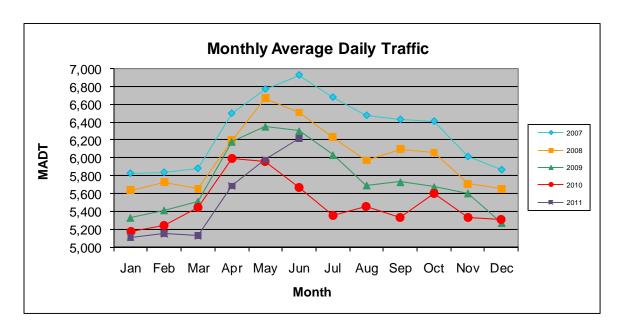

## MONTHLY REPORT, STATION NO. 460 (ATR) JUNE 2011

| Station Measurement: VOLUME                  |                      |                        |                   |
|----------------------------------------------|----------------------|------------------------|-------------------|
| Route: MSAS 128                              | Route Direction: E/W |                        | Lanes: 2          |
| County: Dakota                               | l                    | Closest City: Hastings |                   |
| Location: W OF MSAS122 (PINE ST) IN HASTINGS |                      |                        |                   |
| Ref Post: 000+00.840                         | True Mile: 0.84      |                        | Sequence No. 9909 |
| Volume: 186,446                              |                      | MADT: 6,215            |                   |
| Weekday MADT: 6,398                          |                      | Weekend MADT: 5,664    |                   |