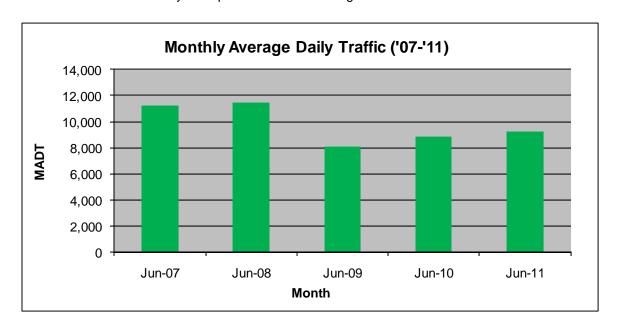

## MONTHLY REPORT, STATION NO. 458 (ATR) JUNE 2011

| Station Measurement: VOLUME         |                      |                      |                   |
|-------------------------------------|----------------------|----------------------|-------------------|
| Route: MSAS 108                     | Route Direction: E/W |                      | Lanes: 2          |
| County: Carver                      |                      | Closest City: Chaska |                   |
| Location: .3 MI W OF TH41 IN CHASKA |                      |                      |                   |
| Ref Post: 001+00.210                | True Mile: 1.21      |                      | Sequence No. 9907 |
| Volume: 276,786                     |                      | MADT: 9,226          |                   |
| Weekday MADT: 9,616                 |                      | Weekend MADT: 8,066  |                   |