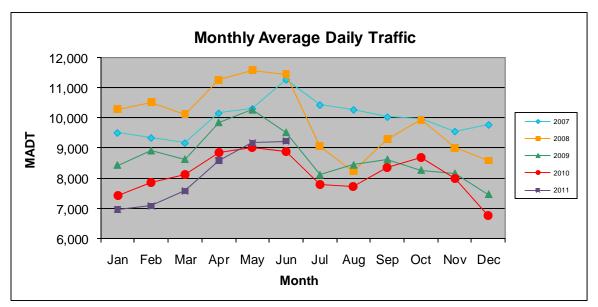

## MONTHLY REPORT, STATION NO. 458 (ATR) JUNE 2011

| Station Measurement: VOLUME         |                      |                      |                   |
|-------------------------------------|----------------------|----------------------|-------------------|
| Route: MSAS 108                     | Route Direction: E/W |                      | Lanes: 2          |
| County: Carver                      |                      | Closest City: Chaska |                   |
| Location: .3 MI W OF TH41 IN CHASKA |                      |                      |                   |
| Ref Post: 001+00.210                | True Mile: 1.21      |                      | Sequence No. 9907 |
| Volume: 276,786                     |                      | MADT: 9,226          |                   |
| Weekday MADT: 9,616                 |                      | Weekend MADT: 8,066  |                   |

Note: Decrease in traffic July to September 2008 and August 2010 due to construction on MSAS 108

Note: 'Weekday' defined as Monday-Friday, 'Weekend' defined as Saturday-Sunday