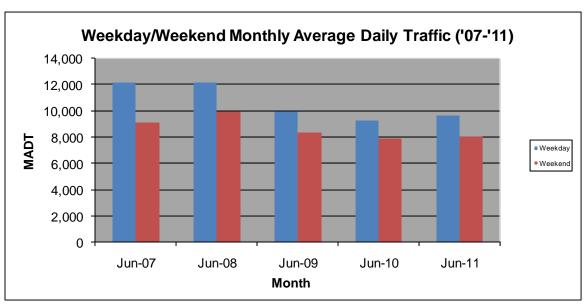

## MONTHLY REPORT, STATION NO. 458 (ATR) JUNE 2011

| Station Measurement: VOLUME         |                      |                      |                   |
|-------------------------------------|----------------------|----------------------|-------------------|
| Route: MSAS 108                     | Route Direction: E/W |                      | Lanes: 2          |
| County: Carver                      |                      | Closest City: Chaska |                   |
| Location: .3 MI W OF TH41 IN CHASKA |                      |                      |                   |
| Ref Post: 001+00.210                | True Mile: 1.21      |                      | Sequence No. 9907 |
| Volume: 276,786                     |                      | MADT: 9,226          |                   |
| Weekday MADT: 9,616                 |                      | Weekend MADT: 8,066  |                   |

Note: Decrease in traffic July to September 2008 and August 2010 due to construction on MSAS 108

Note: 'Weekday' defined as Monday-Friday, 'Weekend' defined as Saturday-Sunday