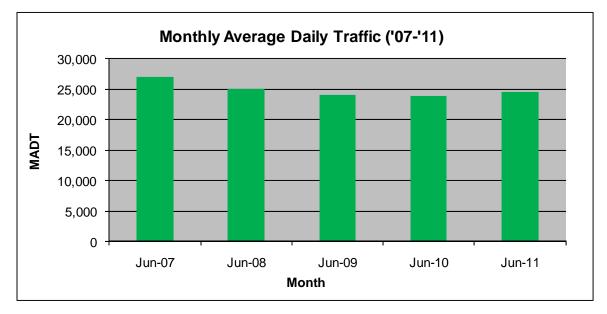

## MONTHLY REPORT, STATION NO. 425 (ATR) JUNE 2011

| Station Measurement: VOLUME                            |                      |                      |                   |
|--------------------------------------------------------|----------------------|----------------------|-------------------|
| Route: CSAH 32                                         | Route Direction: E/W |                      | Lanes: 4          |
| County: Dakota                                         |                      | Closest City: Eagan  |                   |
| Location: W OF MSAS109 (JOHNNY CAKE RIDGE RD) IN EAGAN |                      |                      |                   |
| Ref Post: 004+00.840                                   | True Mile: 4.84      |                      | Sequence No. 9896 |
| Volume: 734,464                                        |                      | MADT: 24,482         |                   |
| Weekday MADT: 25,740                                   |                      | Weekend MADT: 20,864 |                   |