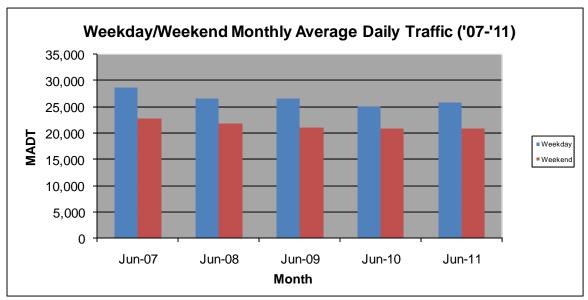

## MONTHLY REPORT, STATION NO. 425 (ATR) JUNE 2011

| Station Measurement: VOLUME                            |                      |                      |                   |
|--------------------------------------------------------|----------------------|----------------------|-------------------|
| Route: CSAH 32                                         | Route Direction: E/W |                      | Lanes: 4          |
| County: Dakota                                         |                      | Closest City: Eagan  |                   |
| Location: W OF MSAS109 (JOHNNY CAKE RIDGE RD) IN EAGAN |                      |                      |                   |
| Ref Post: 004+00.840                                   | True Mile: 4.84      |                      | Sequence No. 9896 |
| Volume: 734,464                                        |                      | MADT: 24,482         |                   |
| Weekday MADT: 25,740                                   |                      | Weekend MADT: 20,864 |                   |

Note: 'Weekday' defined as Monday-Friday, 'Weekend' defined as Saturday-Sunday