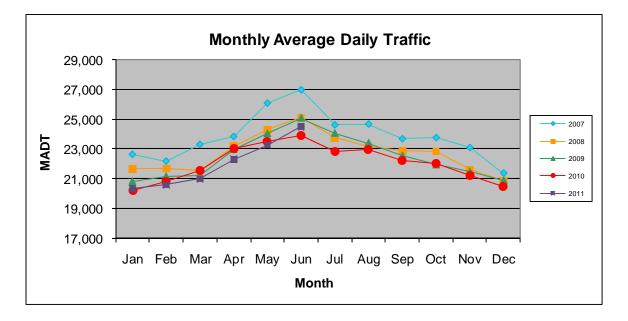

## MONTHLY REPORT, STATION NO. 425 (ATR) JUNE 2011

| Station Measurement: VOLUME                            |                      |                      |                   |
|--------------------------------------------------------|----------------------|----------------------|-------------------|
| Route: CSAH 32                                         | Route Direction: E/W |                      | Lanes: 4          |
| County: Dakota                                         |                      | Closest City: Eagan  |                   |
| Location: W OF MSAS109 (JOHNNY CAKE RIDGE RD) IN EAGAN |                      |                      |                   |
| Ref Post: 004+00.840                                   | True Mile: 4.84      |                      | Sequence No. 9896 |
| Volume: 734,464                                        |                      | MADT: 24,482         |                   |
| Weekday MADT: 25,740                                   |                      | Weekend MADT: 20,864 |                   |

Note: 'Weekday' defined as Monday-Friday, 'Weekend' defined as Saturday-Sunday