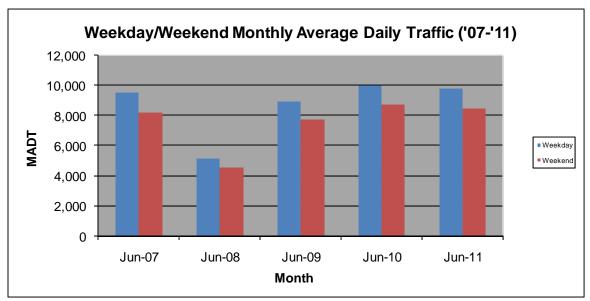

## MONTHLY REPORT, STATION NO. 422 (ATR) JUNE 2011

| Station Measurement: VOLUME                              |                      |                      |                   |
|----------------------------------------------------------|----------------------|----------------------|-------------------|
| Route: CSAH 14                                           | Route Direction: E/W |                      | Lanes: 2          |
| County: Anoka                                            |                      | Closest City: Blaine |                   |
| Location: .7 MI W OF CSAH17 (LEXINGTON AVE NE) IN BLAINE |                      |                      |                   |
| Ref Post: 010+00.100                                     | True Mile: 10.1      |                      | Sequence No. 9893 |
| Volume: 283,385                                          |                      | MADT: 9,446          |                   |
| Weekday MADT: 9,778                                      |                      | Weekend MADT: 8,478  |                   |

Note: Decrease in traffic October 2007 to September 2008 due to construction on TH 65 & CSAH 14

Note: 'Weekday' defined as Monday-Friday, 'Weekend' defined as Saturday-Sunday