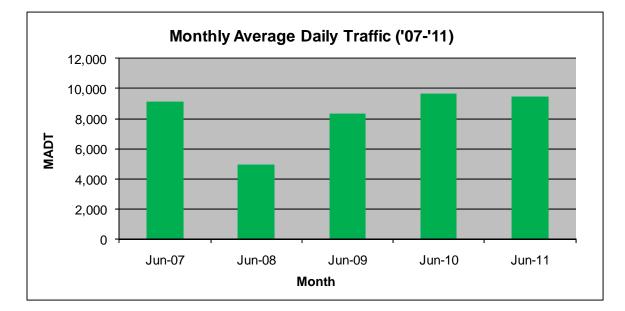

## MONTHLY REPORT, STATION NO. 422 (ATR) JUNE 2011

| Station Measurement: VOLUME                              |                      |                      |                   |
|----------------------------------------------------------|----------------------|----------------------|-------------------|
| Route: CSAH 14                                           | Route Direction: E/W |                      | Lanes: 2          |
| County: Anoka                                            |                      | Closest City: Blaine |                   |
| Location: .7 MI W OF CSAH17 (LEXINGTON AVE NE) IN BLAINE |                      |                      |                   |
| Ref Post: 010+00.100                                     | True Mile: 10.1      |                      | Sequence No. 9893 |
| Volume: 283,385                                          |                      | MADT: 9,446          |                   |
| Weekday MADT: 9,778                                      |                      | Weekend MADT: 8,478  |                   |