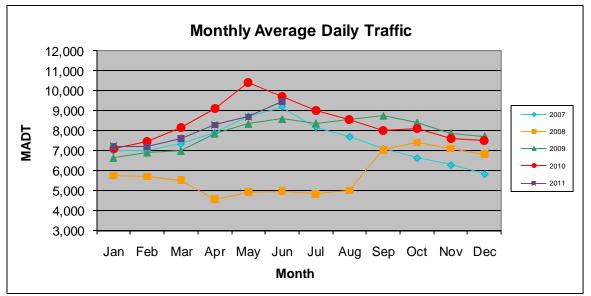

Note: Decrease in traffic October 2007 to September 2008 due to construction on TH 65 & CSAH 14

Note: 'Weekday' defined as Monday-Friday, 'Weekend' defined as Saturday-Sunday