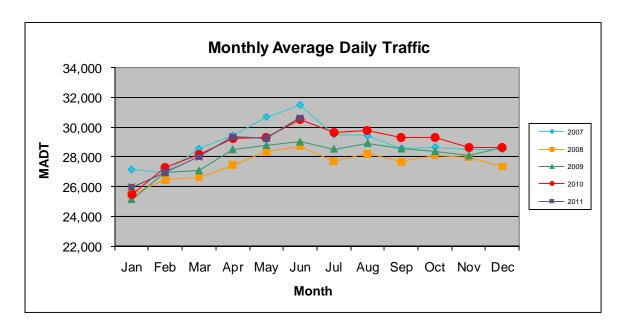

## MONTHLY REPORT, STATION NO. 420 (ATR) JUNE 2011

| Station Measurement: VOLUME                         |                      |                          |                   |
|-----------------------------------------------------|----------------------|--------------------------|-------------------|
| Route: CSAH 42                                      | Route Direction: E/W |                          | Lanes: 6          |
| County: Dakota                                      | l                    | Closest City: Burnsville |                   |
| Location: W OF MSAS101 (PORTLAND AVE) IN BURNSVILLE |                      |                          |                   |
| Ref Post: 003+00.070                                | True Mile: 3.07      |                          | Sequence No. 9892 |
| Volume: 918,544                                     |                      | MADT: 30,618             |                   |
| Weekday MADT: 31,266                                |                      | Weekend MADT: 28,756     |                   |