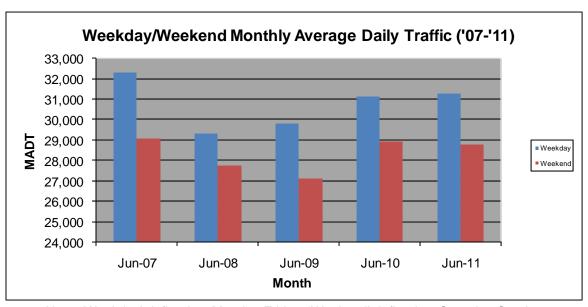

## MONTHLY REPORT, STATION NO. 420 (ATR) JUNE 2011

| Station Measurement: VOLUME                         |                      |                          |                   |
|-----------------------------------------------------|----------------------|--------------------------|-------------------|
| Route: CSAH 42                                      | Route Direction: E/W |                          | Lanes: 6          |
| County: Dakota                                      | l                    | Closest City: Burnsville |                   |
| Location: W OF MSAS101 (PORTLAND AVE) IN BURNSVILLE |                      |                          |                   |
| Ref Post: 003+00.070                                | True Mile: 3.07      |                          | Sequence No. 9892 |
| Volume: 918,544                                     |                      | MADT: 30,618             |                   |
| Weekday MADT: 31,266                                |                      | Weekend MADT: 28,756     |                   |

Note: 'Weekday' defined as Monday-Friday, 'Weekend' defined as Saturday-Sunday