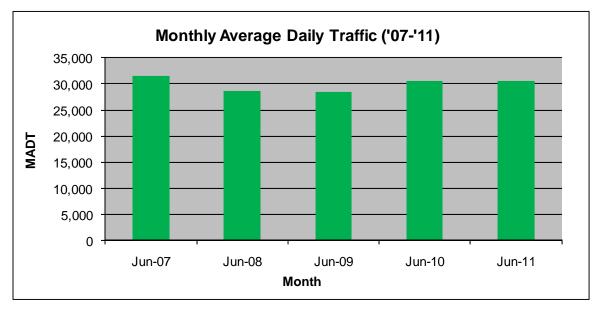

## MONTHLY REPORT, STATION NO. 420 (ATR) JUNE 2011

| Station Measurement: VOLUME                         |                      |                          |                   |
|-----------------------------------------------------|----------------------|--------------------------|-------------------|
| Route: CSAH 42                                      | Route Direction: E/W |                          | Lanes: 6          |
| County: Dakota                                      | l                    | Closest City: Burnsville |                   |
| Location: W OF MSAS101 (PORTLAND AVE) IN BURNSVILLE |                      |                          |                   |
| Ref Post: 003+00.070                                | True Mile: 3.07      |                          | Sequence No. 9892 |
| Volume: 918,544                                     |                      | MADT: 30,618             |                   |
| Weekday MADT: 31,266                                |                      | Weekend MADT: 28,756     |                   |