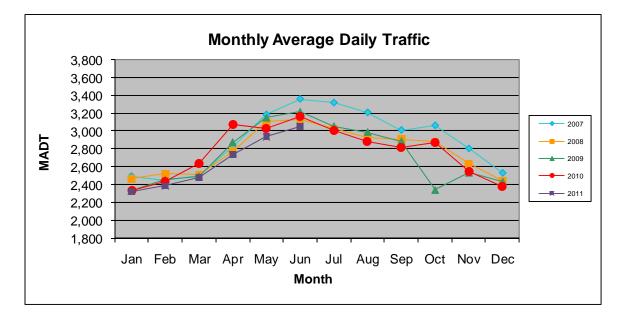

## MONTHLY REPORT, STATION NO. 410 (ATR) JUNE 2011

| Station Measurement: VOLUME                         |                      |                     |                       |  |
|-----------------------------------------------------|----------------------|---------------------|-----------------------|--|
| Route: CSAH 23                                      | Route Direction: N/S |                     | Lanes: 2              |  |
| County: Scott                                       | Clo                  |                     | sest City: Prior Lake |  |
| Location: S OF CSAH68 (190TH ST E), S OF PRIOR LAKE |                      |                     |                       |  |
| Ref Post: 008+00.850                                | True Mile: 8.85      |                     | Sequence No. 9888     |  |
| Volume: 91,602                                      |                      | MADT: 3,053         |                       |  |
| Weekday MADT: 3,184                                 |                      | Weekend MADT: 2,654 |                       |  |