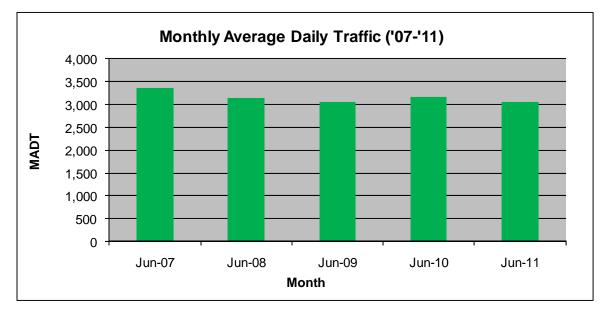

## MONTHLY REPORT, STATION NO. 410 (ATR) JUNE 2011

| Station Measurement: VOLUME                         |                      |                     |                       |  |
|-----------------------------------------------------|----------------------|---------------------|-----------------------|--|
| Route: CSAH 23                                      | Route Direction: N/S |                     | Lanes: 2              |  |
| County: Scott                                       | Clo                  |                     | sest City: Prior Lake |  |
| Location: S OF CSAH68 (190TH ST E), S OF PRIOR LAKE |                      |                     |                       |  |
| Ref Post: 008+00.850                                | True Mile: 8.85      |                     | Sequence No. 9888     |  |
| Volume: 91,602                                      |                      | MADT: 3,053         |                       |  |
| Weekday MADT: 3,184                                 |                      | Weekend MADT: 2,654 |                       |  |