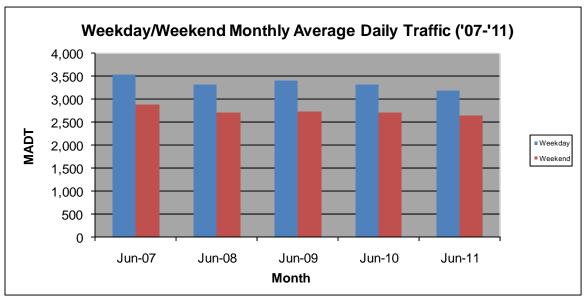

## MONTHLY REPORT, STATION NO. 410 (ATR) JUNE 2011

| Station Measurement: VOLUME                         |                      |                     |                       |  |
|-----------------------------------------------------|----------------------|---------------------|-----------------------|--|
| Route: CSAH 23                                      | Route Direction: N/S |                     | Lanes: 2              |  |
| County: Scott                                       | Clo                  |                     | sest City: Prior Lake |  |
| Location: S OF CSAH68 (190TH ST E), S OF PRIOR LAKE |                      |                     |                       |  |
| Ref Post: 008+00.850                                | True Mile: 8.85      |                     | Sequence No. 9888     |  |
| Volume: 91,602                                      |                      | MADT: 3,053         |                       |  |
| Weekday MADT: 3,184                                 |                      | Weekend MADT: 2,654 |                       |  |

Note: 'Weekday' defined as Monday-Friday, 'Weekend' defined as Saturday-Sunday