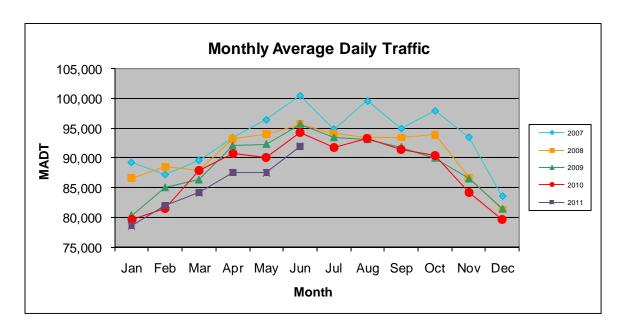

## MONTHLY REPORT, STATION NO. 405 (ATR) JUNE 2011

| Station Measurement: VOLUME                             |                      |                             |                   |
|---------------------------------------------------------|----------------------|-----------------------------|-------------------|
| Route: TH 169                                           | Route Direction: N/S |                             | Lanes: 4          |
| County: Hennepin                                        |                      | Closest City: St Louis Park |                   |
| Location: N OF MSAS296 (CEDAR LAKE RD) IN ST LOUIS PARK |                      |                             |                   |
| Ref Post: 128+00.870                                    | True Mile: 126.71    |                             | Sequence No. 9883 |
| Volume: 2,758,104                                       |                      | MADT: 91,937                |                   |
| Weekday MADT: 99,718                                    |                      | Weekend MADT: 70,182        |                   |