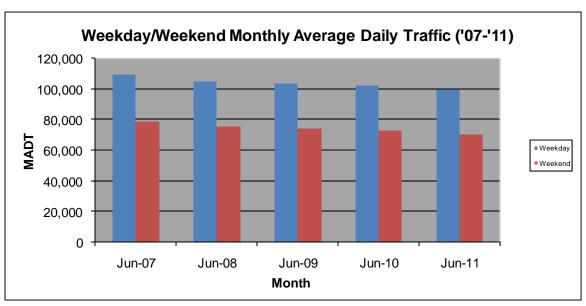

## MONTHLY REPORT, STATION NO. 405 (ATR) JUNE 2011

| Station Measurement: VOLUME                             |                      |                             |                   |
|---------------------------------------------------------|----------------------|-----------------------------|-------------------|
| Route: TH 169                                           | Route Direction: N/S |                             | Lanes: 4          |
| County: Hennepin                                        |                      | Closest City: St Louis Park |                   |
| Location: N OF MSAS296 (CEDAR LAKE RD) IN ST LOUIS PARK |                      |                             |                   |
| Ref Post: 128+00.870                                    | True Mile: 126.71    |                             | Sequence No. 9883 |
| Volume: 2,758,104                                       |                      | MADT: 91,937                |                   |
| Weekday MADT: 99,718                                    |                      | Weekend MADT: 70,182        |                   |

Note: 'Weekday' defined as Monday-Friday, 'Weekend' defined as Saturday-Sunday