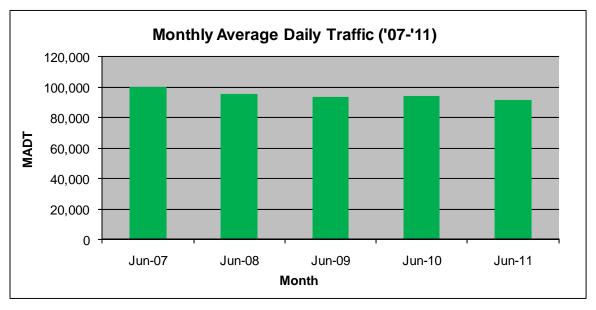

## MONTHLY REPORT, STATION NO. 405 (ATR) JUNE 2011

| Station Measurement: VOLUME                             |                      |                             |                   |
|---------------------------------------------------------|----------------------|-----------------------------|-------------------|
| Route: TH 169                                           | Route Direction: N/S |                             | Lanes: 4          |
| County: Hennepin                                        |                      | Closest City: St Louis Park |                   |
| Location: N OF MSAS296 (CEDAR LAKE RD) IN ST LOUIS PARK |                      |                             |                   |
| Ref Post: 128+00.870                                    | True Mile: 126.71    |                             | Sequence No. 9883 |
| Volume: 2,758,104                                       |                      | MADT: 91,937                |                   |
| Weekday MADT: 99,718                                    |                      | Weekend MADT: 70,182        |                   |