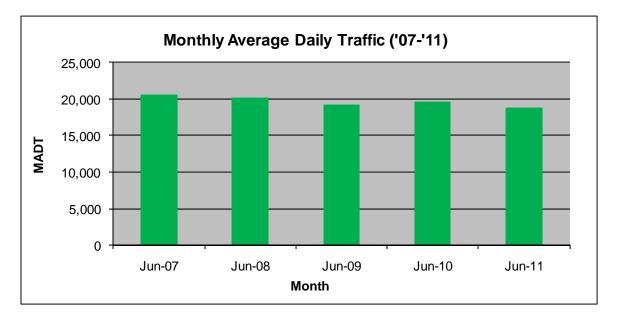

## MONTHLY REPORT, STATION NO. 402 (ATR) JUNE 2011

| Station Measurement: VOLUME                 |                      |                      |                   |
|---------------------------------------------|----------------------|----------------------|-------------------|
| Route: CSAH 31                              | Route Direction: N/S |                      | Lanes: 4          |
| County: Hennepi                             | n                    | Closest City: Edina  |                   |
| Location: S OF MSAS145 (W 70TH ST) IN EDINA |                      |                      |                   |
| Ref Post: 001+00.100                        | True Mile: 1.1       |                      | Sequence No. 9881 |
| Volume: 562,737                             |                      | MADT: 18,758         |                   |
| Weekday MADT: 19,950                        |                      | Weekend MADT: 15,312 |                   |