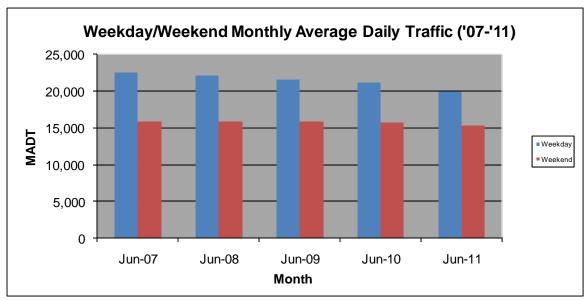

## MONTHLY REPORT, STATION NO. 402 (ATR) JUNE 2011

| Station Measurement: VOLUME                 |                      |                      |                   |
|---------------------------------------------|----------------------|----------------------|-------------------|
| Route: CSAH 31                              | Route Direction: N/S |                      | Lanes: 4          |
| County: Hennepi                             | n                    | Closest City: Edina  |                   |
| Location: S OF MSAS145 (W 70TH ST) IN EDINA |                      |                      |                   |
| Ref Post: 001+00.100                        | True Mile: 1.1       |                      | Sequence No. 9881 |
| Volume: 562,737                             |                      | MADT: 18,758         |                   |
| Weekday MADT: 19,950                        |                      | Weekend MADT: 15,312 |                   |

Note: Increase in traffic September/October 2010 due to construction on I-35W

Note: 'Weekday' defined as Monday-Friday, 'Weekend' defined as Saturday-Sunday