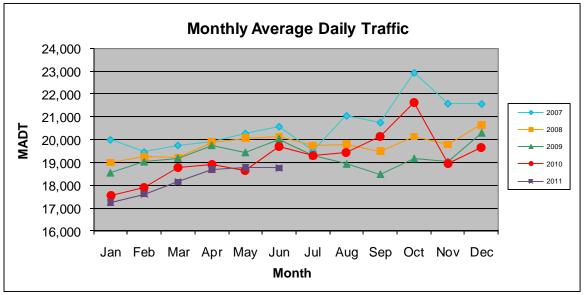

Note: Increase in traffic September/October 2010 due to construction on I-35W

Note: 'Weekday' defined as Monday-Friday, 'Weekend' defined as Saturday-Sunday