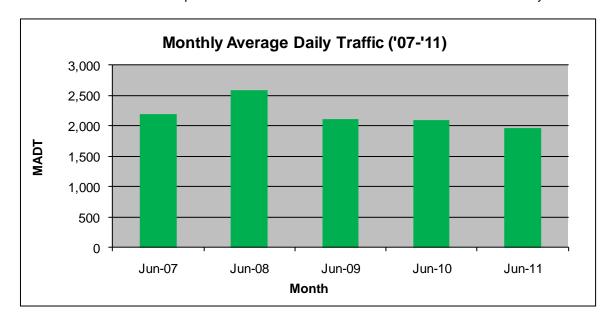

## MONTHLY REPORT, STATION NO. 400 (ATR) JUNE 2011

| Station Measurement: VOLUME                 |                      |                     |                   |
|---------------------------------------------|----------------------|---------------------|-------------------|
| Route: CSAH 31                              | Route Direction: N/S |                     | Lanes: 4          |
| County: Hennep                              | in                   | Closest City: Edina |                   |
| Location: S OF MSAS145 (W 70TH ST) IN EDINA |                      |                     |                   |
| Ref Post: 001+00.100                        | True Mile: 1.1       |                     | Sequence No. 9881 |
| Volume: 59,037                              |                      | MADT: 1,968         |                   |
| Weekday MADT: 2,028                         |                      | Weekend MADT: 1,782 |                   |