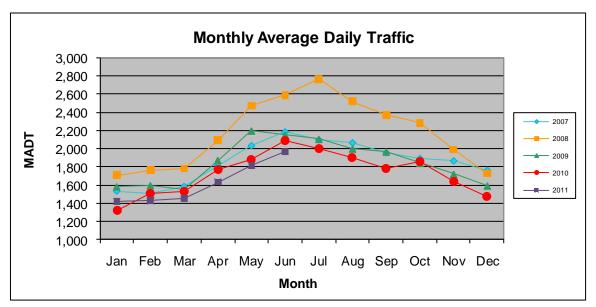

Note: Increase in traffic April to November 2008 due to detours from TH 12 and county roads

Note: 'Weekday' defined as Monday-Friday, 'Weekend' defined as Saturday-Sunday