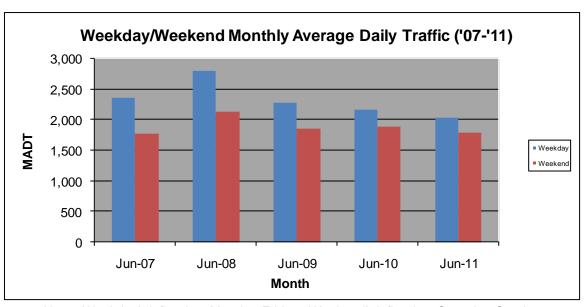

Note: Increase in traffic April to November 2008 due to detours from TH 12 and county roads

Note: 'Weekday' defined as Monday-Friday, 'Weekend' defined as Saturday-Sunday