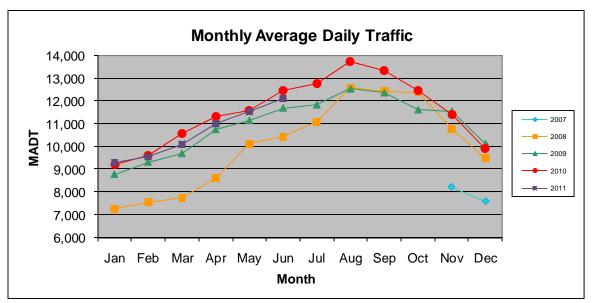

Note: No data January to October 2007 due to sensors destroyed by construction... Increased traffic beginning August 2008 due to new TH 212 being opened

Note: 'Weekday' defined as Monday-Friday, 'Weekend' defined as Saturday-Sunday