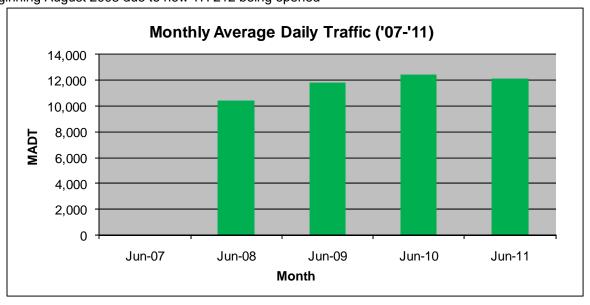

## MONTHLY REPORT, STATION NO. 381 (ATR) JUNE 2011

| Station Measurement: VOLUME/SPEED/CLASS    |                      |                      |                       |  |
|--------------------------------------------|----------------------|----------------------|-----------------------|--|
| Route: TH 212                              | Route Direction: E/W |                      | Lanes: 2              |  |
| County: Carver                             | County: Carver       |                      | Closest City: Cologne |  |
| Location: 1.7 MI W OF CSAH51, W OF COLOGNE |                      |                      |                       |  |
| Ref Post: 133+00.500                       | True Mile: 133.195   |                      | Sequence No. 9870     |  |
| Volume: 362,867                            |                      | MADT: 12,096         |                       |  |
| Weekday MADT: 12,770                       |                      | Weekend MADT: 10,258 |                       |  |