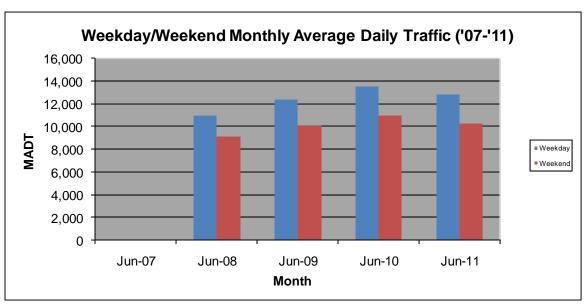

## MONTHLY REPORT, STATION NO. 381 (ATR) JUNE 2011

| Station Measurement: VOLUME/SPEED/CLASS    |                      |                      |                       |  |
|--------------------------------------------|----------------------|----------------------|-----------------------|--|
| Route: TH 212                              | Route Direction: E/W |                      | Lanes: 2              |  |
| County: Carver                             | County: Carver       |                      | Closest City: Cologne |  |
| Location: 1.7 MI W OF CSAH51, W OF COLOGNE |                      |                      |                       |  |
| Ref Post: 133+00.500                       | True Mile: 133.195   |                      | Sequence No. 9870     |  |
| Volume: 362,867                            |                      | MADT: 12,096         |                       |  |
| Weekday MADT: 12,770                       |                      | Weekend MADT: 10,258 |                       |  |

Note: No data January to October 2007 due to sensors destroyed by construction... Increased traffic beginning August 2008 due to new TH 212 being opened

Note: 'Weekday' defined as Monday-Friday, 'Weekend' defined as Saturday-Sunday