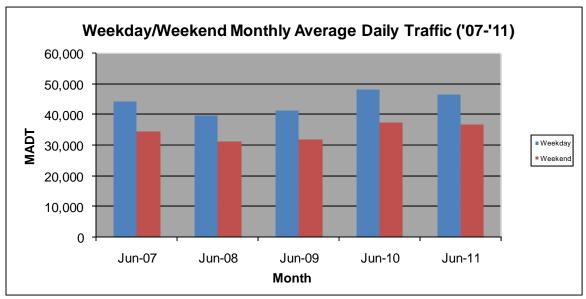

## MONTHLY REPORT, STATION NO. 365 (ATR) JUNE 2011

| Station Measurement: VOLUME/SPEED                        |                      |                        |                   |
|----------------------------------------------------------|----------------------|------------------------|-------------------|
| Route: TH 65                                             | Route Direction: N/S |                        | Lanes: 4          |
| County: Anoka                                            |                      | Closest City: Ham Lake |                   |
| Location: S OF CSAH116 (BUNKER LAKE BLVD NE) IN HAM LAKE |                      |                        |                   |
| Ref Post: 016+00.720                                     | True Mile: 18.577    |                        | Sequence No. 9867 |
| Volume: 1,320,177                                        |                      | MADT: 44,006           |                   |
| Weekday MADT: 46,626                                     |                      | Weekend MADT: 36,706   |                   |

Note: 'Weekday' defined as Monday-Friday, 'Weekend' defined as Saturday-Sunday