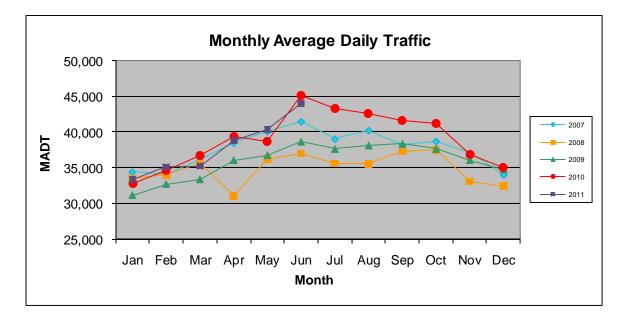

## MONTHLY REPORT, STATION NO. 365 (ATR) JUNE 2011

| Station Measurement: VOLUME/SPEED                        |                      |                        |                   |
|----------------------------------------------------------|----------------------|------------------------|-------------------|
| Route: TH 65                                             | Route Direction: N/S |                        | Lanes: 4          |
| County: Anoka                                            |                      | Closest City: Ham Lake |                   |
| Location: S OF CSAH116 (BUNKER LAKE BLVD NE) IN HAM LAKE |                      |                        |                   |
| Ref Post: 016+00.720                                     | True Mile: 18.577    |                        | Sequence No. 9867 |
| Volume: 1,320,177                                        |                      | MADT: 44,006           |                   |
| Weekday MADT: 46,626                                     |                      | Weekend MADT: 36,706   |                   |

Note: 'Weekday' defined as Monday-Friday, 'Weekend' defined as Saturday-Sunday