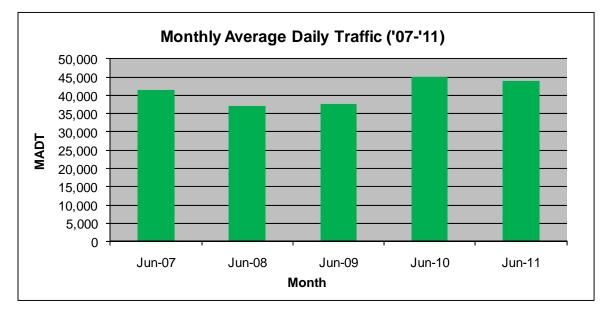

## MONTHLY REPORT, STATION NO. 365 (ATR) JUNE 2011

| Station Measurement: VOLUME/SPEED                        |                      |                        |                   |
|----------------------------------------------------------|----------------------|------------------------|-------------------|
| Route: TH 65                                             | Route Direction: N/S |                        | Lanes: 4          |
| County: Anoka                                            |                      | Closest City: Ham Lake |                   |
| Location: S OF CSAH116 (BUNKER LAKE BLVD NE) IN HAM LAKE |                      |                        |                   |
| Ref Post: 016+00.720                                     | True Mile: 18.577    |                        | Sequence No. 9867 |
| Volume: 1,320,177                                        |                      | MADT: 44,006           |                   |
| Weekday MADT: 46,626                                     |                      | Weekend MADT: 36,706   |                   |