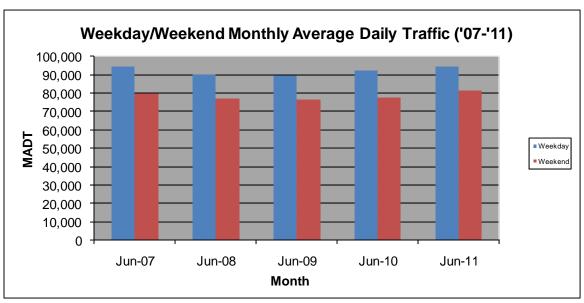

## MONTHLY REPORT, STATION NO. 354 (ATR) JUNE 2011

| Station Measurement: VOLUME                           |                      |                        |                   |
|-------------------------------------------------------|----------------------|------------------------|-------------------|
| Route: I-94                                           | Route Direction: E/W |                        | Lanes: 6          |
| County: Washington                                    |                      | Closest City: Woodbury |                   |
| Location: W OF MSAS127 (COTTAGE GROVE DR) IN WOODBURY |                      |                        |                   |
| Ref Post: 252+00.500                                  | True Mile: 253.096   |                        | Sequence No. 9861 |
| Volume: 2,726,678                                     |                      | MADT: 90,889           |                   |
| Weekday MADT: 94,438                                  |                      | Weekend MADT: 81,102   |                   |

Note: 'Weekday' defined as Monday-Friday, 'Weekend' defined as Saturday-Sunday