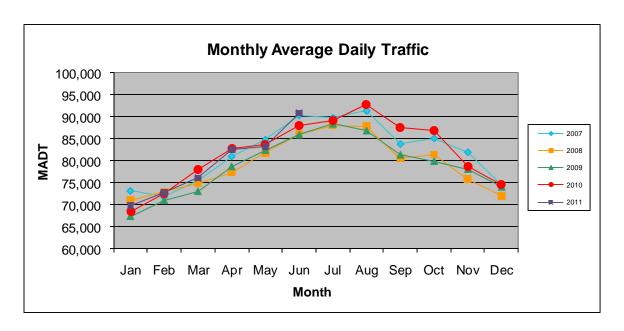

## MONTHLY REPORT, STATION NO. 354 (ATR) JUNE 2011

| Station Measurement: VOLUME                           |                      |                        |                   |
|-------------------------------------------------------|----------------------|------------------------|-------------------|
| Route: I-94                                           | Route Direction: E/W |                        | Lanes: 6          |
| County: Washington                                    |                      | Closest City: Woodbury |                   |
| Location: W OF MSAS127 (COTTAGE GROVE DR) IN WOODBURY |                      |                        |                   |
| Ref Post: 252+00.500                                  | True Mile: 253.096   |                        | Sequence No. 9861 |
| Volume: 2,726,678                                     |                      | MADT: 90,889           |                   |
| Weekday MADT: 94,438                                  |                      | Weekend MADT: 81,102   |                   |