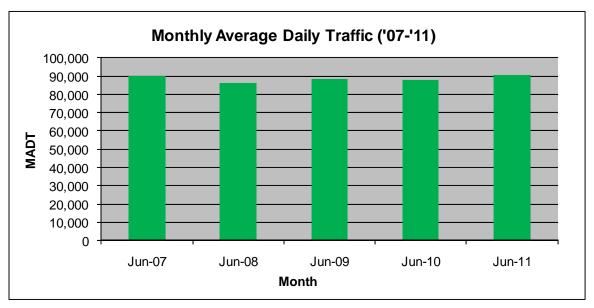

## MONTHLY REPORT, STATION NO. 354 (ATR) JUNE 2011

| Station Measurement: VOLUME                           |                      |                        |                   |
|-------------------------------------------------------|----------------------|------------------------|-------------------|
| Route: I-94                                           | Route Direction: E/W |                        | Lanes: 6          |
| County: Washington                                    |                      | Closest City: Woodbury |                   |
| Location: W OF MSAS127 (COTTAGE GROVE DR) IN WOODBURY |                      |                        |                   |
| Ref Post: 252+00.500                                  | True Mile: 253.096   |                        | Sequence No. 9861 |
| Volume: 2,726,678                                     |                      | MADT: 90,889           |                   |
| Weekday MADT: 94,438                                  |                      | Weekend MADT: 81,102   |                   |