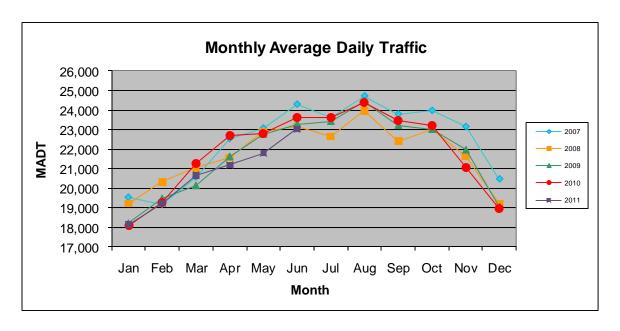

-----------------------|----------------------|----------------------|-------------------|
| Route: TH 169                                   | Route Direction: N/S |                      | Lanes: 4          |
| County: Scott                                   |                      | Closest City: Jordan |                   |
| Location: W OF CR59 (DELAWARE AVE), W OF JORDAN |                      |                      |                   |
| Ref Post: 096+00.670                            | True Mile: 96.198    |                      | Sequence No. 6788 |
| Volume: 691,029                                 |                      | MADT: 23,034         |                   |
| Weekday MADT: 22,770                            |                      | Weekend MADT: 22,770 |                   |







Note: 'Weekday' defined as Monday-Friday, 'Weekend' defined as Saturday-Sunday