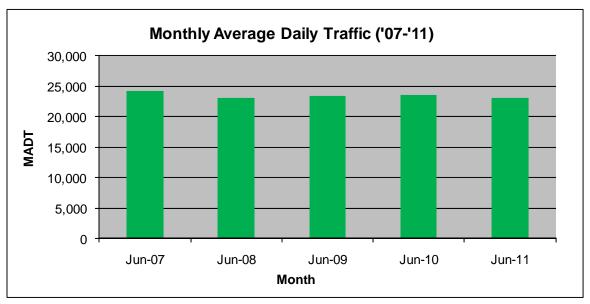

---------------------|----------------------|----------------------|-------------------|
| Route: TH 169                                   | Route Direction: N/S |                      | Lanes: 4          |
| County: Scott                                   |                      | Closest City: Jordan |                   |
| Location: W OF CR59 (DELAWARE AVE), W OF JORDAN |                      |                      |                   |
| Ref Post: 096+00.670                            | True Mile: 96.198    |                      | Sequence No. 6788 |
| Volume: 691,029                                 |                      | MADT: 23,034         |                   |
| Weekday MADT: 22,770                            |                      | Weekend MADT: 22,770 |                   |







Note: 'Weekday' defined as Monday-Friday, 'Weekend' defined as Saturday-Sunday