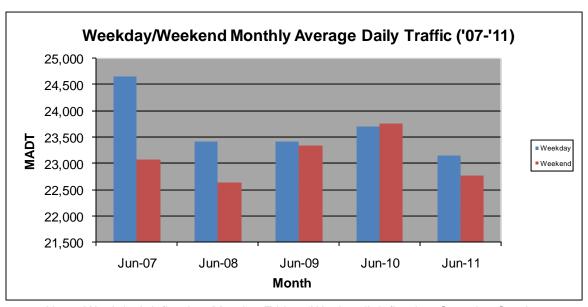

-------------------|----------------------|----------------------|-------------------|
| Route: TH 169                                   | Route Direction: N/S |                      | Lanes: 4          |
| County: Scott                                   |                      | Closest City: Jordan |                   |
| Location: W OF CR59 (DELAWARE AVE), W OF JORDAN |                      |                      |                   |
| Ref Post: 096+00.670                            | True Mile: 96.198    |                      | Sequence No. 6788 |
| Volume: 691,029                                 |                      | MADT: 23,034         |                   |
| Weekday MADT: 22,770                            |                      | Weekend MADT: 22,770 |                   |







Note: 'Weekday' defined as Monday-Friday, 'Weekend' defined as Saturday-Sunday