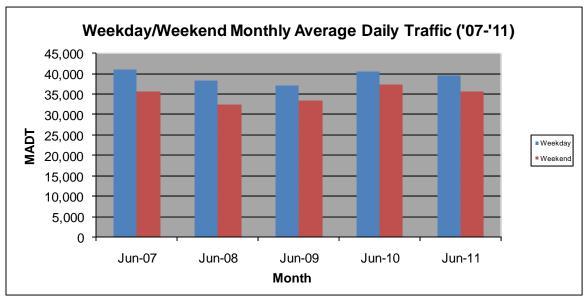

## MONTHLY REPORT, STATION NO. 352 (ATR) JUNE 2011

| Station Measurement: VOLUME/SPEED/CLASS          |                      |                      |                      |  |
|--------------------------------------------------|----------------------|----------------------|----------------------|--|
| Route: TH 10                                     | Route Direction: E/W |                      | Lanes: 4             |  |
| County: Anoka                                    | County: Anoka        |                      | Closest City: Ramsey |  |
| Location: SE OF MSAS112 (153RD AVE NW) IN RAMSEY |                      |                      |                      |  |
| Ref Post: 218+00.450                             | True Mile: 220.364   |                      | Sequence No. 6790    |  |
| Volume: 1,153,239                                |                      | MADT: 38,441         |                      |  |
| Weekday MADT: 39,476                             |                      | Weekend MADT: 35,522 |                      |  |

Note: 'Weekday' defined as Monday-Friday, 'Weekend' defined as Saturday-Sunday