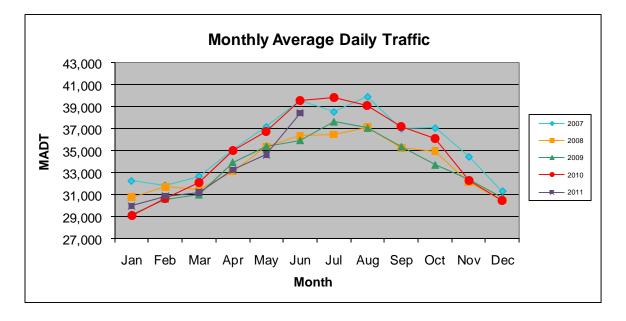

## MONTHLY REPORT, STATION NO. 352 (ATR) JUNE 2011

| Station Measurement: VOLUME/SPEED/CLASS          |                      |                      |                      |  |
|--------------------------------------------------|----------------------|----------------------|----------------------|--|
| Route: TH 10                                     | Route Direction: E/W |                      | Lanes: 4             |  |
| County: Anoka                                    | County: Anoka        |                      | Closest City: Ramsey |  |
| Location: SE OF MSAS112 (153RD AVE NW) IN RAMSEY |                      |                      |                      |  |
| Ref Post: 218+00.450                             | True Mile: 220.364   |                      | Sequence No. 6790    |  |
| Volume: 1,153,239                                |                      | MADT: 38,441         |                      |  |
| Weekday MADT: 39,476                             |                      | Weekend MADT: 35,522 |                      |  |