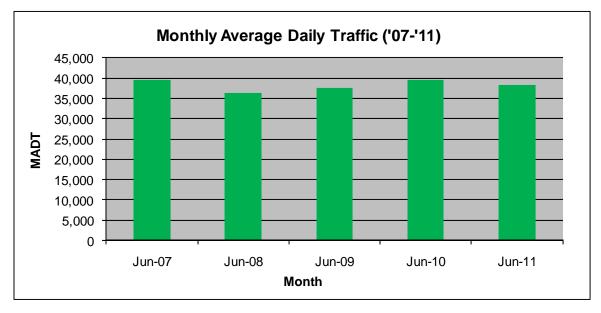

## MONTHLY REPORT, STATION NO. 352 (ATR) JUNE 2011

| Station Measurement: VOLUME/SPEED/CLASS          |                      |                      |                      |  |
|--------------------------------------------------|----------------------|----------------------|----------------------|--|
| Route: TH 10                                     | Route Direction: E/W |                      | Lanes: 4             |  |
| County: Anoka                                    | County: Anoka        |                      | Closest City: Ramsey |  |
| Location: SE OF MSAS112 (153RD AVE NW) IN RAMSEY |                      |                      |                      |  |
| Ref Post: 218+00.450                             | True Mile: 220.364   |                      | Sequence No. 6790    |  |
| Volume: 1,153,239                                |                      | MADT: 38,441         |                      |  |
| Weekday MADT: 39,476                             |                      | Weekend MADT: 35,522 |                      |  |