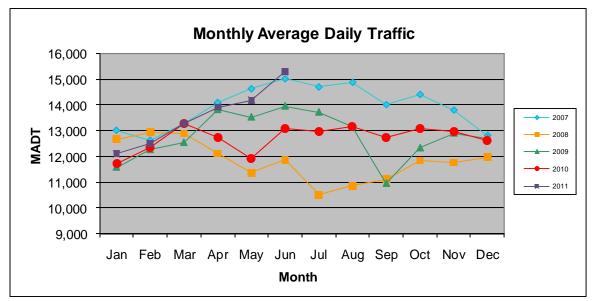

Note: Decrease in traffic April to November 2008, September/October 2009, and April/May 2010 due to construction on TH 12

Note: 'Weekday' defined as Monday-Friday, 'Weekend' defined as Saturday-Sunday