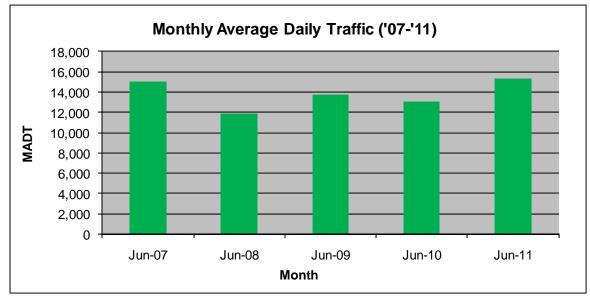

## MONTHLY REPORT, STATION NO. 351 (ATR) JUNE 2011

| S                                     | station Measure      | ment: VOLUM                | E                 |
|---------------------------------------|----------------------|----------------------------|-------------------|
| Route: TH 12                          | Route Direction: E/W |                            | Lanes: 2          |
| County: Hennepi                       | 'n                   | Closest City: Independence |                   |
| Location: W OF CSAH92 IN INDEPENDENCE |                      |                            |                   |
| Ref Post: 142+00.839                  | True Mile: 142.285   |                            | Sequence No. 6789 |
| Volume: 458,605                       |                      | MADT: 15,287               |                   |
| Weekday MADT: 16,272                  |                      | Weekend MADT: 12,496       |                   |