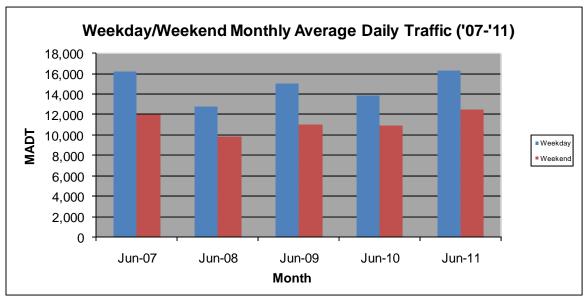

## MONTHLY REPORT, STATION NO. 351 (ATR) JUNE 2011

| S                                     | station Measure      | ment: VOLUM                | E                 |
|---------------------------------------|----------------------|----------------------------|-------------------|
| Route: TH 12                          | Route Direction: E/W |                            | Lanes: 2          |
| County: Hennepi                       | 'n                   | Closest City: Independence |                   |
| Location: W OF CSAH92 IN INDEPENDENCE |                      |                            |                   |
| Ref Post: 142+00.839                  | True Mile: 142.285   |                            | Sequence No. 6789 |
| Volume: 458,605                       |                      | MADT: 15,287               |                   |
| Weekday MADT: 16,272                  |                      | Weekend MADT: 12,496       |                   |

Note: Decrease in traffic April to November 2008, September/October 2009, and April/May 2010 due to construction on TH 12

Note: 'Weekday' defined as Monday-Friday, 'Weekend' defined as Saturday-Sunday