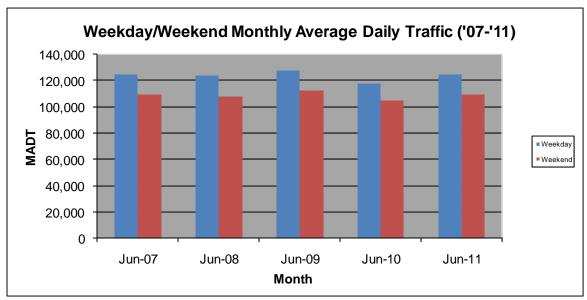

## MONTHLY REPORT, STATION NO. 342 (ATR) JUNE 2011

| Station Measurement: VOLUME                     |                      |                           |                   |
|-------------------------------------------------|----------------------|---------------------------|-------------------|
| Route: I-94                                     | Route Direction: E/W |                           | Lanes: 6          |
| County: Hennepin                                |                      | Closest City: Maple Grove |                   |
| Location: S OF CR30 (93RD AVE N) IN MAPLE GROVE |                      |                           |                   |
| Ref Post: 214+00.030                            | True Mile: 214.71    |                           | Sequence No. 9859 |
| Volume: 3,618,562                               |                      | MADT: 120,619             |                   |
| Weekday MADT: 124,712                           |                      | Weekend MADT: 109,132     |                   |