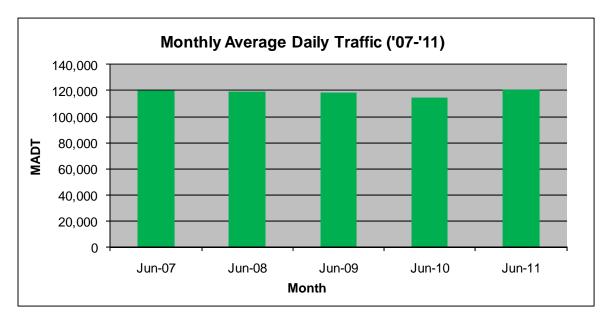

## MONTHLY REPORT, STATION NO. 342 (ATR) JUNE 2011

| Station Measurement: VOLUME                     |                      |                           |                   |
|-------------------------------------------------|----------------------|---------------------------|-------------------|
| Route: I-94                                     | Route Direction: E/W |                           | Lanes: 6          |
| County: Hennepin                                |                      | Closest City: Maple Grove |                   |
| Location: S OF CR30 (93RD AVE N) IN MAPLE GROVE |                      |                           |                   |
| Ref Post: 214+00.030                            | True Mile: 214.71    |                           | Sequence No. 9859 |
| Volume: 3,618,562                               |                      | MADT: 120,619             |                   |
| Weekday MADT: 124,712                           |                      | Weekend MADT: 109,132     |                   |