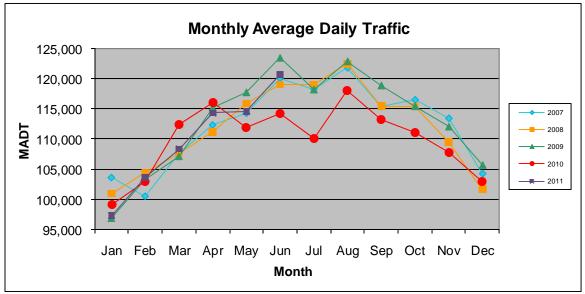

Note: Decrease in traffic May to July 2010 due to construction on I-94

Note: 'Weekday' defined as Monday-Friday, 'Weekend' defined as Saturday-Sunday