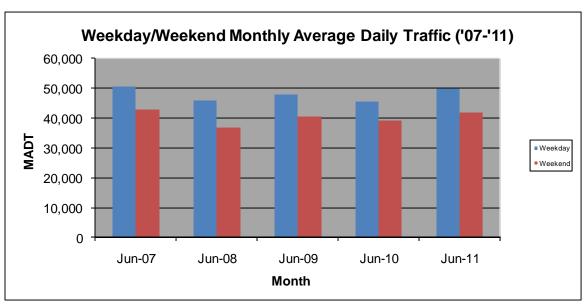

Note: Decrease in traffic 2008-2009 due to I-35W bridge collapse and construction ... Decrease in traffic May to July 2010 due to construction on I-35W and TH 62

Note: 'Weekday' defined as Monday-Friday, 'Weekend' defined as Saturday-Sunday