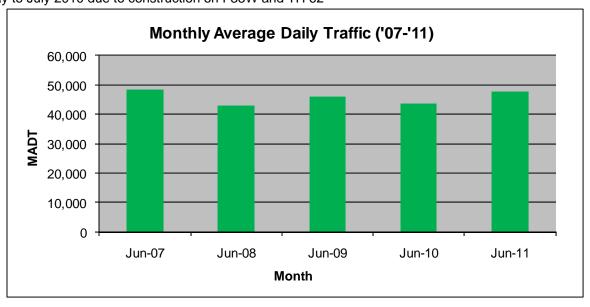

Note: Decrease in traffic 2008-2009 due to I-35W bridge collapse and construction ... Decrease in traffic May to July 2010 due to construction on I-35W and TH 62

Note: 'Weekday' defined as Monday-Friday, 'Weekend' defined as Saturday-Sunday