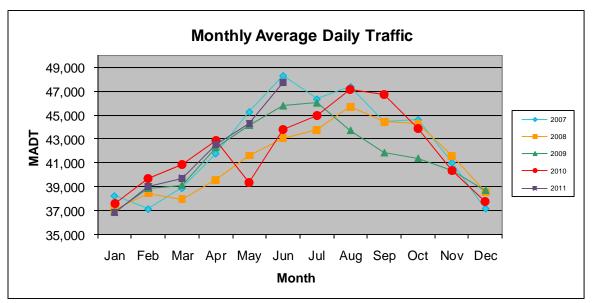

Note: Decrease in traffic 2008-2009 due to I-35W bridge collapse and construction ... Decrease in traffic May to July 2010 due to construction on I-35W and TH 62

Note: 'Weekday' defined as Monday-Friday, 'Weekend' defined as Saturday-Sunday